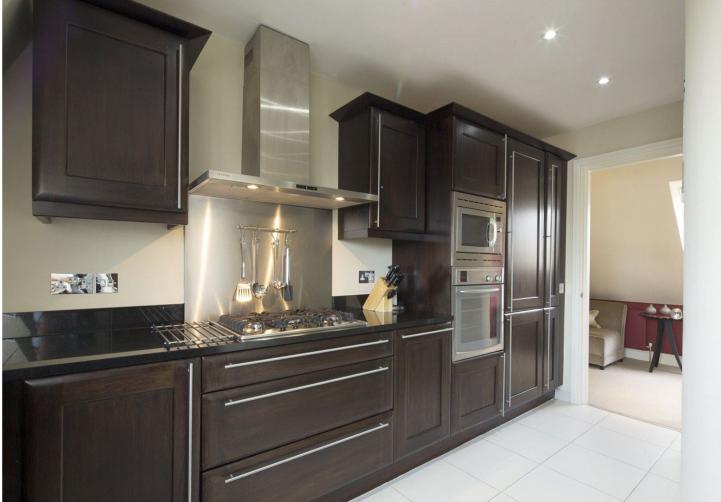

### ACCOMMODATION

- Principal Bedroom with En-Suite Bathroom
- One Further Bedroom
- Family Bathroom
- Fully Fitted Kitchen
- Dining Room/Conservatory
- Reception Room
- Guest Cloakroom