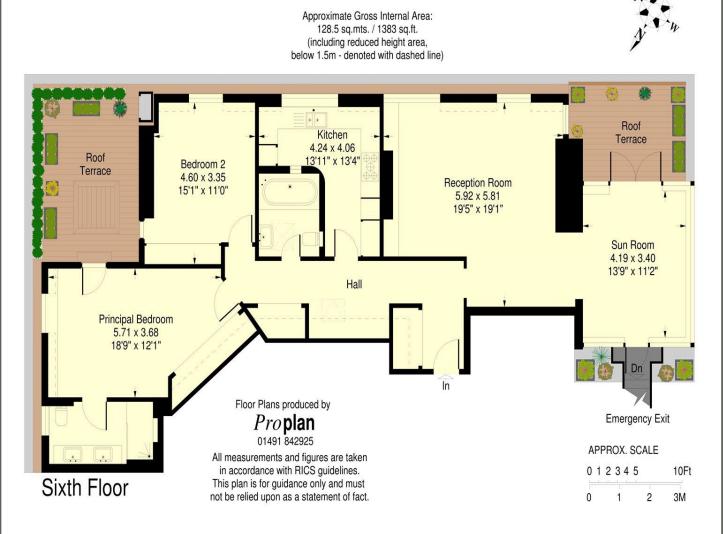

### ACCOMMODATION

- Principal Bedroom with En-Suite Bathroom
- One Further Bedroom
- Family Bathroom
- Fully Fitted Kitchen
- Dining Room/Conservatory
- Reception Room
- Guest Cloakroom

#### AMENITIES

- Porterage
- Lift Two Private Roof Terraces
- Residents Parking

COUNCIL TAX: G