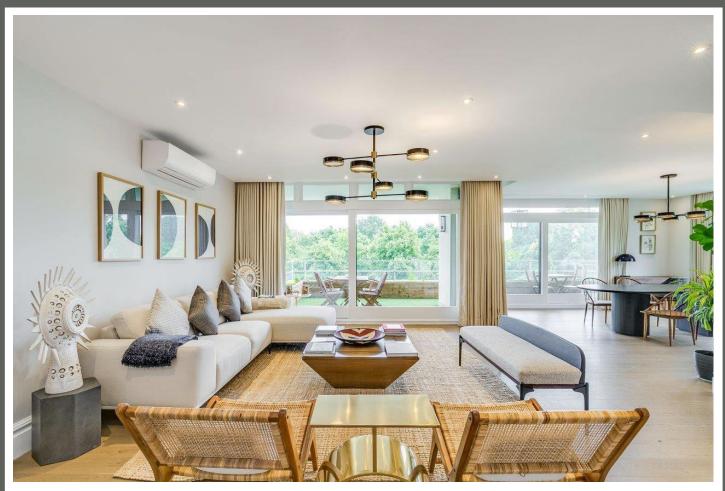

### IMPERIAL COURT Prince Albert Road St John's Wood NW8

Asking Price £3,700,000

Main Agent

A beautifully presented two double bedroom, two bathroom lateral apartment (formerly three bedroom) comprising 1,533 sq ft/142 sq m situated on the third floor of this well-regarded block in St John's Wood.

The apartment offers modern and spacious accommodation including an impressive double reception room and a private terrace with impressive views towards Regent's Park. Comprehensively renovated and interior designed, the apartment also features air-conditioning throughout, ensuring comfort year-round.