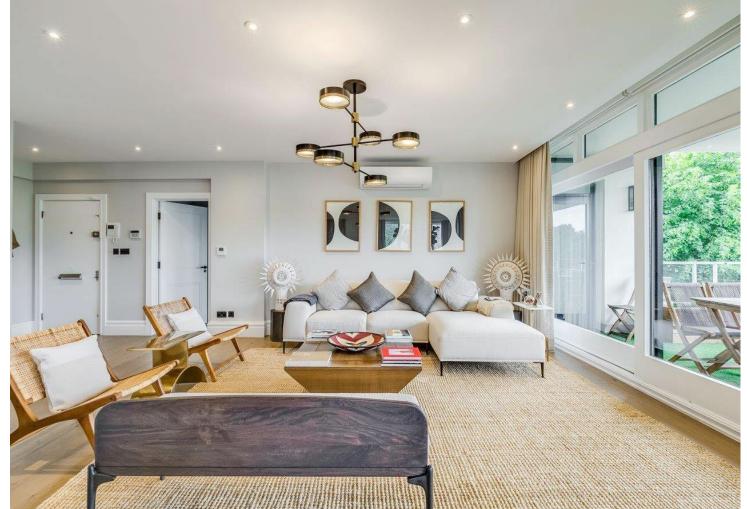

### IMPERIAL COURT Prince Albert Road St John's Wood NW8

Asking Price £3,700,000

Main Agent

A beautifully presented two double bedroom, two bathroom lateral apartment (formerly three bedroom) comprising 1,533 sq ft/142 sq m situated on the third floor of this well-regarded block in St John's Wood.

The apartment offers modern and spacious accommodation including an impressive double reception room and a private terrace with impressive views towards Regent's Park. Comprehensively renovated and interior designed, the apartment also features air-conditioning throughout, ensuring comfort year-round.