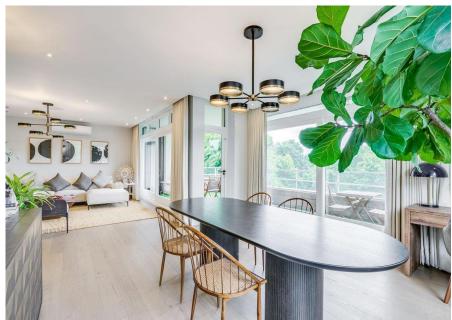

### IMPERIAL COURT Prince Albert Road St John's Wood NW8

Asking Price £3,700,000

Main Agent

A beautifully presented two double bedroom, two bathroom lateral apartment (formerly three bedroom) comprising 1,533 sq ft/142 sq m situated on the third floor of this well-regarded block in St John's Wood.

The apartment offers modern and spacious accommodation including an impressive double reception room and a private terrace with impressive views towards Regent's Park. Comprehensively renovated and interior designed, the apartment also features air-conditioning throughout, ensuring comfort year-round.