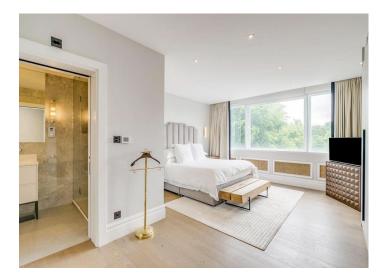

### IMPERIAL COURT Prince Albert Road St John's Wood NW8

Asking Price £3,700,000

Main Agent

A beautifully presented two double bedroom, two bathroom lateral apartment (formerly three bedroom) comprising 1,533 sq ft/142 sq m situated on the third floor of this well-regarded block in St John's Wood.

The apartment offers modern and spacious accommodation including an impressive double reception room and a private terrace with impressive views towards Regent's Park. Comprehensively renovated and interior designed, the apartment also features air-conditioning throughout, ensuring comfort year-round.

#### A C C O M M O D A T I O N

- Two Bedrooms with En Suite Bathroom
- Guest Cloakroom
- Kitchen/Breakfast Room
- Reception/Dining Room
- Storage Room