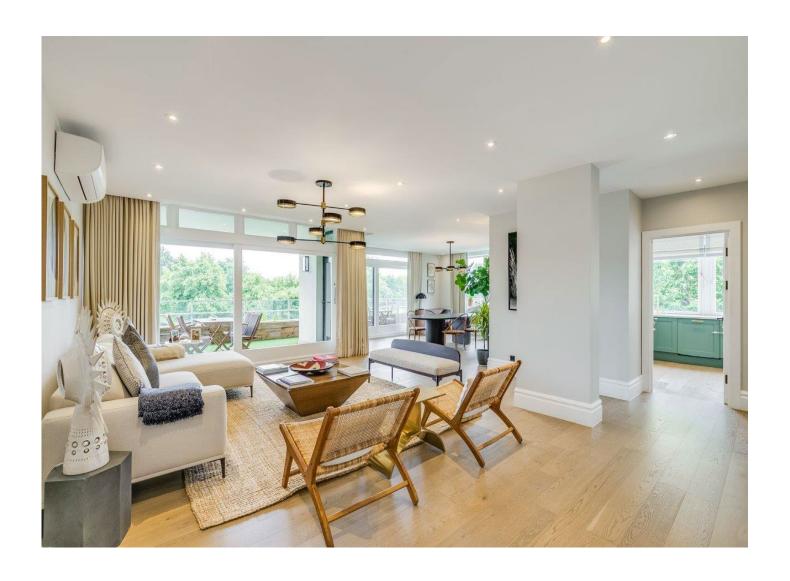

### IMPERIAL COURT Prince Albert Road St John's Wood NW8

Asking Price £3,700,000

Main Agent

A beautifully presented two double bedroom, two bathroom lateral apartment (formerly three bedroom) comprising 1,533 sq ft/142 sq m situated on the third floor of this well-regarded block in St John's Wood.

The apartment offers modern and spacious accommodation including an impressive double reception room and a private terrace with impressive views towards Regent's Park. Comprehensively renovated and interior designed, the apartment also features air-conditioning throughout, ensuring comfort year-round.