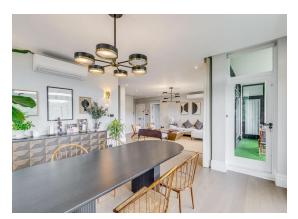

### IMPERIAL COURT Prince Albert Road St John's Wood NW8

Asking Price £3,700,000

Main Agent

A beautifully presented two double bedroom, two bathroom lateral apartment (formerly three bedroom) comprising 1,533 sq ft/142 sq m situated on the third floor of this well-regarded block in St John's Wood.

The apartment offers modern and spacious accommodation including an impressive double reception room and a private terrace with impressive views towards Regent's Park. Comprehensively renovated and interior designed, the apartment also features air-conditioning throughout, ensuring comfort year-round.