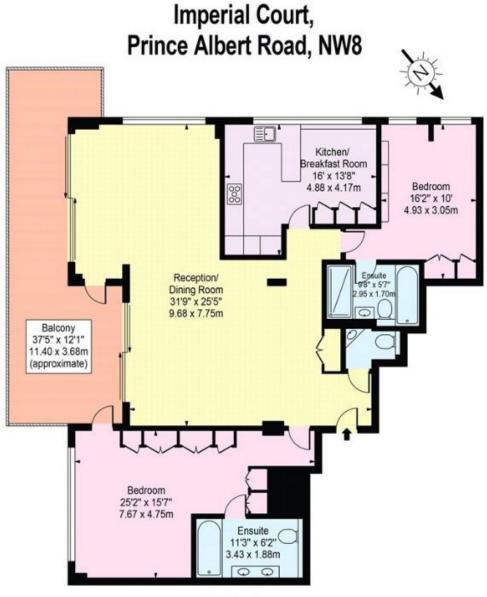

### Third Floor

Approx. Gross Internal Area 1533 Sq Ft - 142.42 Sq M

For Illustration Purposes Only - Not To Scale

This floor plan should be used as a general outline for guidance only and does not constitute in whole or in part an offer or contract.

Any intending purchaser or lessee should satisfy themselves by inspection, searches, enquiries and full survey as to the correctness of each statement.

Any areas, measurements or distances quoted are approximate and should not be used to value a property or be the basis of any sale or let.