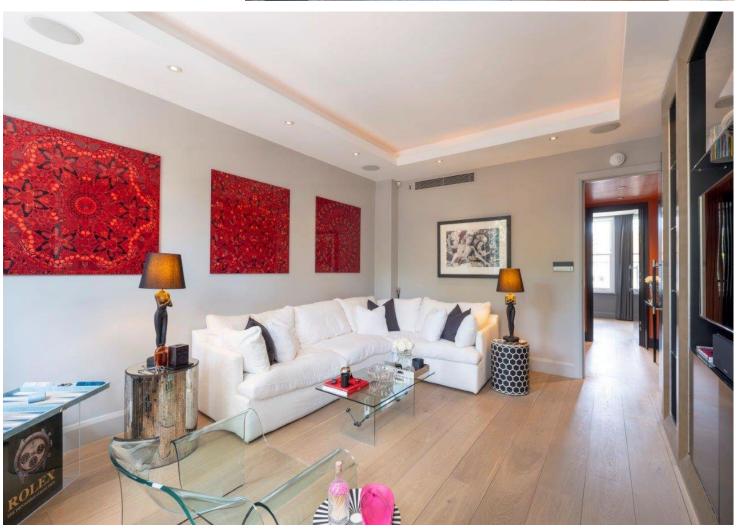

Upon entering, you're welcomed by a hallway leading to a grand and light-filled reception room with high ceilings. The living space flows seamlessly into a fully fitted contemporary kitchen with French doors open onto a private balcony.

#### A C C O M M O D A T I O N

- Principal bedroom with ensuite bathroom
- Reception room
- Kitchen
- Guest cloakroom