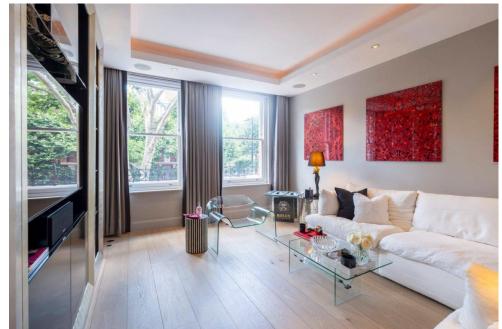

Upon entering, you're welcomed by a hallway leading to a grand and light-filled reception room with high ceilings. The living space flows seamlessly into a fully fitted contemporary kitchen with French doors open onto a private balcony.

#### A C C O M M O D A T I O N

- Principal bedroom with ensuite bathroom
- Reception room
- Kitchen
- Guest cloakroom