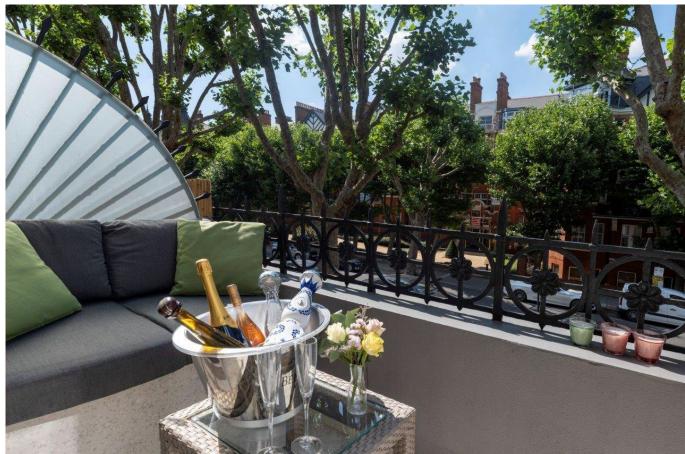

Upon entering, you're welcomed by a hallway leading to a grand and light-filled reception room with high ceilings. The living space flows seamlessly into a fully fitted contemporary kitchen with French doors open onto a private balcony.

#### AMENITIES

- Private balcony
- High ceilings
- Lutron lighting
- Air conditioning

COUNCIL TAX: D

EPC RATING: TBC

67-71 Park Road Regent's Park London, NW1 6XU 020 7724 4724 enquiries@astonchase.com

astonchase.com