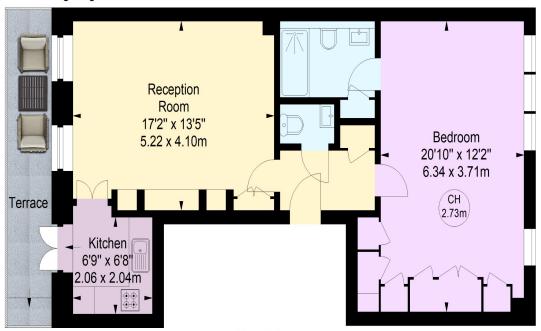

# Elgin Avenue, W9

Approximate gross internal area 62.06 sq m / 668 sq ft

Key: CH - Ceiling Height

First Floor

Illustration For Identification Purposes Only.
All measurements and areas are approximate, not to scale.
© Orange Tree Photography