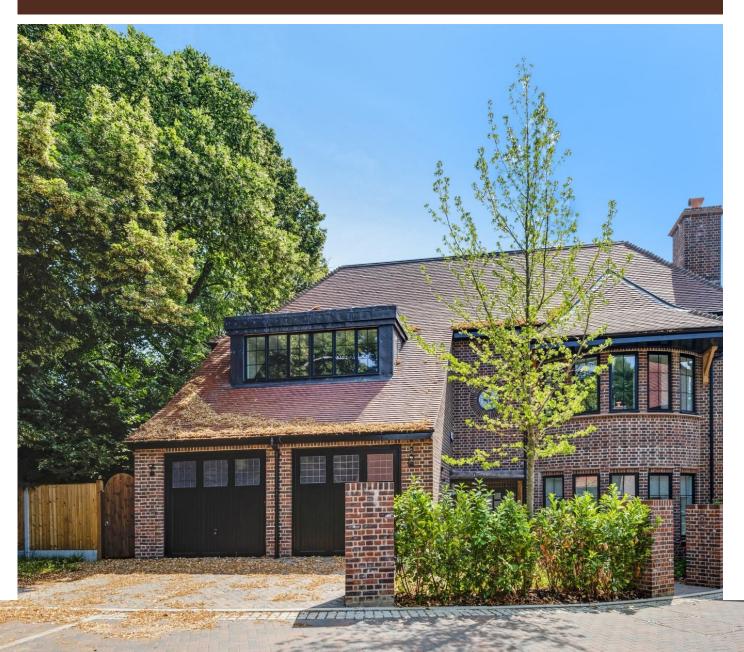

# **ASTONCHASE**

69–71 PARK ROAD LONDON NW1 6XU 020 7724 4724

WELLGARTH ROAD LONDON, NW11

£3,100 PER WEEK SUBJECT TO CONTRACT family home situated in this exclusive development off Wellgarth Road. This house has been finished to an exacting standard throughout and offers excellent living space with two very spacious double reception rooms, plus a large open plan kitchen/family room, a luxurious principal bedroom with ensuite bathroom, four further bedrooms, three further bathrooms, utility room, guest cloakroom and built in storage throughout. Further features include a landscaped lawned garden to the rear, off street parking and integral garage.

# **AMENITIES**

- Rear Garden
- Intergral Garage
- Off Street Parking
- Built-In Storage Throughout

| COUNCIL TAX | Barnet (Band E) |
|-------------|-----------------|
| EPC RATING: | В               |

Chandos Way
Approx. Total Internal Area 3625 Sq Ft - 336.77 Sq M (Including Garage)