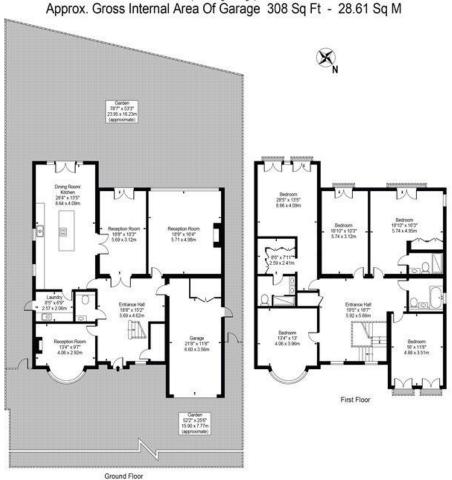

# **AMENITIES**

- Rear Garden
- Intergral Garage
- Off Street Parking
- Built-In Storage Throughout

| COUNCIL TAX | Barnet (Band E) |
|-------------|-----------------|
| EPC RATING: | В               |

Chandos Way
Approx. Total Internal Area 3625 Sq Ft - 336.77 Sq M (Including Garage)

For Illustration Purposes Only - Not To Scale

This floor plan should be used as a general outline for guidance only and does not constitute in whole or in part an offer or contract.

Any intending purchaser or lessee should satisfy themselves by inspection, searches, enquiries and full survey as to the correctness of each statement.

Any areas, measurements or distances quoted are approximate and should not be used to value a property or be the basis of any sale or let.