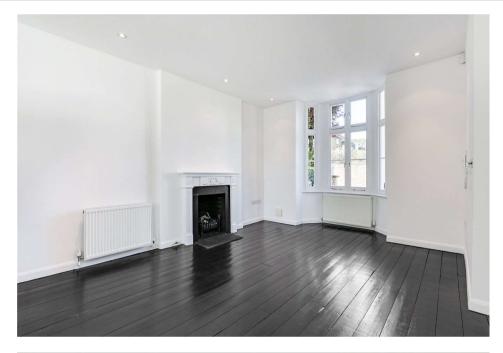

## THE GREVILLE ROAD

A detached period house (1,116 sq ft/103 sq m) set over three floors. This charming gothic style home benefits from an open plan kitchen/reception room, a further reception room, front and rear patio gardens and two bedrooms both with an ensuite bathroom and shower room respectively.

### ACCOMMODATION

Principle Bedroom with En-Suite Bathroom, Further Bedroom, Two Reception Rooms, Kitchen, Utility Room