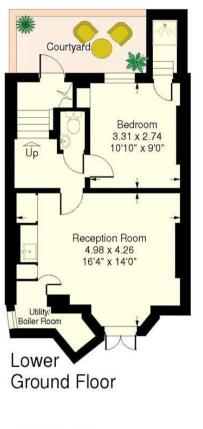

### ACCOMMODATION

Principle Bedroom with En-Suite Bathroom, Further Bedroom, Two Reception Rooms, Kitchen, Utility Room

### AMENITIES

Front Garden, Courtyard, Residents Parking

APPROX. SCALE 0 1 2 3 4 5 10Ft 0 1 2 3M

Principal

Reception Room 7.77 x 5.00 25'6" x 16'5"

Ground Floor

Floor Plans produced by

Proplan