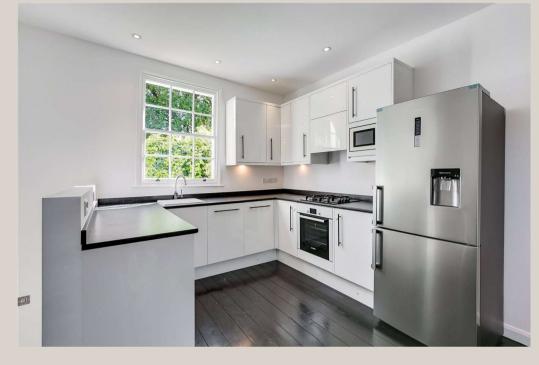

## THE GREVILLE ROAD

A detached period house (1,116 sq ft/103 sq m) set over three floors. This charming gothic style home benefits from an open plan kitchen/reception room, a further reception room, front and rear patio gardens and two bedrooms both with an ensuite bathroom and shower room respectively.

### ACCOMMODATION

Principle Bedroom with En-Suite Bathroom, Further Bedroom, Two Reception Rooms, Kitchen, Utility Room