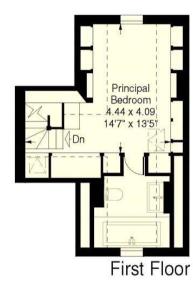

### ACCOMMODATION

Principle Bedroom with En-Suite Bathroom, Further Bedroom, Two Reception Rooms, Kitchen, Utility Room

### AMENITIES

Front Garden, Courtyard, Residents Parking

APPROX. SCALE 0 1 2 3 4 5 10Ft 0 1 2 3M

Principal

Reception Room 7.77 x 5.00 25'6" x 16'5"

Ground Floor

Floor Plans produced by

Proplan