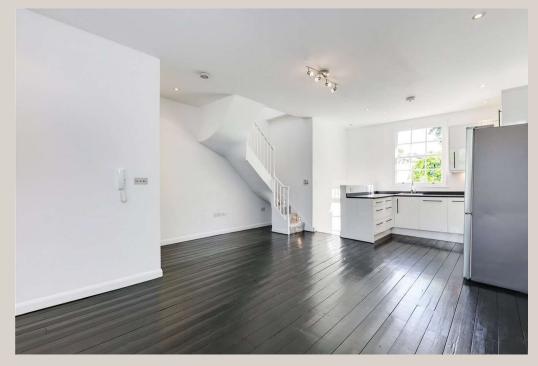

## THE GREVILLE ROAD

A detached period house (1,116 sq ft/103 sq m) set over three floors. This charming gothic style home benefits from an open plan kitchen/reception room, a further reception room, front and rear patio gardens and two bedrooms both with an ensuite bathroom and shower room respectively.