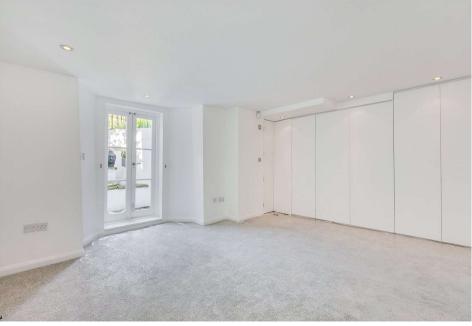

## THE GREVILLE ROAD

A detached period house (1,116 sq ft/103 sq m) set over three floors. This charming gothic style home benefits from an open plan kitchen/reception room, a further reception room, front and rear patio gardens and two bedrooms both with an ensuite bathroom and shower room respectively.

### ACCOMMODATION

Principle Bedroom with En-Suite Bathroom, Further Bedroom, Two Reception Rooms, Kitchen, Utility Room