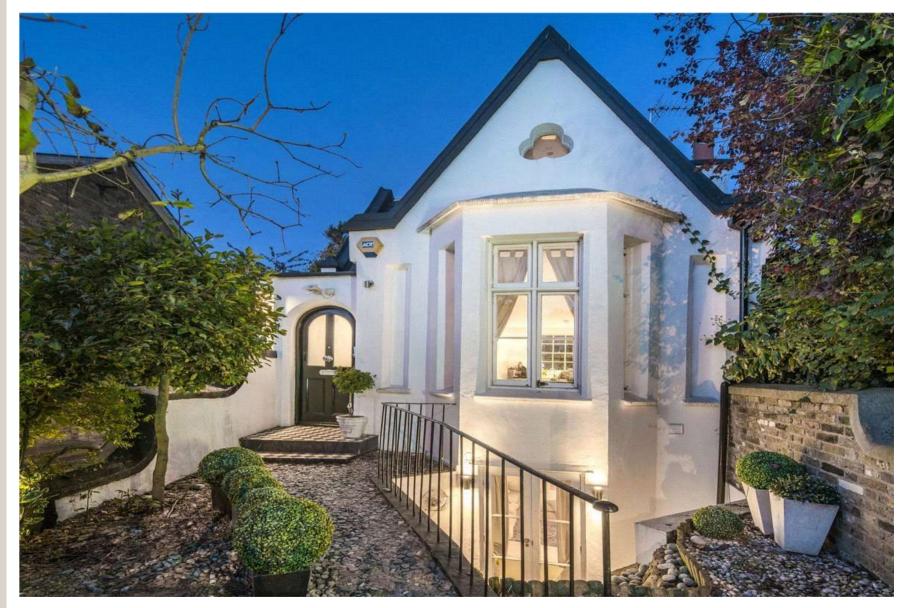

**THE GREVILLE ROAD** St John's Wood, London, NW6

**ASKING PRICE** £950 per week

## THE GREVILLE ROAD

A detached period house (1,116 sq ft/103 sq m) set over three floors. This charming gothic style home benefits from an open plan kitchen/reception room, a further reception room, front and rear patio gardens and two bedrooms both with an ensuite bathroom and shower room respectively.

Greville Road is ideally located on the borders of both St John's Wood and Maida Vale and Maida Vale and St John's Wood Underground Stations (Jubilee Line) are also within close proximity.