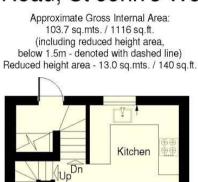

## THE GREVILLE ROAD

A detached period house (1,116 sq ft/103 sq m) set over three floors. This charming gothic style home benefits from an open plan kitchen/reception room, a further reception room, front and rear patio gardens and two bedrooms both with an ensuite bathroom and shower room respectively.