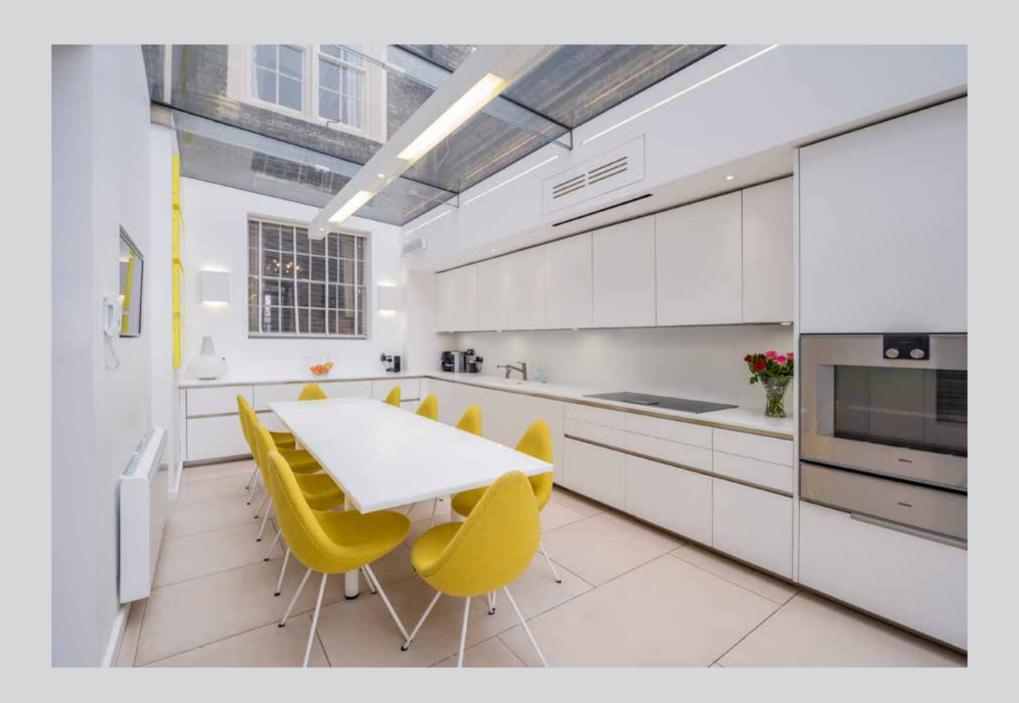

## ACCOMMODATION

Reception Room

TV Room

Cinema Room

Dining Room With Bar Area

Kitchen/Breakfast Room

Study

Principal Bedroom With Large