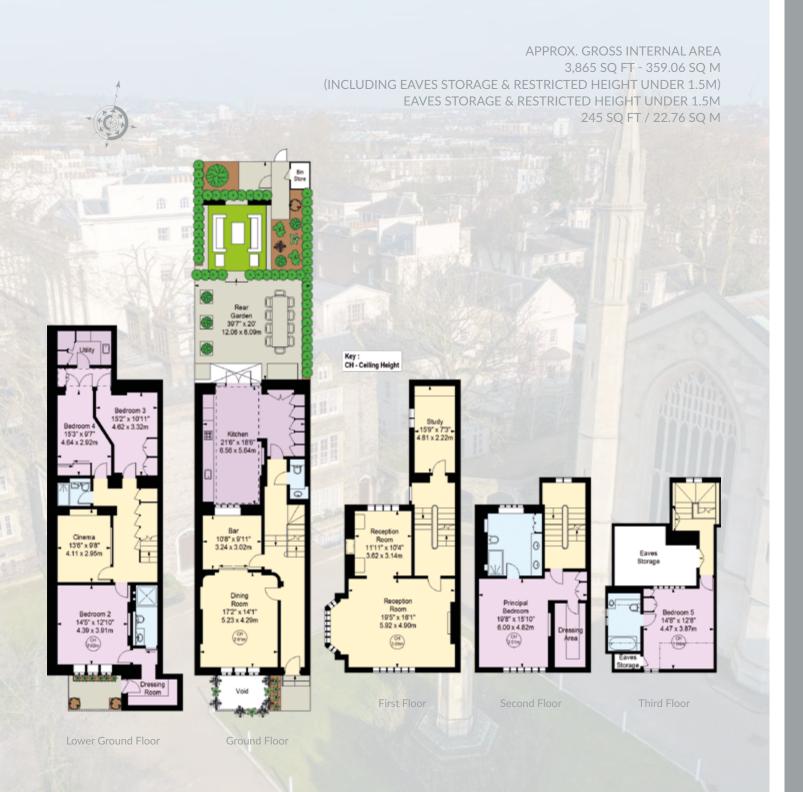

## ACCOMMODATION

Reception Room

TV Room

Cinema Room

Dining Room With Bar Area

Kitchen/Breakfast Room

Study

Principal Bedroom With Large

En-Suite Dressing Room & Bathroom

4 Further Bedrooms (2 with En-Suite Bathrooms)

1 Family Shower Room

Utility Room

uest Cloakroom

Rear Garden

Off-Street Parking for 2 Cars

Partial Air Conditioning