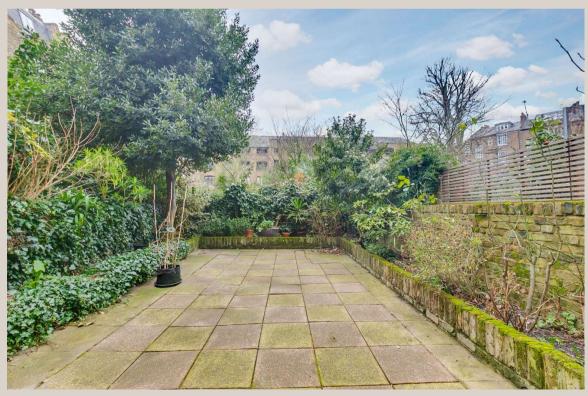

,350 per week

#### **CHALCOT ROAD**

This well-presented 4 double bedroom duplex apartment is arranged over the ground and lower ground floor of a period conversion. Based in the heart of Primrose Hill this property benefits from a bright and spacious double reception room, fully fitted modern kitchen, principal bedroom with en-suite bathroom, further three double bedrooms, family bathroom, and private rear patio garden.

Chalcot Road is moments from the all of the amenities of Primrose Hill Village and the open green spaces of Primrose Hill and Regents Park. Chalk Farm Underground Station (Northern Line) is within a short walking distance.

#### **ACCOMMODATION**

4 Bedrooms, 2 Bathrooms, Fully Fitted Kitchen/Breakfast Room, Double Reception Room

#### **AMENITIES**

Patio Garden



















### Chalcot Road, NW1 Approximate gross internal area 1370 sq ft / 127.27 sq m 31'5" x 18'5" 9.58 x 5.62m Key: CH - Ceiling Height Kitchen/ Bedroom 4 Dining Bedroom 2 11'6" x 7'10" Room. 16'7" x 9'1" 3.50 x 2.39m 11'5" x 9'0" 5.05 x 2.77m 3.48 x 2.75m Reception Room CH 2.58m 27'1" x 13'8" 8.26 x 4.17m Principal Bedroom 14'0" x 13'3" 4.27 x 4.05m

ASTON CHASE



The floor plan is not to scale and measurements and areas shown are approximate and therefore should be used for illustrative purposes only. The plan has been prepared in accordance with the RICS code of Measuring Practice and whilst we have confidence in the information produced, it must not be relied on. If there is any aspect of particular importance, you should carry out or commission your own inspection of the prope