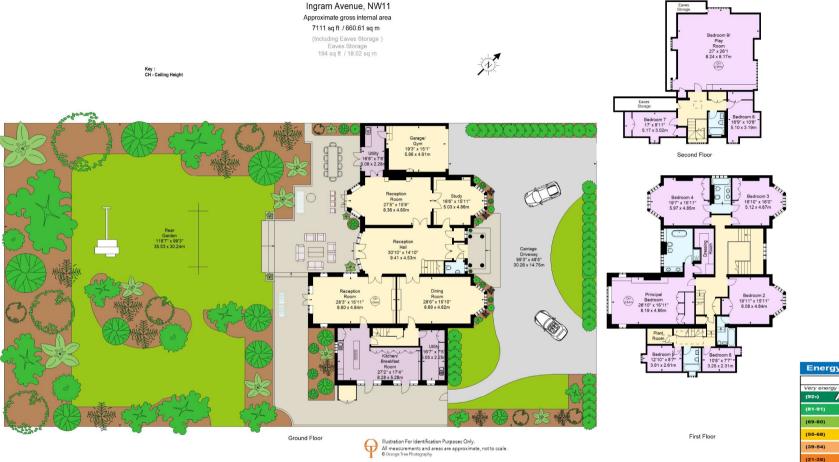

### **INGRAM AVENUE**

An opportunity to rent an exceptional double fronted eight bedroom detached family home (660 sq m/7,111 sq ft) set behind a carriage drive in this sought after location. The house, arranged over three floors, is presented in excellent decorative condition and benefits from a beautiful landscaped garden, separate staff quarters and direct access to a 7 acre private bird sanctuary.

#### ACCOMMODATION

Eight Bedrooms, Five Bathrooms, Five Reception Rooms, Separate Kitchen, Staff Quarters, Utility Room, Garden, Garage/Gym