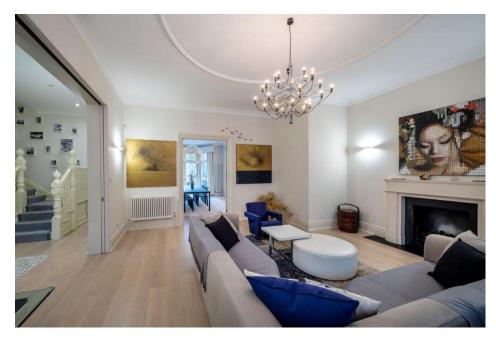

#### A C C O M M O D A T I O N

- Principal Bedroom with En-Suite Bathroom, Dressing Room and Roof Terrace Overlooking the Rear Garden
- Six Further Bedrooms (Three with En-Suite Bathrooms and One with En-Suite Shower Room)
- Drawing Room
- Dining Room
- Family Room
- Kitchen/Breakfast Room
- Separate Kitchenette
- Games Room/Bedroom Six
- Study/Bedroom Seven
- Cloakroom
- Laundry Room
- Utility/Boot Room and Store