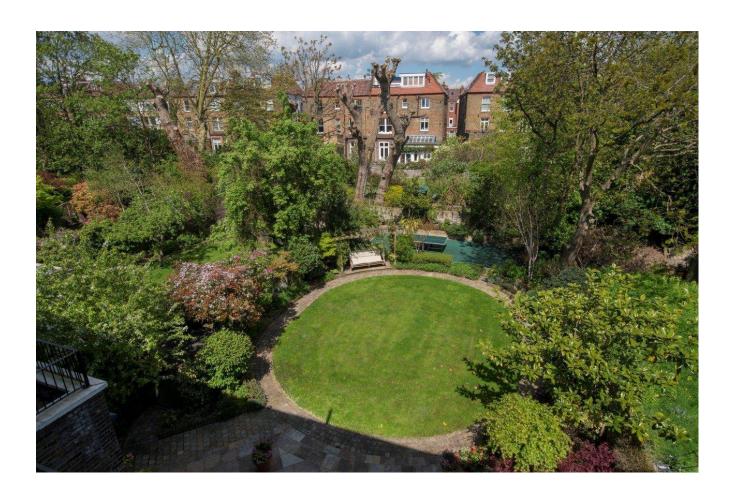

#### CANFIELD GARDENS

South Hampstead London NW6

Asking Price £6,495,000

Sole Agent

An exceptional and rarely available seven bedroom double fronted detached Victorian family home (434 sq m/4,672 sq ft) arranged over three floors only, offering a huge amount of family accommodation. The property is presented in good decorative order throughout, retains many original features with high ceilings, wood flooring, benefits from off street parking for one car and an impressive 94 ft landscaped rear garden with playground.

#### AMENITIES

- 1,334 sq ft of loft space (can be converted, subject to planning)
- 94 ft x 45 ft Landscaped Rear Garden with Playground
- Balcony
- Terrace
- Garden Store
- Off Street Parking for One Car