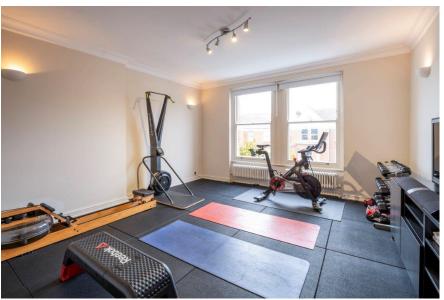

#### A C C O M M O D A T I O N

- Principal Bedroom with En-Suite Bathroom, Dressing Room and Roof Terrace Overlooking the Rear Garden
- Six Further Bedrooms (Three with En-Suite Bathrooms and One with En-Suite Shower Room)
- Drawing Room
- Dining Room
- Family Room
- Kitchen/Breakfast Room
- Separate Kitchenette
- Games Room/Bedroom Six
- Study/Bedroom Seven
- Cloakroom
- Laundry Room
- Utility/Boot Room and Store