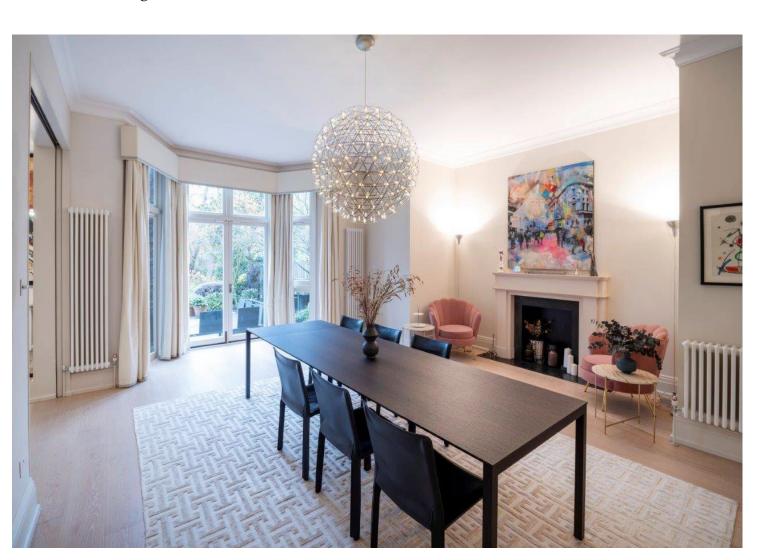

#### A C C O M M O D A T I O N

- Principal Bedroom with En-Suite Bathroom, Dressing Room and Roof Terrace Overlooking the Rear Garden
- Six Further Bedrooms (Three with En-Suite Bathrooms and One with En-Suite Shower Room)
- Drawing Room
- Dining Room
- Family Room
- Kitchen/Breakfast Room
- Separate Kitchenette
- Games Room/Bedroom Six
- Study/Bedroom Seven
- Cloakroom
- Laundry Room
- Utility/Boot Room and Store