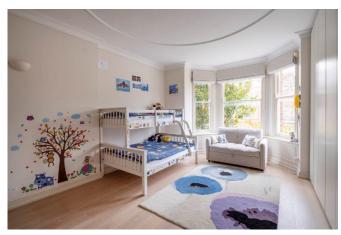

#### A C C O M M O D A T I O N

- Principal Bedroom with En-Suite Bathroom, Dressing Room and Roof Terrace Overlooking the Rear Garden
- Six Further Bedrooms (Three with En-Suite Bathrooms and One with En-Suite Shower Room)
- Drawing Room
- Dining Room
- Family Room
- Kitchen/Breakfast Room
- Separate Kitchenette
- Games Room/Bedroom Six
- Study/Bedroom Seven
- Cloakroom
- Laundry Room
- Utility/Boot Room and Store

#### AMENITIES

- 1,334 sq ft of loft space (can be converted, subject to planning)
- 94 ft x 45 ft Landscaped Rear Garden with Playground
- Balcony
- Terrace
- Garden Store
- Off Street Parking for One Car