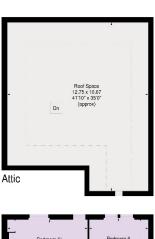

PLEASE NOTE: The loft could be converted subject to planning, creating a further 1,334 sq ft (total: 6,006 sq ft).

COUNCIL TAX: H

EPC RATING: E

#### AMENITIES

- 1,334 sq ft of loft space (can be converted, subject to planning)
- 94 ft x 45 ft Landscaped Rear Garden with Playground
- Balcony
- Terrace
- Garden Store
- Off Street Parking for One Car