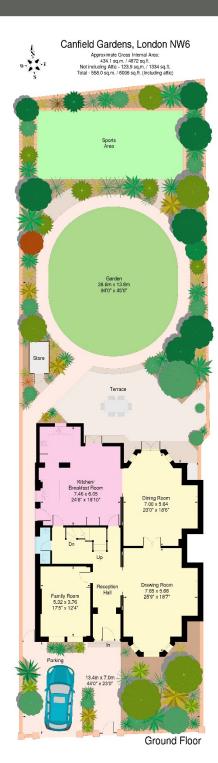

#### CANFIELD GARDENS

South Hampstead London NW6

Asking Price £6,495,000

Sole Agent

An exceptional and rarely available seven bedroom double fronted detached Victorian family home (434 sq m/4,672 sq ft) arranged over three floors only, offering a huge amount of family accommodation. The property is presented in good decorative order throughout, retains many original features with high ceilings, wood flooring, benefits from off street parking for one car and an impressive 94 ft landscaped rear garden with playground.

PLEASE NOTE: The loft could be converted subject to planning, creating a further 1,334 sq ft (total: 6,006 sq ft).

COUNCIL TAX: H

EPC RATING: E

#### A C C O M M O D A T I O N

- Principal Bedroom with En-Suite Bathroom, Dressing Room and Roof Terrace Overlooking the Rear Garden
- Six Further Bedrooms (Three with En-Suite Bathrooms and One with En-Suite Shower Room)
- Drawing Room
- Dining Room
- Family Room
- Kitchen/Breakfast Room
- Separate Kitchenette
- Games Room/Bedroom Six
- Study/Bedroom Seven
- Cloakroom
- Laundry Room
- Utility/Boot Room and Store

#### AMENITIES

- 1,334 sq ft of loft space (can be converted, subject to planning)
- 94 ft x 45 ft Landscaped Rear Garden with Playground
- Balcony
- Terrace
- Garden Store
- Off Street Parking for One Car