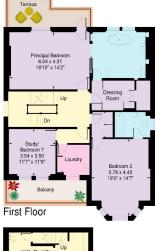

#### A C C O M M O D A T I O N

- Principal Bedroom with En-Suite Bathroom, Dressing Room and Roof Terrace Overlooking the Rear Garden
- Six Further Bedrooms (Three with En-Suite Bathrooms and One with En-Suite Shower Room)
- Drawing Room
- Dining Room
- Family Room
- Kitchen/Breakfast Room
- Separate Kitchenette
- Games Room/Bedroom Six
- Study/Bedroom Seven
- Cloakroom
- Laundry Room
- Utility/Boot Room and Store

#### AMENITIES

- 1,334 sq ft of loft space (can be converted, subject to planning)
- 94 ft x 45 ft Landscaped Rear Garden with Playground
- Balcony
- Terrace
- Garden Store
- Off Street Parking for One Car