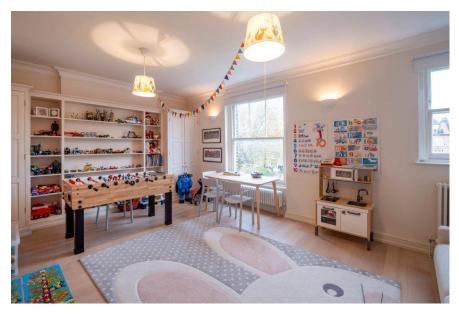

#### A C C O M M O D A T I O N

- Principal Bedroom with En-Suite Bathroom, Dressing Room and Roof Terrace Overlooking the Rear Garden
- Six Further Bedrooms (Three with En-Suite Bathrooms and One with En-Suite Shower Room)
- Drawing Room
- Dining Room
- Family Room
- Kitchen/Breakfast Room
- Separate Kitchenette
- Games Room/Bedroom Six
- Study/Bedroom Seven
- Cloakroom
- Laundry Room
- Utility/Boot Room and Store