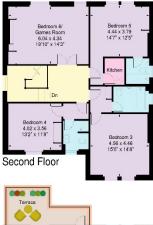

#### A C C O M M O D A T I O N

- Principal Bedroom with En-Suite Bathroom, Dressing Room and Roof Terrace Overlooking the Rear Garden
- Six Further Bedrooms (Three with En-Suite Bathrooms and One with En-Suite Shower Room)
- Drawing Room
- Dining Room
- Family Room
- Kitchen/Breakfast Room
- Separate Kitchenette
- Games Room/Bedroom Six
- Study/Bedroom Seven
- Cloakroom
- Laundry Room
- Utility/Boot Room and Store

#### AMENITIES

- 1,334 sq ft of loft space (can be converted, subject to planning)
- 94 ft x 45 ft Landscaped Rear Garden with Playground
- Balcony
- Terrace
- Garden Store
- Off Street Parking for One Car