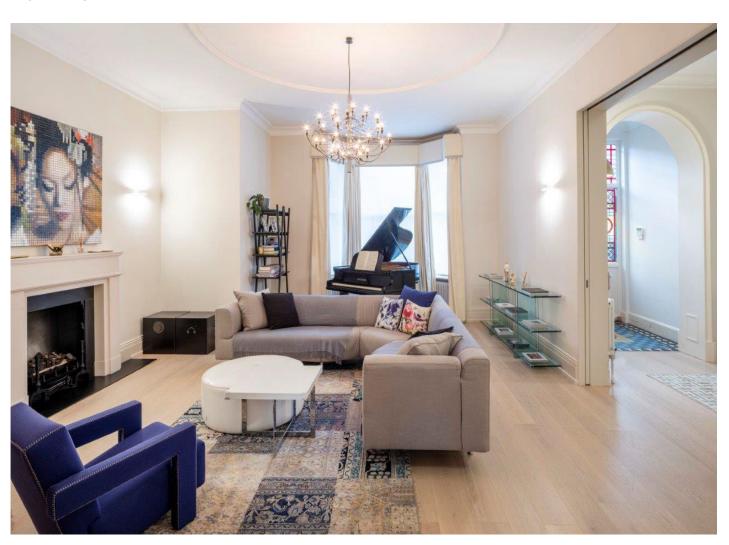

#### A C C O M M O D A T I O N

- Principal Bedroom with En-Suite Bathroom, Dressing Room and Roof Terrace Overlooking the Rear Garden
- Six Further Bedrooms (Three with En-Suite Bathrooms and One with En-Suite Shower Room)
- Drawing Room
- Dining Room
- Family Room
- Kitchen/Breakfast Room
- Separate Kitchenette
- Games Room/Bedroom Six
- Study/Bedroom Seven
- Cloakroom
- Laundry Room
- Utility/Boot Room and Store