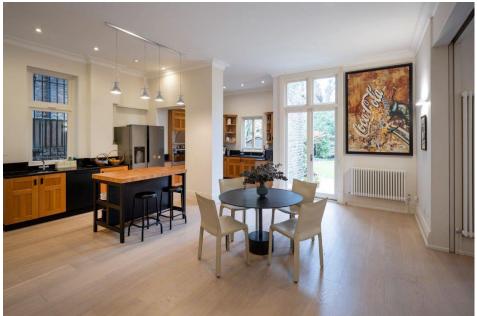

#### CANFIELD GARDENS

South Hampstead London NW6

Asking Price £6,495,000

Sole Agent

An exceptional and rarely available seven bedroom double fronted detached Victorian family home (434 sq m/4,672 sq ft) arranged over three floors only, offering a huge amount of family accommodation. The property is presented in good decorative order throughout, retains many original features with high ceilings, wood flooring, benefits from off street parking for one car and an impressive 94 ft landscaped rear garden with playground.

#### A C C O M M O D A T I O N

- Principal Bedroom with En-Suite Bathroom, Dressing Room and Roof Terrace Overlooking the Rear Garden
- Six Further Bedrooms (Three with En-Suite Bathrooms and One with En-Suite Shower Room)
- Drawing Room
- Dining Room
- Family Room
- Kitchen/Breakfast Room
- Separate Kitchenette
- Games Room/Bedroom Six
- Study/Bedroom Seven
- Cloakroom
- Laundry Room
- Utility/Boot Room and Store