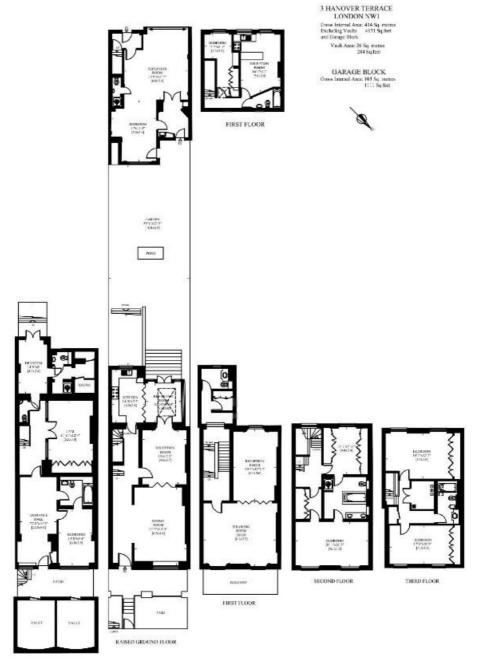

#### ACCOMMODATION

- Principal Bedroom with En-Suite Bathroom and Dressing Room
- Four Further Bedrooms (One with En-Suite Bathroom)
- Four Reception Rooms
- Kitchen
- Study
- Family Bathroom
- Guest Cloakroom

## AMENITIES

Private Terrace Private Garden Bar Double Garage Separate Two Bedroom One Reception Mews House

| COUNCIL TAX | Westminster (Band H) |
|-------------|----------------------|
| EPC RATING: | E                    |

astonchase.com

69–71 PARK ROAD London NW1 6XU 020 7724 4724

LOWER GROUND PLOOR