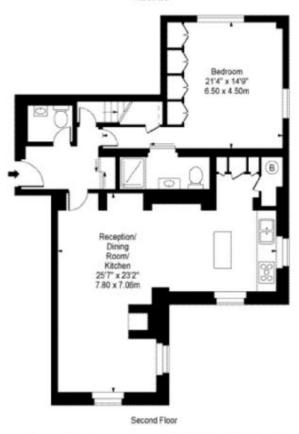

#### A C C O M M O D A T I O N

- 'L' Shaped Kitchen/Reception Room
- Two Double En-Suite Bedrooms
- Guest Cloakroom
- Utility Cupboard

astonchase.com

67-71 Park Road Regent's Park London, NW1 6XU 020 7724 4724 enquiries@astonchase.com

astonchase.com

Third Floor

Approx Gross Internal Area 1361 Sq Ft - 126.44 Sq M

Energy Efficiency Rating

Current Potential