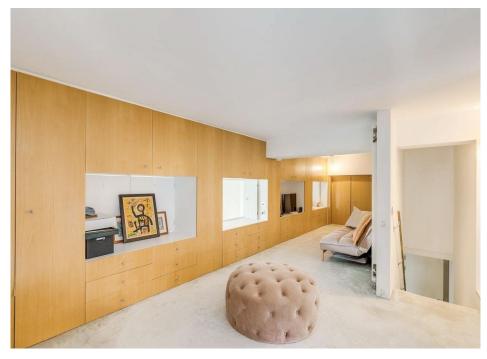

#### THE YOO

Hall Road St John's Wood NW8

Asking Price £1,200,000

Multiple Agent

A beautifully presented two bedroom duplex apartment (126.4 sq m/1,361 sq ft), set on the second floor of this landmark Phillippe Starck designed building. Featuring a 25x23ft 'L' shaped reception room/kitchen with double height ceilings, two double en-suite bedrooms, two bathrooms, allocated secure off street parking, lift and 24 hour concierge service.

#### A C C O M M O D A T I O N

- 'L' Shaped Kitchen/Reception Room
- Two Double En-Suite Bedrooms
- Guest Cloakroom
- Utility Cupboard