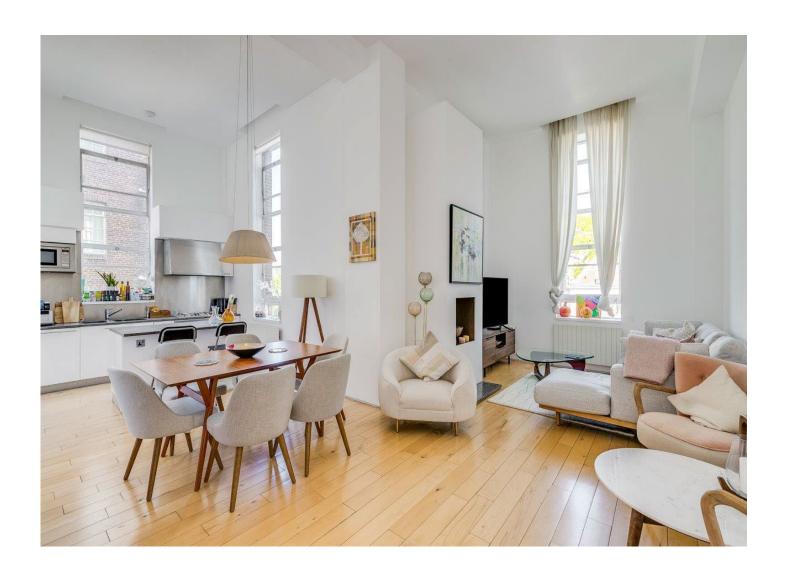

#### THE YOO

Hall Road St John's Wood NW8

Asking Price £1,200,000

Multiple Agent

A beautifully presented two bedroom duplex apartment (126.4 sq m/1,361 sq ft), set on the second floor of this landmark Phillippe Starck designed building. Featuring a 25x23ft 'L' shaped reception room/kitchen with double height ceilings, two double en-suite bedrooms, two bathrooms, allocated secure off street parking, lift and 24 hour concierge service.

#### A C C O M M O D A T I O N

- 'L' Shaped Kitchen/Reception Room
- Two Double En-Suite Bedrooms
- Guest Cloakroom
- Utility Cupboard