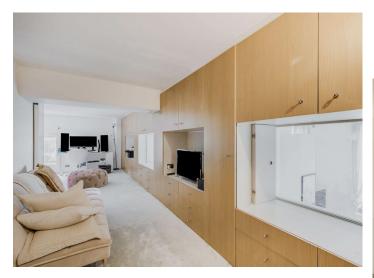

#### THE YOO

Hall Road St John's Wood NW8

Asking Price £1,200,000

Multiple Agent

A beautifully presented two bedroom duplex apartment (126.4 sq m/1,361 sq ft), set on the second floor of this landmark Phillippe Starck designed building. Featuring a 25x23ft 'L' shaped reception room/kitchen with double height ceilings, two double en-suite bedrooms, two bathrooms, allocated secure off street parking, lift and 24 hour concierge service.

#### A C C O M M O D A T I O N

- 'L' Shaped Kitchen/Reception Room
- Two Double En-Suite Bedrooms
- Guest Cloakroom
- Utility Cupboard