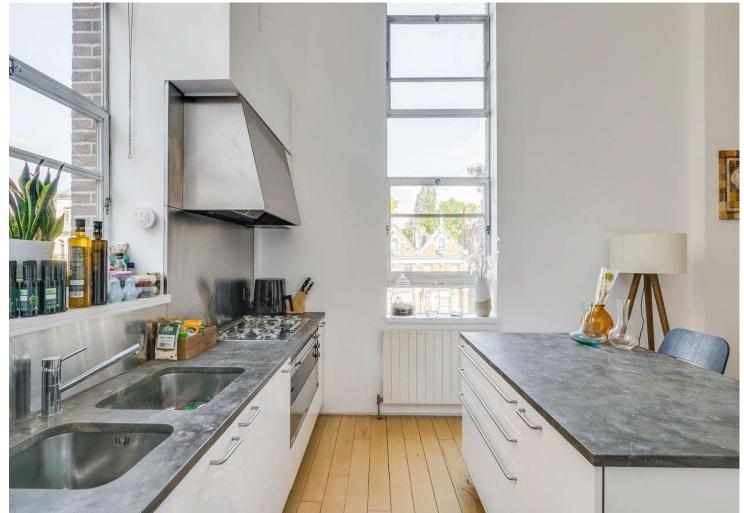

#### THE YOO

Hall Road St John's Wood NW8

Asking Price £1,200,000

Multiple Agent

A beautifully presented two bedroom duplex apartment (126.4 sq m/1,361 sq ft), set on the second floor of this landmark Phillippe Starck designed building. Featuring a 25x23ft 'L' shaped reception room/kitchen with double height ceilings, two double en-suite bedrooms, two bathrooms, allocated secure off street parking, lift and 24 hour concierge service.

#### A C C O M M O D A T I O N

- 'L' Shaped Kitchen/Reception Room
- Two Double En-Suite Bedrooms
- Guest Cloakroom
- Utility Cupboard