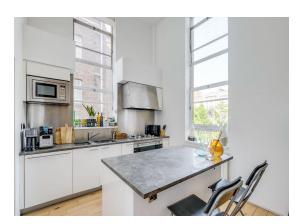

#### THE YOO

Hall Road St John's Wood NW8

Asking Price £1,200,000

Multiple Agent

A beautifully presented two bedroom duplex apartment (126.4 sq m/1,361 sq ft), set on the second floor of this landmark Phillippe Starck designed building. Featuring a 25x23ft 'L' shaped reception room/kitchen with double height ceilings, two double en-suite bedrooms, two bathrooms, allocated secure off street parking, lift and 24 hour concierge service.

#### A C C O M M O D A T I O N

- 'L' Shaped Kitchen/Reception Room
- Two Double En-Suite Bedrooms
- Guest Cloakroom
- Utility Cupboard