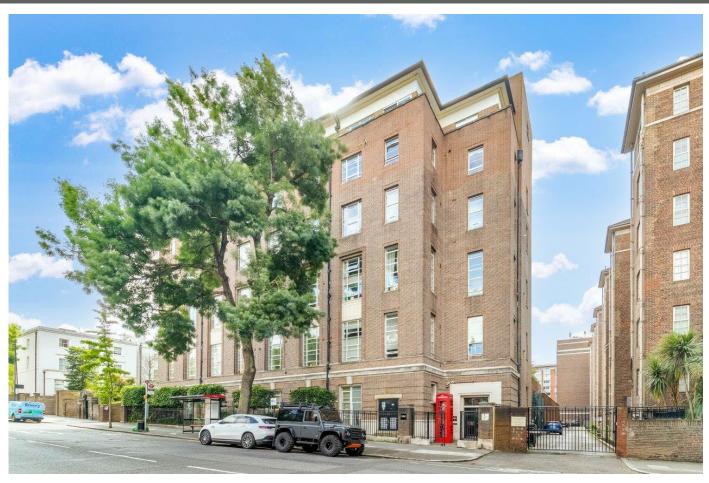

#### THE YOO

Hall Road St John's Wood NW8

Asking Price £1,200,000

Multiple Agent

A beautifully presented two bedroom duplex apartment (126.4 sq m/1,361 sq ft), set on the second floor of this landmark Phillippe Starck designed building. Featuring a 25x23ft 'L' shaped reception room/kitchen with double height ceilings, two double en-suite bedrooms, two bathrooms, allocated secure off street parking, lift and 24 hour concierge service.

#### THE YOO

Hall Road St John's Wood NW8

Asking Price £1,200,000 Subject To Contract

Multiple Agent

Leasehold 105 Years=

Service Charge: £9,200 P/A Ground Rent: £600 P/A The Yoo Building is superbly located on Hall Road, within close proximity to both Little Venice and St John's Wood, including the boutiques and cafés of Clifton Road and St John's Wood High Street, the Paddington Recreation Ground, Regents Park and both Warwick Avenue and St John's Wood Underground Stations (Bakerloo & Jubilee Lines).