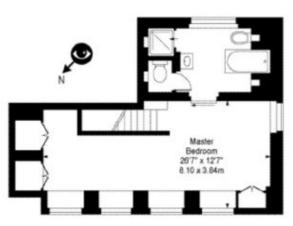

#### A C C O M M O D A T I O N

- 'L' Shaped Kitchen/Reception Room
- Two Double En-Suite Bedrooms
- Guest Cloakroom
- Utility Cupboard

astonchase.com

67-71 Park Road Regent's Park London, NW1 6XU 020 7724 4724 enquiries@astonchase.com

astonchase.com

Third Floor

Approx Gross Internal Area 1361 Sq Ft - 126.44 Sq M

Energy Efficiency Rating

Current Potential