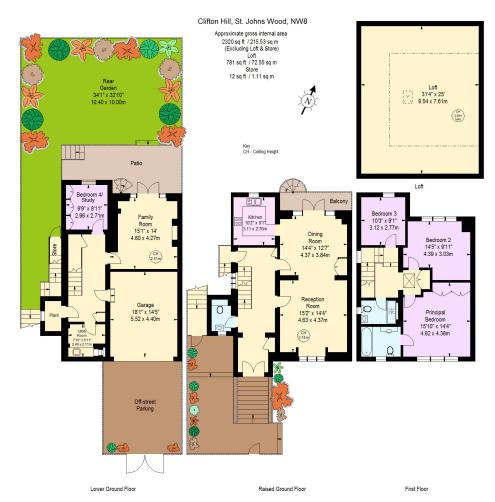

### **FREEHOLD**

ASKING PRICE £4,350,000 SUBJECT TO CONTRACT

**SOLE AGENT** 

A well presented four bedroom family home (215 sq  $\,$ m/2,320 sq ft), arranged over three floors only, spacious entertaining, high ceilings, lots of natural light, landscaped rear garden and integral garage with further off street parking for one car.

## **ACCOMMODATION**

- Reception Room
- Dining Room
- Fitted Kitchen
- Family Room
- Principal Bedroom with En-Suite Bathroom
- Three Further Bedrooms
- Study/Bedroom Four
- Family Shower Room
- Utility Room
- Cloakroom

The floor plan is not to scale and measurements and eres shown are agroundined and therefore should be used for ilsustrate purposes on The plan has been prepared in accordance with the RIGS code of Measuring Practice and whist we have confidence in the information produced, it must not be related on. If there is any aspect of perfactive morpotance, you should carry out or commission your own inspection of the property. Copyright of Key Casas.