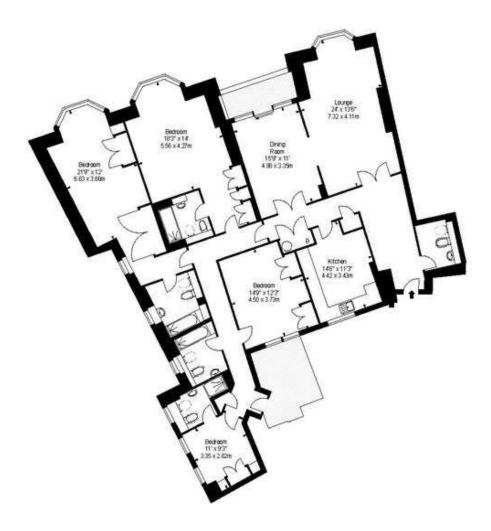

**PARK ROAD REGENTS PARK** NW8 7HY

£2,100 PER WEEK SUBJECT TO CONTRACT

PENTHOUSE A STRATHMORE COURT A beautiful four bedroom penthouse apartment located in a prestigious art deco mansion block. The penthouse is set over 2114 sq. ft and comprises a large dual aspect reception/dining room, private balcony, master bedroom with en-suite bathroom, three further bedrooms, two with en-suite bathrooms, kitchen and guest bathroom. Strathmore Court is located within a short walk from Lords Cricket Ground and Regent's Park, along with a large variety of cafés, restaurants & boutique shops on St Johns Wood High Street and Baker Street. Closest travel links are St John's Wood Underground Station (Jubilee Line) and Baker Street Station (Jubilee, Bakerloo, Metropolitan and Hammersmith and City Line). Council Tax - band H.

## **ACCOMMODATION**

- 4 bedrooms
- 1 bathroom
- Kitchen
- Living Room
- Dining Room
- 2 Bathrooms
- 3 En-suits
- Balcony

## SIXTH FLOOR

IMPORTANT NOTICE
These particulars have been prepared in all good faith to give a fair overall view of the property and must not be relied upon as statements or representations of fact. Purchasers must satisfy themselves by inspection or otherwise regarding the items mentioned below and as to the content of these particulars. If any points are particularly relevant to your interest in the property ask for further information.