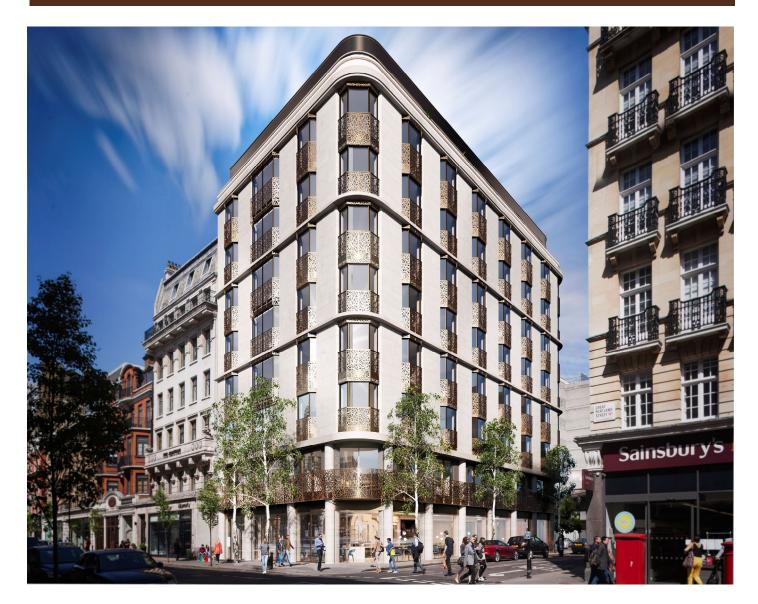

W1 PLACE GREAT PORTLAND STREET MARYLEBONE, W1

## **LEASEHOLD 900 YEARS**

PRICES FROM £1,515,000 TO £3,055,900

PENTHOUSES : PRICE ON APPLICATION

SUBJECT TO CONTRACT

Due for completion Q4 2023, W1 Place offers a unique selection of luxurious one, two and three-bed apartments within a striking new build development in the heart of Marylebone & Fitzrovia.

Carefully designed and within an enviable central London location, W1 Place is perfect for the discerning individual, the professional couple and the modern family. Each apartment will be crafted to the highest quality including oak floors, floor-to ceiling bay windows and open-plan living and kitchen areas. The building will also be securely looked after by 24 hour uniformed concierge.

WI Place acts is situated within the heart of Marylebone and Fitzrovia, two vibrant neighbourhoods filled with striking architecture and an abundance of cafés, pubs, bars and eateries.

-Please note, images used are computer generated images.