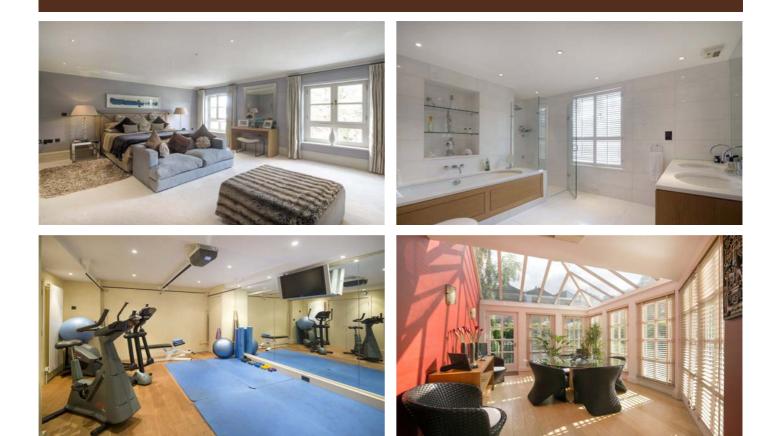

## ACCOMMODATION

- Principal Bedroom with His & Hers Dressing Room Her Bathroom and His Shower/Steam Room
- Three Further Bedrooms (One with En-Suite Shower Room)
- Reception Room
- Dining Room
- Conservatory/Breakfast Room
- Fitted Boffi Kitchen with Miele and Sub-Zero Appliances
- Drawing Room
- Study
- Two Family Bathrooms
- Cloakroom
- Utility Room

### AMENITIES

- Large Garage
- Gated Heated Driveway for Two Cars
- Comfort Cooling Throughout
- Video Entry Phone
- Partial Underfloor Heating
- Dumbwaiter

| COUNCIL TAX | The London Borough Of Westminster (Band H) |
|-------------|--------------------------------------------|
| EPC RATING: | С                                          |