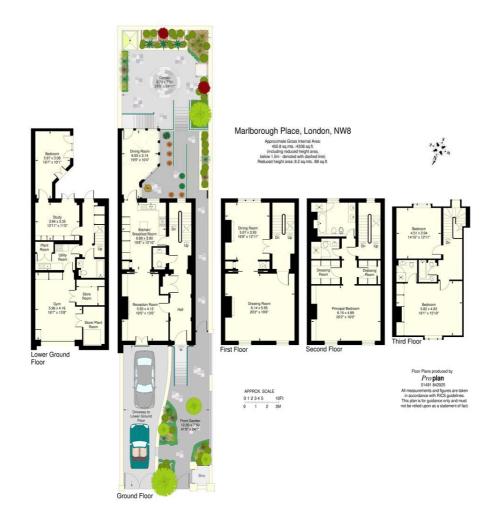

## ACCOMMODATION

- Principal Bedroom with His & Hers Dressing Room Her Bathroom and His Shower/Steam Room
- Three Further Bedrooms (One with En-Suite Shower Room)
- Reception Room
- Dining Room
- Conservatory/Breakfast Room
- Fitted Boffi Kitchen with Miele and Sub-Zero Appliances
- Drawing Room
- Study
- Two Family Bathrooms
- Cloakroom
- Utility Room