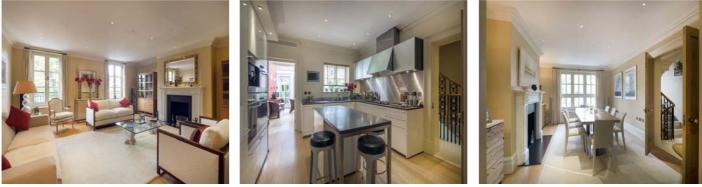

## ACCOMMODATION

- Principal Bedroom with His & Hers Dressing Room Her Bathroom and His Shower/Steam Room
- Three Further Bedrooms (One with En-Suite Shower Room)
- Reception Room
- Dining Room
- Conservatory/Breakfast Room
- Fitted Boffi Kitchen with Miele and Sub-Zero Appliances
- Drawing Room
- Study
- Two Family Bathrooms
- Cloakroom
- Utility Room