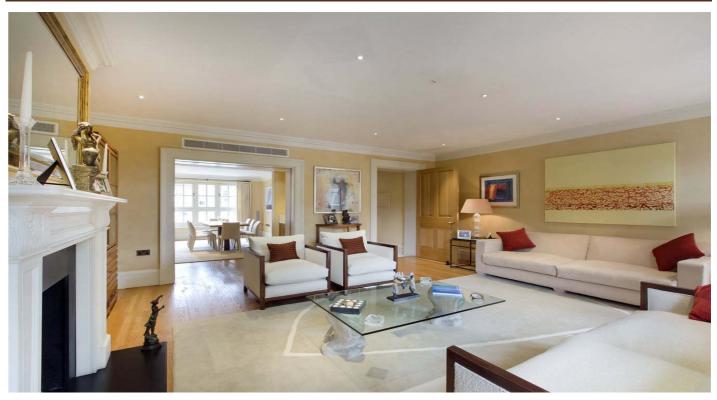

## ACCOMMODATION

- Principal Bedroom with His & Hers Dressing Room Her Bathroom and His Shower/Steam Room
- Three Further Bedrooms (One with En-Suite Shower Room)
- Reception Room
- Dining Room
- Conservatory/Breakfast Room
- Fitted Boffi Kitchen with Miele and Sub-Zero Appliances
- Drawing Room
- Study
- Two Family Bathrooms
- Cloakroom
- Utility Room