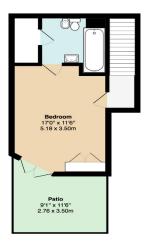

67-71 Park Road Regent's Park London, NW1 6XU 020 7724 4724 enquiries@astonchase.com

astonchase.com

Raised Ground floor

Park St James, St James's Terrace, NW8

Total Area: 1981 ft² ... 184.0 m² (excluding balcony, patio)

Floor plans are for identification guideline purposes only, not to scale. Compliant with the RICS code of measuring practice

67-71 Park Road Regent's Park London, NW1 6XU 020 7724 4724 enquiries@astonchase.com