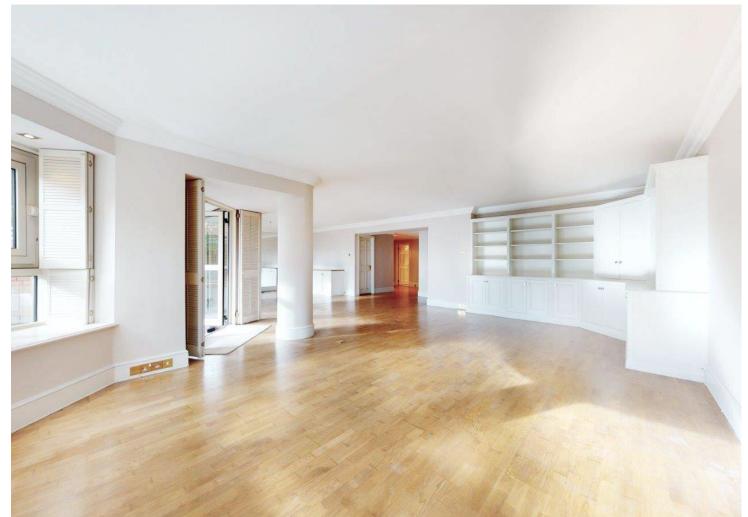

The apartment comprises large and bright reception/dining area with two private terraces looking towards Regent's Park, separate fully fitted kitchen, three double bedrooms each with their own en-suite, one bedroom also benefits from patio access, a utility room and guest cloakroom.