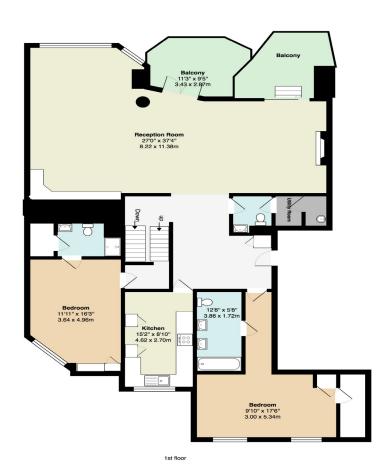

67-71 Park Road Regent's Park London, NW1 6XU 020 7724 4724 enquiries@astonchase.com

astonchase.com

Raised Ground floor

Park St James, St James's Terrace, NW8

Total Area: 1981 ft² ... 184.0 m² (excluding balcony, patio)

Floor plans are for identification guideline purposes only, not to scale. Compliant with the RICS code of measuring practice

67-71 Park Road Regent's Park London, NW1 6XU 020 7724 4724 enquiries@astonchase.com