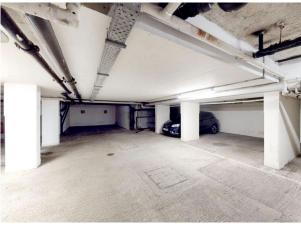

### PARK ST. JAMES

St. James's Terrace St John's Wood London NW8

Asking Price £2,395,000 Subject To Contract

Sole Agent

Leasehold 958 Years + Share of Freehold

Further benefits include concierge and one designated underground parking space.

#### AMENITIES

- 2 Balconies
- Patio
- Designated Underground Parking Space
- Concierge

COUNCIL TAX: H

EPC RATING: 83

67-71 Park Road Regent's Park London, NW1 6XU 020 7724 4724 enquiries@astonchase.com

astonchase.com