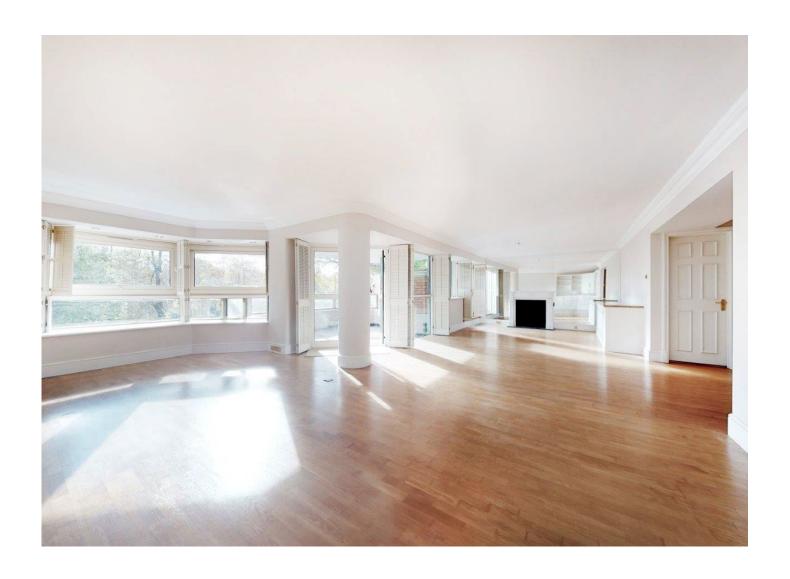

The apartment comprises large and bright reception/dining area with two private terraces looking towards Regent's Park, separate fully fitted kitchen, three double bedrooms each with their own en-suite, one bedroom also benefits from patio access, a utility room and guest cloakroom.