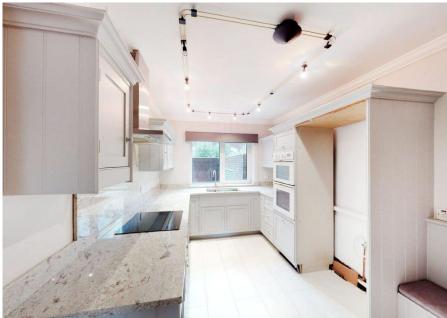

The apartment comprises large and bright reception/dining area with two private terraces looking towards Regent's Park, separate fully fitted kitchen, three double bedrooms each with their own en-suite, one bedroom also benefits from patio access, a utility room and guest cloakroom.

#### ACCOMMODATION

- 3 Bedrooms
- 2 En Suite Bathrooms
- En Suite Shower Room
- Guest WC
- Reception Room
- Kitchen
- Utility Room