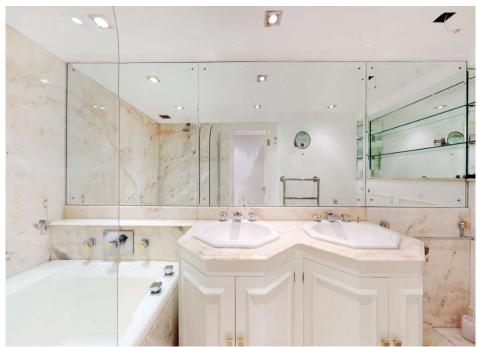

The apartment comprises large and bright reception/dining area with two private terraces looking towards Regent's Park, separate fully fitted kitchen, three double bedrooms each with their own en-suite, one bedroom also benefits from patio access, a utility room and guest cloakroom.

#### ACCOMMODATION

- 3 Bedrooms
- 2 En Suite Bathrooms
- En Suite Shower Room
- Guest WC
- Reception Room
- Kitchen
- Utility Room