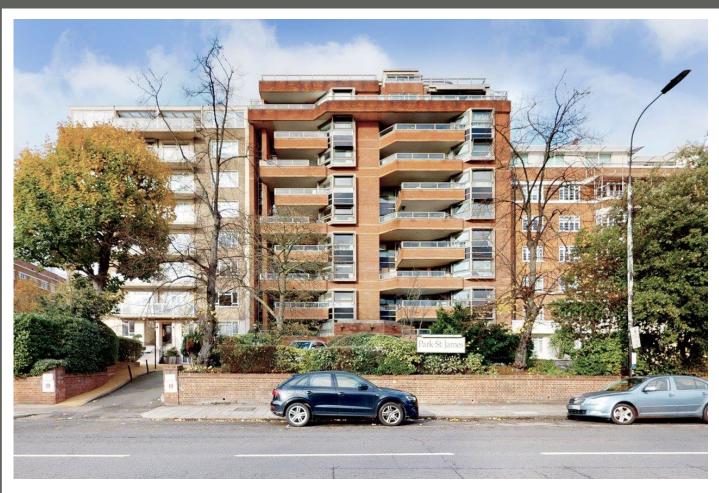

#### PARK ST. JAMES

St. James's Terrace St John's Wood London NW8

Asking Price £2,395,000

Sole Agent

An impressive three double bedroom apartment (1981 sq ft / 184 sq m) situated on the 1st Floor of this purpose-built block on Price Albert Road.

Park St James is superbly located on Prince Albert Road, opposite the open spaces of The Regent's Park & within close proximity to all the amenities of both Primrose Hill & St John's Wood High Street, including St John's Wood Underground station (Jubilee line).