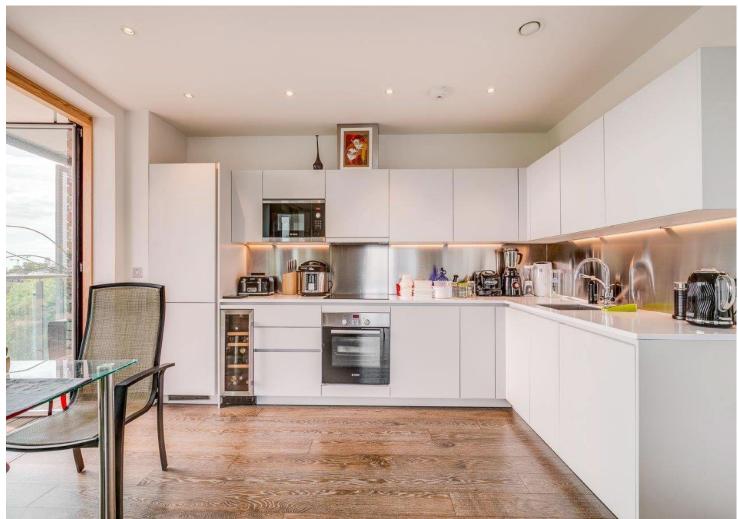

#### ACCOMMODATION

- Two Double Bedrooms
- Bathroom
- Shower Room (En-Suite)
- Reception Room/Open Plan Kitchen
- South West Facing Balcony