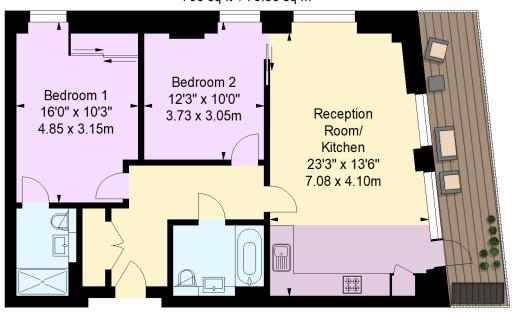

### Flat 22, Alderside Apartments, Salusbury Road, Queens Park, NW6

Approximate gross internal area 795 sq ft / 73.86 sq m

### Third Floor

The floor plan is not to scale and measurements and areas shown are approximate and therefore should be used for illustrative purposes only. The plan has been prepared in accordance with the RICS code of Measuring Practice and whilst we have confidence in the information produced, it must not be relied on.