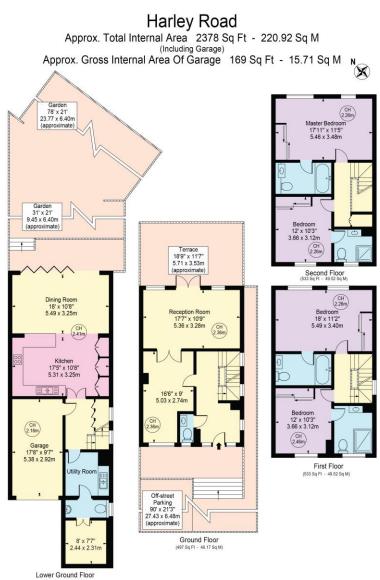

## **ACCOMMODATION**

- 4 Bedrooms with En-Suite Bathrooms
- 2 Reception Rooms
- Open Plan Kitchen/Dining Area
- Utility Room
- Guest Cloakroom

### **AMENITIES**

Integral Garage Off Street Parking Private Rear Garden Terrace

| COUNCIL TAX | Camden (Band H) |
|-------------|-----------------|
| EPC RATING: | D               |

#### IMPORTANT NOTICE

For Illustration Purposes Only - Not To Scale

This floor plan should be used as a general outline for guidance only and does not constitute in whole or in part an offer or contract.

Any intending purchaser or lessee should satisfy themselves by inspection, searches, enquiries and full survey as to the correctness of each statement.

Any areas, measurements or distances quoted are approximate and should not be used to value a property or be the basis of any sale or let. Copyright Morriarti Photography & Design LTD