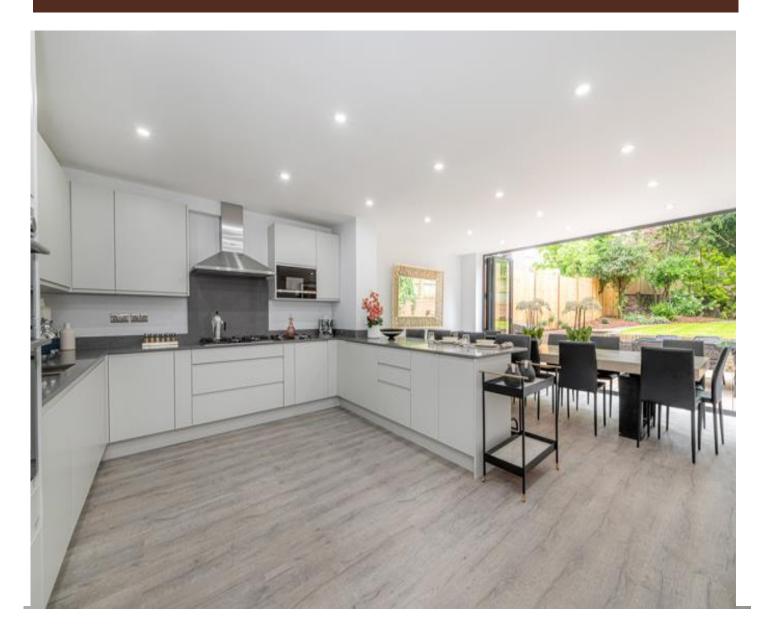

HARLEY ROAD LONDON, NW3 3BX

£3,000 PER WEEK SUBJECT TO CONTRACT A brand newly refurbished four double bedroom, four bathroom modern Town house offering spacious accommodation with double reception room, modern fully fitted eat-in kitchen/family room opening out to spacious patio and manicured garden.

## **ACCOMMODATION**

- 4 Bedrooms with En-Suite Bathrooms
- 2 Reception Rooms
- Open Plan Kitchen/Dining Area
- Utility Room
- Guest Cloakroom