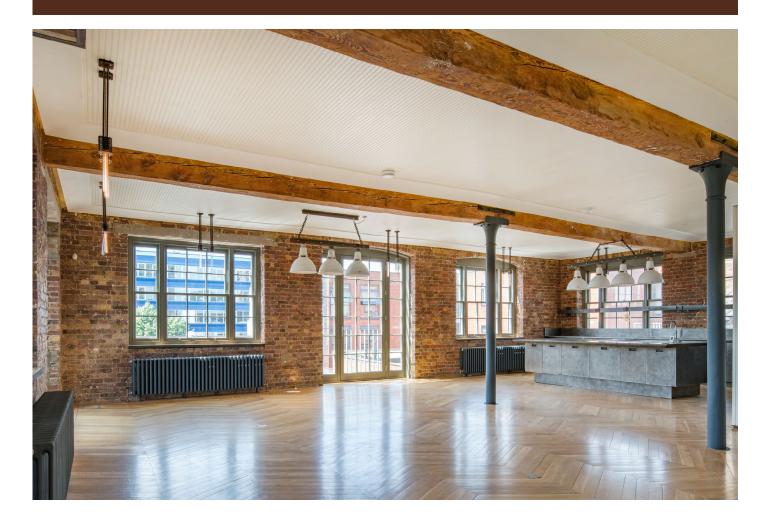

CHAPPELL LOFTS 10A BELMONT STREET CAMDEN, NW1

## **LEASEHOLD**

ASKING PRICE £3,300,000 SUBJECT TO CONTRACT

JOINT SOLE AGENT

Located on Belmont Street, off Chalk Farm Road, in the heart of London's vibrant Camden, Chappell Lofts is the conversion of the famous Victorian era Chappell Piano factory into spacious three and four bedroom loft-apartments.

This unique address benefits from a spectacular Club Lounge providing residents with a private VIP entertainment venue for relaxation and entertaining. Facilities include a club lounge, bespoke cocktail bar/DJ booth, party/club sound/lighting system; 183 inch cinema screen, swimming pool, spa pool and gymnasium.

# **ACCOMMODATION**

- Principal Bedroom with En-Suite Bathroom
- Second Bedroom
- Shower Room
- Open Plan Kitchen/Reception Room
- Utility Room