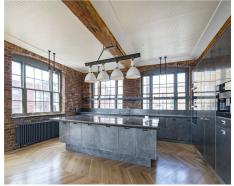

CHAPPELL LOFTS 10A BELMONT STREET CAMDEN, NW1

## **LEASEHOLD**

ASKING PRICE £3,300,000 SUBJECT TO CONTRACT

JOINT SOLE AGENT

Located on Belmont Street, off Chalk Farm Road, in the heart of London's vibrant Camden, Chappell Lofts is the conversion of the famous Victorian era Chappell Piano factory into spacious three and four bedroom loft-apartments.

# **ACCOMMODATION**

- Principal Bedroom with En-Suite Bathroom
- Second Bedroom
- Shower Room
- Open Plan Kitchen/Reception Room
- Utility Room