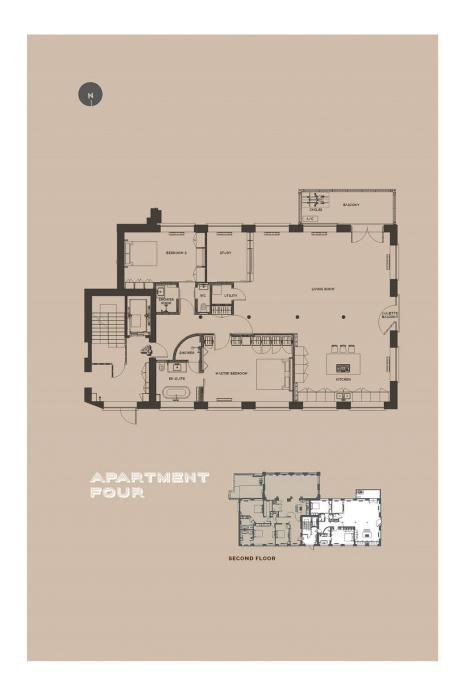

# **ACCOMMODATION**

- Principal Bedroom with En-Suite Bathroom
- Second Bedroom
- Shower Room
- Open Plan Kitchen/Reception Room
- Utility Room