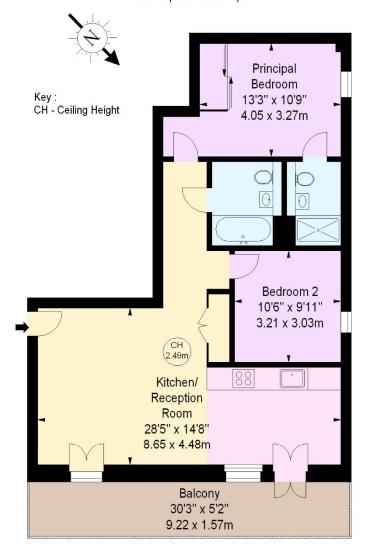

#### Birchside, NW6

Approximate gross internal area 817 sq ft / 75.90 sq m

#### Second Floor

The floor plan is not to scale and measurements and areas shown are approximate and therefore should be used for illustrative purposes only. The plan has been prepared in accordance with the RICS code of Measuring Practice and whilst we have confidence in the information produced, it must not be relied on.