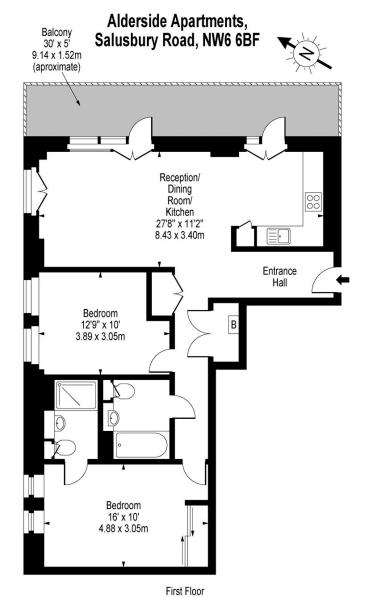

### **ACCOMMODATION**

- Two Double Bedrooms
- Two Bathrooms
- Open Plan Kitchen/Reception Room

Approx Gross Internal Area 855 Sq Ft - 79.43 Sq M
For Illustration Purposes Only - Not To Scale
www.goldlens.co.uk
Ref. No. 004189K

Energy Efficiency Rating

Very energy efficient - lower running costs

(92-) A