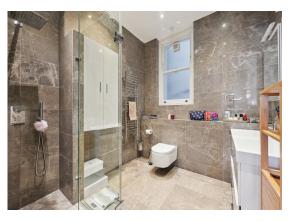

This immaculately presented three bedroom apartment (168.36 sq m/1,812 sq ft) is Situated on the raised ground floor of a period red brick building on Abbey Road, St. Johns Wood. Accommodation comprises of an open plan kitchen / dining room, a reception room, a principal bedroom with en suite shower room, two further bedrooms & two bathrooms, a guest WC and a utility room. Additional benefits include high ceilings, wooden flooring and porterage.

### ACCOMMODATION

- Entrance hall
- Reception room
- Kitchen/dining room
- Principle bedroom suite
- 2 further bedrooms (1 en suite)
- Shower room
- Guest cloakroom