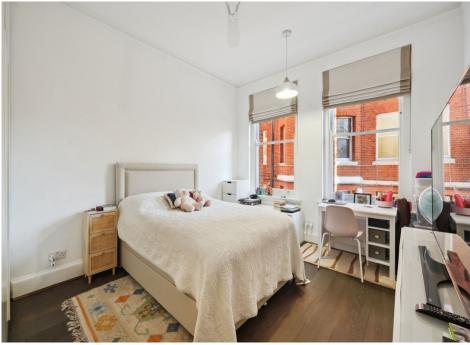

This immaculately presented three bedroom apartment (168.36 sq m/1,812 sq ft) is Situated on the raised ground floor of a period red brick building on Abbey Road, St. Johns Wood. Accommodation comprises of an open plan kitchen / dining room, a reception room, a principal bedroom with en suite shower room, two further bedrooms & two bathrooms, a guest WC and a utility room. Additional benefits include high ceilings, wooden flooring and porterage.

### ACCOMMODATION

- Entrance hall
- Reception room
- Kitchen/dining room
- Principle bedroom suite
- 2 further bedrooms (1 en suite)
- Shower room
- Guest cloakroom