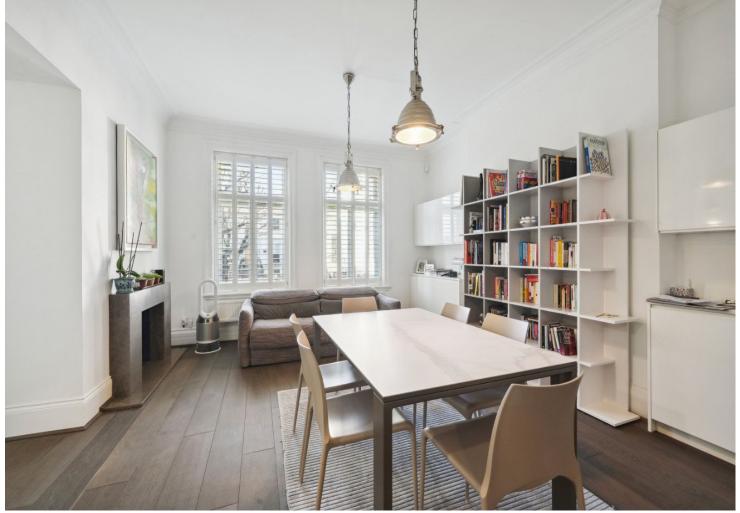

This immaculately presented three bedroom apartment (168.36 sq m/1,812 sq ft) is Situated on the raised ground floor of a period red brick building on Abbey Road, St. Johns Wood. Accommodation comprises of an open plan kitchen / dining room, a reception room, a principal bedroom with en suite shower room, two further bedrooms & two bathrooms, a guest WC and a utility room. Additional benefits include high ceilings, wooden flooring and porterage.

### ACCOMMODATION

- Entrance hall
- Reception room
- Kitchen/dining room
- Principle bedroom suite
- 2 further bedrooms (1 en suite)
- Shower room
- Guest cloakroom