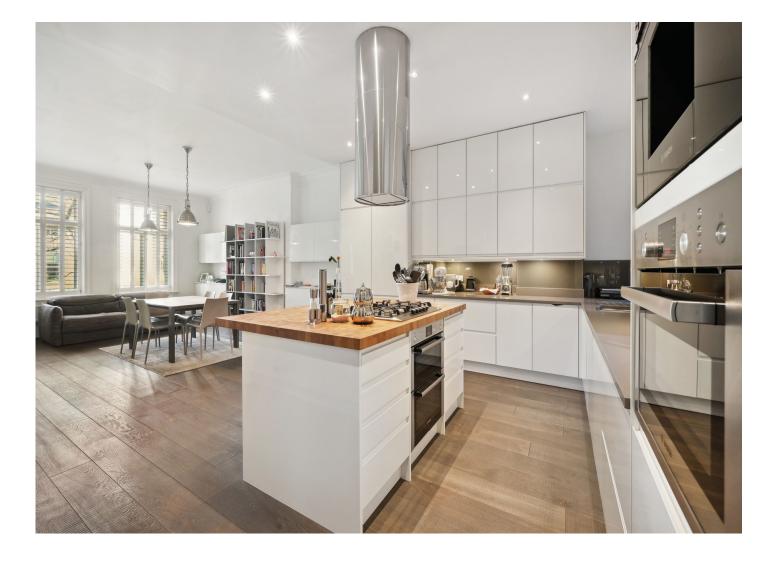

This immaculately presented three bedroom apartment (168.36 sq m/1,812 sq ft) is Situated on the raised ground floor of a period red brick building on Abbey Road, St. Johns Wood. Accommodation comprises of an open plan kitchen / dining room, a reception room, a principal bedroom with en suite shower room, two further bedrooms & two bathrooms, a guest WC and a utility room. Additional benefits include high ceilings, wooden flooring and porterage.

### ACCOMMODATION

- Entrance hall
- Reception room
- Kitchen/dining room
- Principle bedroom suite
- 2 further bedrooms (1 en suite)
- Shower room
- Guest cloakroom