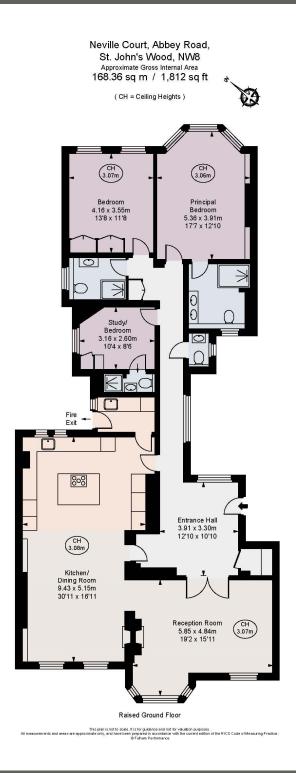

This immaculately presented three bedroom apartment (168.36 sq m/1,812 sq ft) is Situated on the raised ground floor of a period red brick building on Abbey Road, St. Johns Wood. Accommodation comprises of an open plan kitchen / dining room, a reception room, a principal bedroom with en suite shower room, two further bedrooms & two bathrooms, a guest WC and a utility room. Additional benefits include high ceilings, wooden flooring and porterage.

### ACCOMMODATION

- Entrance hall
- Reception room
- Kitchen/dining room
- Principle bedroom suite
- 2 further bedrooms (1 en suite)
- Shower room
- Guest cloakroom