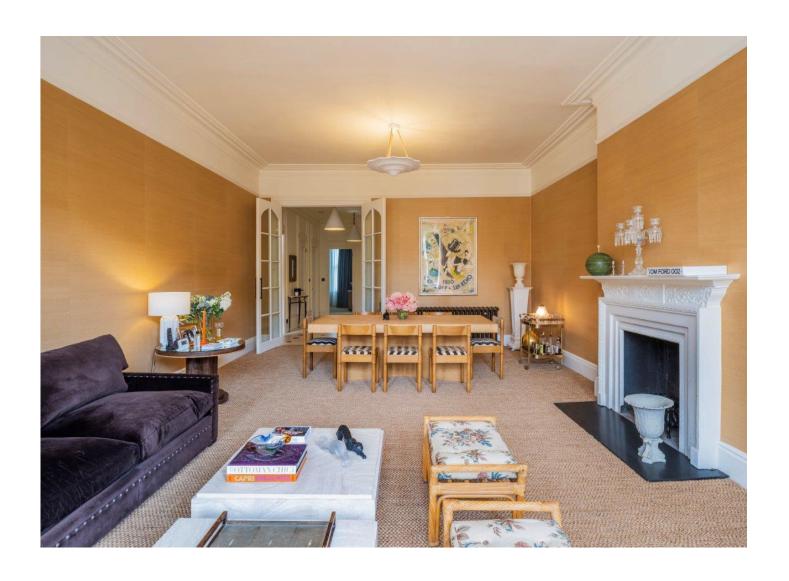

The apartment, which has high ceilings throughout, comprises a spacious reception room with a balcony, a separate kitchen, an indulgent principal bedroom with en-suite bathroom and a second bedroom with separate shower room.

#### **ELGIN AVENUE**

Maida Vale London W9

Guide Price £1,400,000 Subject To Contract

Sole Agent

Leasehold 84 Years Plus Share of Freehold

Ground Rent: N/A

Service Charge: £1,600 P/A Approx.

The apartment has been subject to careful renovation by its current owner and now benefits from bespoke panel plasterwork, cast iron features, bespoke internal doors and specialist wall covering in the living room. The kitchen features a Quooker tap, a two door professional range oven and Liebherr fridge and original fireplace.