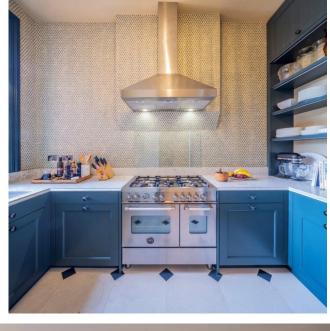

#### **ELGIN AVENUE**

Maida Vale London W9

Guide Price £1,400,000 Subject To Contract

Sole Agent

Leasehold 84 Years Plus Share of Freehold

Ground Rent: N/A

Service Charge: £1,600 P/A Approx.

The apartment has been subject to careful renovation by its current owner and now benefits from bespoke panel plasterwork, cast iron features, bespoke internal doors and specialist wall covering in the living room. The kitchen features a Quooker tap, a two door professional range oven and Liebherr fridge and original fireplace.

#### AMENITIES

- 1st floor with high ceilings
- Fully refurbished and interior designed
- Bespoke panel plasterwork
- Cast iron bath and radiators
- Bespoke Internal doors
- Quooker tap in kitchen
- Professional range oven
- Liebherr fridge
- Original Fireplace
- Communal garden