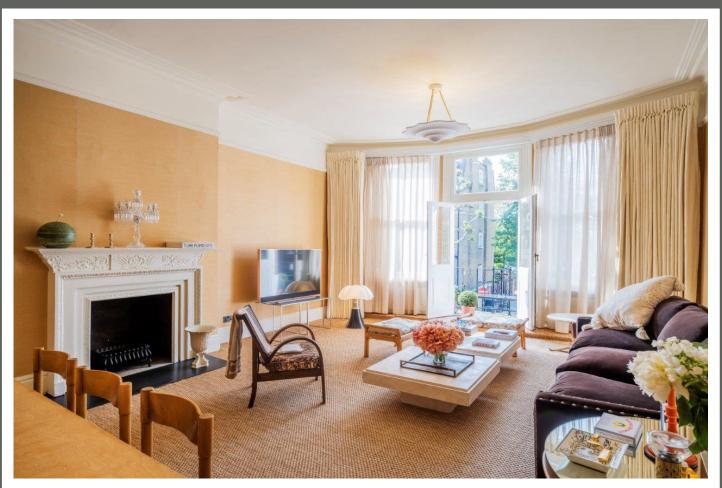

#### **ELGIN AVENUE**

Maida Vale London W9

Guide Price £1,400,000

Sole Agent

An immaculately presented and interior designed, two-bedroom, two-bathroom apartment, spanning approximately 102.75 sq m/1,106 sq ft set on the 1st floor of a Victorian conversion on this popular tree lined avenue in Maida Vale.

The apartment, which has high ceilings throughout, comprises a spacious reception room with a balcony, a separate kitchen, an indulgent principal bedroom with en-suite bathroom and a second bedroom with separate shower room.