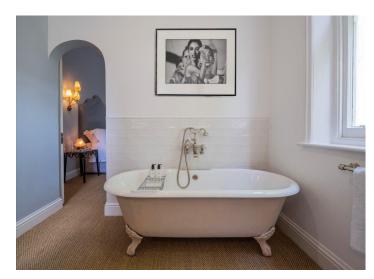

The apartment, which has high ceilings throughout, comprises a spacious reception room with a balcony, a separate kitchen, an indulgent principal bedroom with en-suite bathroom and a second bedroom with separate shower room.

#### AMENITIES

- 1st floor with high ceilings
- Fully refurbished and interior designed
- Bespoke panel plasterwork
- Cast iron bath and radiators
- Bespoke Internal doors
- Quooker tap in kitchen
- Professional range oven
- Liebherr fridge
- Original Fireplace
- Communal garden