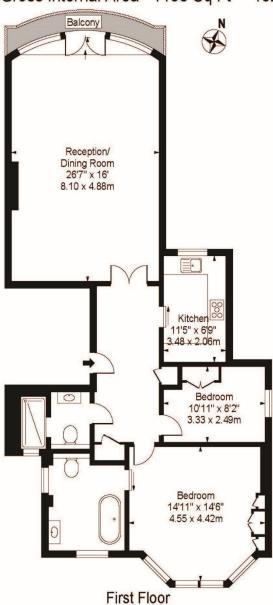

astonchase.com

Elgin Avenue
Approx. Gross Internal Area 1106 Sq Ft - 102.75 Sq M

For Illustration Purposes Only - Not To Scale

This floor plan should be used as a general outline for guidance only and does not constitute in whole or in part an offer or contract.