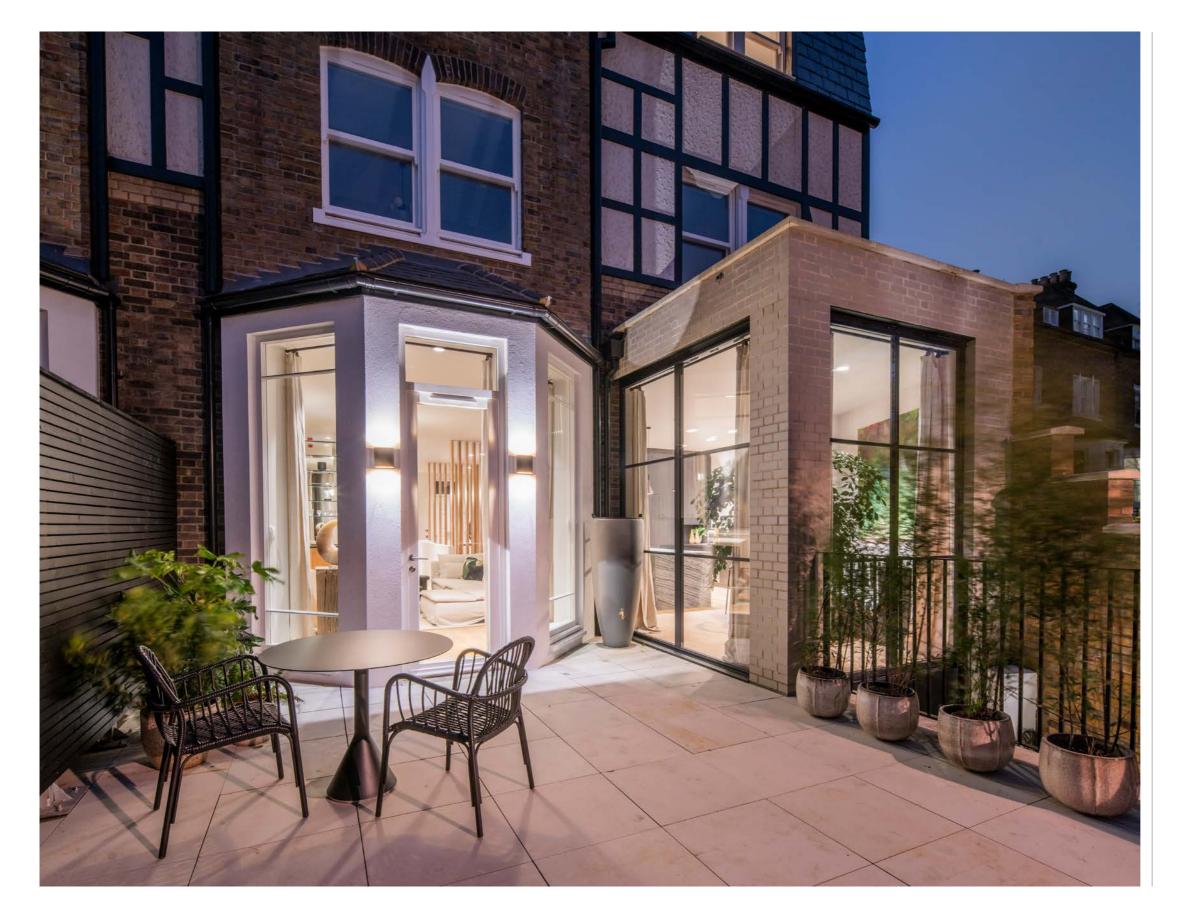

# 20 ELSVVORTHY ROAD

PRIMROSE HILL NW3

THIS APARTMENT FORMS PART
OF AN EXCEPTIONAL NEW
DEVELOPMENT OF FOUR NEWLY
CONSTRUCTED HOMES, BUILT IN
AN ARTS & CRAFT STYLE.

20 Elsworthy Road is the trophy apartment within the development providing 295.9 sq m/3,185 sq ft of family accommodation arranged over two floors. The apartment benefits from a 29ft private rear terrace in addition to a secure lock up garage located to the rear of the property.