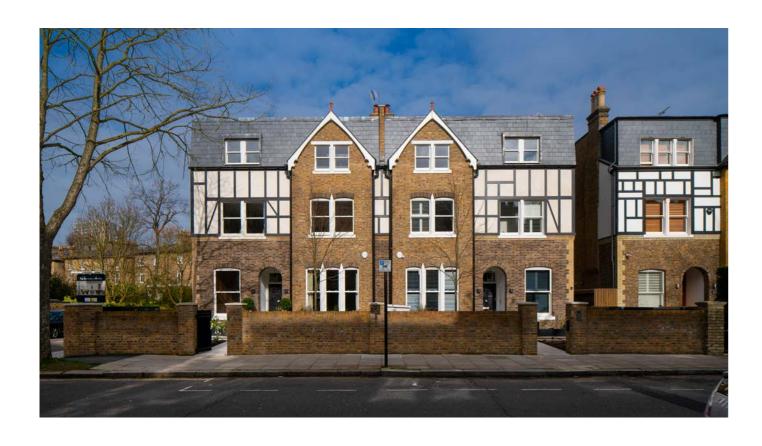

# 20 ELSVVORTHY ROAD

PRIMROSE HILL NW3

THIS APARTMENT FORMS PART
OF AN EXCEPTIONAL NEW
DEVELOPMENT OF FOUR NEWLY
CONSTRUCTED HOMES, BUILT IN
AN ARTS & CRAFT STYLE.

20 Elsworthy Road is the trophy apartment within the development providing 295.9 sq m/3,185 sq ft of family accommodation arranged over two floors. The apartment benefits from a 29ft private rear terrace in addition to a secure lock up garage located to the rear of the property.

20 ELSWORTHY ROAD PRIMROSE HILL NW3 — 7

THE PROPERTY IS LOCATED WITHIN EASY WALKING DISTANCE OF PRIMROSE HILL AND THE SHOPS AND RESTAURANTS OF PRIMROSE HILL VILLAGE. THE NEAREST UNDERGROUND STATIONS ARE CHALK FARM (NORTHERN LINE) AND SWISS COTTAGE (JUBILEE LINE) BOTH OF WHICH ARE WITHIN 900 METRES WALKING DISTANCE OF THE DEVELOPMENT.