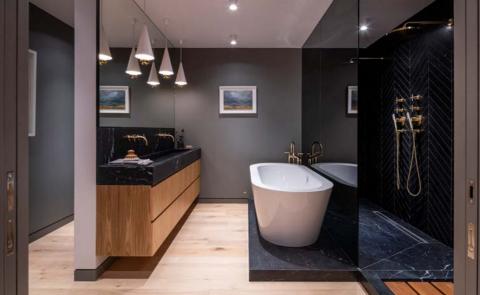

#### ACCOMMODATION

- Large Entrance Hall
- Study
- Reception Room with Adjoining Bar
- Large Kitchen/Dining Area
- Guest Cloakroom
- Principal Bedroom with Dressing Room and En-Suite Bathroom
- 3 Further Bedrooms each with En-Suite Shower Rooms
- Large Utility Room
- Storage Room/Plant Room
- 2 Lower Ground Floor Light Wells