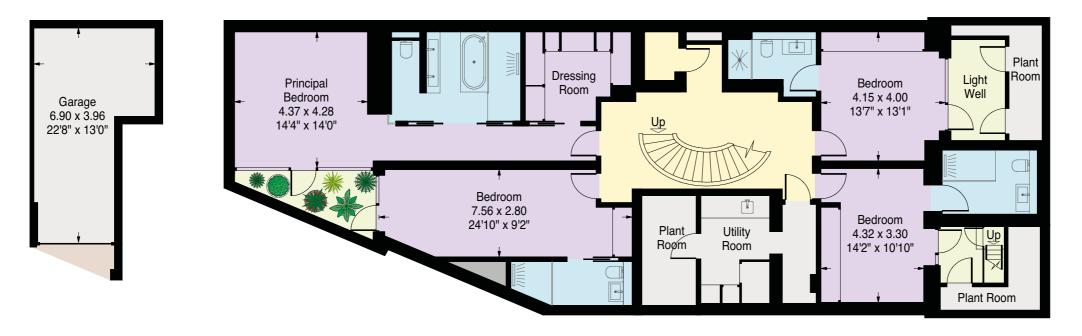

#### APPROXIMATE GROSS INTERNAL AREA: 295.9 SQ.M. (3,185 SQ.FT.)

(Not including garage or external plant rooms)
Garage - 21.5 sq.m. (231 sq.ft.)

Plant Rooms - 9.0 sq.m. (197 sq.ft.)

This plan is for guidance only and must not be relied upon as a statement of fact.

### **GROUND FLOOR**

LOWER GROUND FLOOR