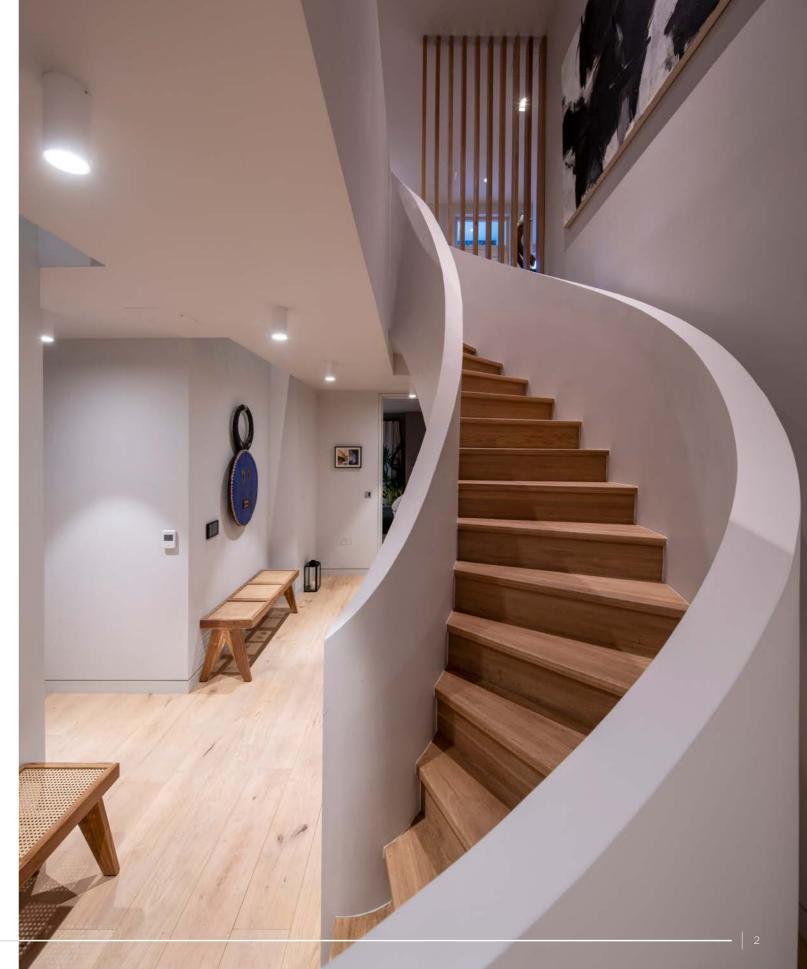

#### ACCOMMODATION

- Large Entrance Hall
- Study
- Reception Room with Adjoining Bar
- Large Kitchen/Dining Area
- Guest Cloakroom
- Principal Bedroom with Dressing Room and En-Suite Bathroom
- 3 Further Bedrooms each with En-Suite Shower Rooms
- Large Utility Room
- Storage Room/Plant Room
- 2 Lower Ground Floor Light Wells

### **AMENITIES**

- Chesney Working Gas Fireplaces to Main Reception Rooms
- Comfort Cooling and Underfloor Heating
- Lutron Lighting and In House
   Management Crestron System

20 ELSWORTHY ROAD PRIMROSE HILL NW3 — 6