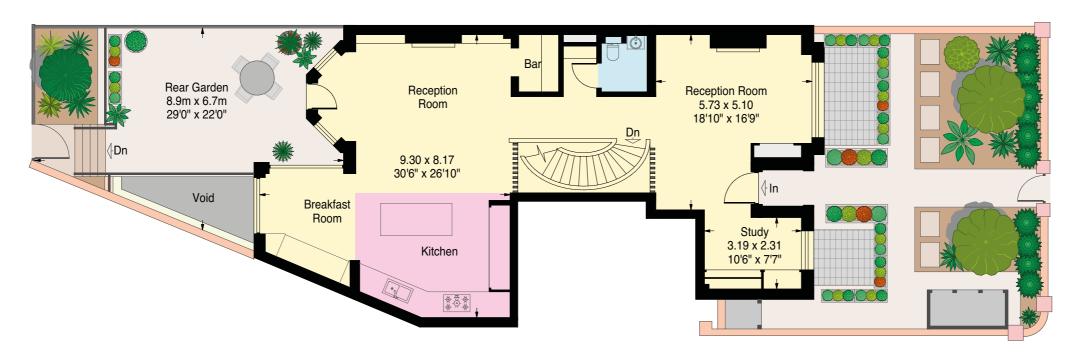

#### APPROXIMATE GROSS INTERNAL AREA: 295.9 SQ.M. (3,185 SQ.FT.)

(Not including garage or external plant rooms)
Garage - 21.5 sq.m. (231 sq.ft.)

Plant Rooms - 9.0 sq.m. (197 sq.ft.)

This plan is for guidance only and must not be relied upon as a statement of fact.

### **GROUND FLOOR**

LOWER GROUND FLOOR