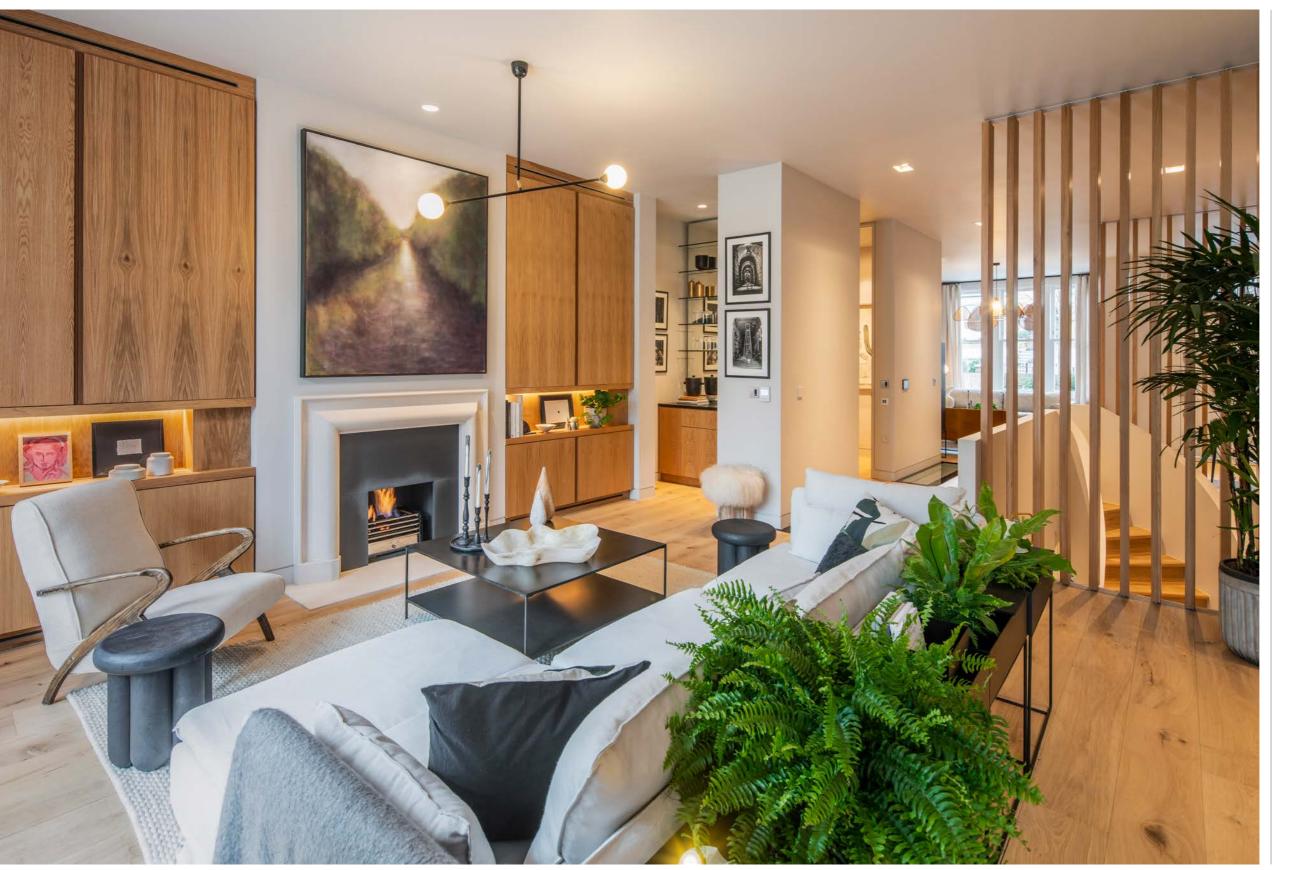

# 20 ELSVVORTHY ROAD

PRIMROSE HILL NW3

THIS APARTMENT FORMS PART
OF AN EXCEPTIONAL NEW
DEVELOPMENT OF FOUR NEWLY
CONSTRUCTED HOMES, BUILT IN
AN ARTS & CRAFT STYLE.

20 Elsworthy Road is the trophy apartment within the development providing 295.9 sq m/3,185 sq ft of family accommodation arranged over two floors. The apartment benefits from a 29ft private rear terrace in addition to a secure lock up garage located to the rear of the property.

#### ACCOMMODATION

- Large Entrance Hall
- Study
- Reception Room with Adjoining Bar
- Large Kitchen/Dining Area
- Guest Cloakroom
- Principal Bedroom with Dressing Room and En-Suite Bathroom
- 3 Further Bedrooms each with En-Suite Shower Rooms
- Large Utility Room
- Storage Room/Plant Room
- 2 Lower Ground Floor Light Wells

### **AMENITIES**

- Chesney Working Gas Fireplaces to Main Reception Rooms
- Comfort Cooling and Underfloor Heating
- Lutron Lighting and In House
   Management Crestron System

20 ELSWORTHY ROAD PRIMROSE HILL NW3 — 6