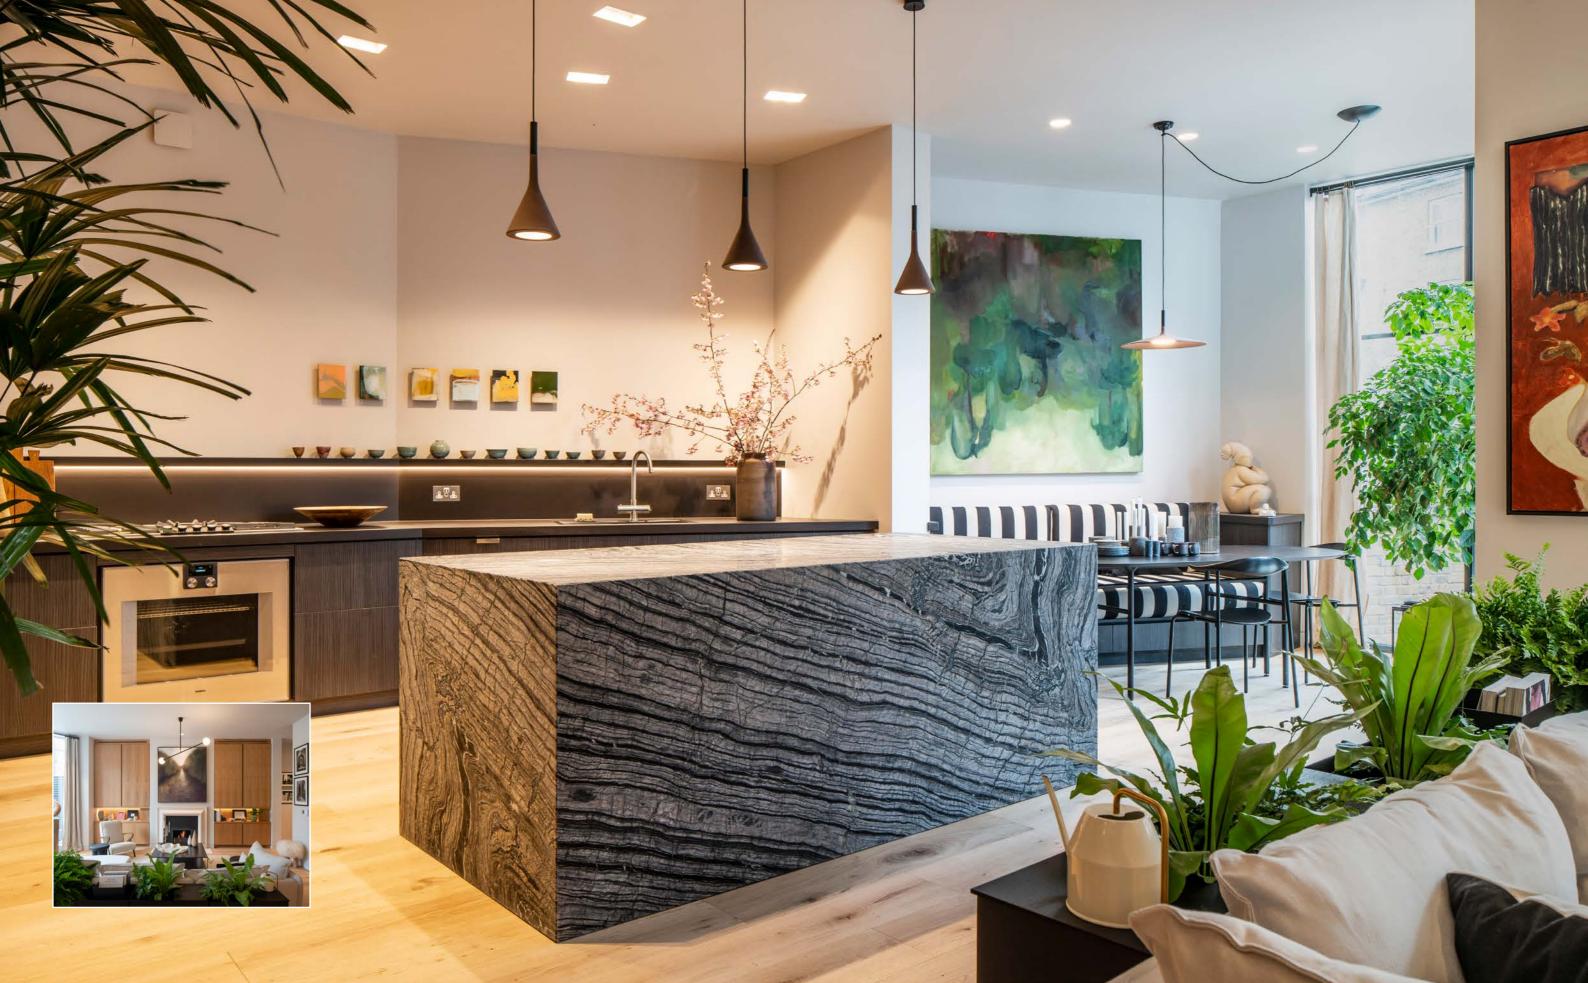

#### ACCOMMODATION

- Large Entrance Hall
- Study
- Reception Room with Adjoining Bar
- Large Kitchen/Dining Area
- Guest Cloakroom
- Principal Bedroom with Dressing Room and En-Suite Bathroom
- 3 Further Bedrooms each with En-Suite Shower Rooms
- Large Utility Room
- Storage Room/Plant Room
- 2 Lower Ground Floor Light Wells

### **AMENITIES**

- Chesney Working Gas Fireplaces to Main Reception Rooms
- Comfort Cooling and Underfloor Heating
- Lutron Lighting and In House
   Management Crestron System

20 ELSWORTHY ROAD PRIMROSE HILL NW3 — 6