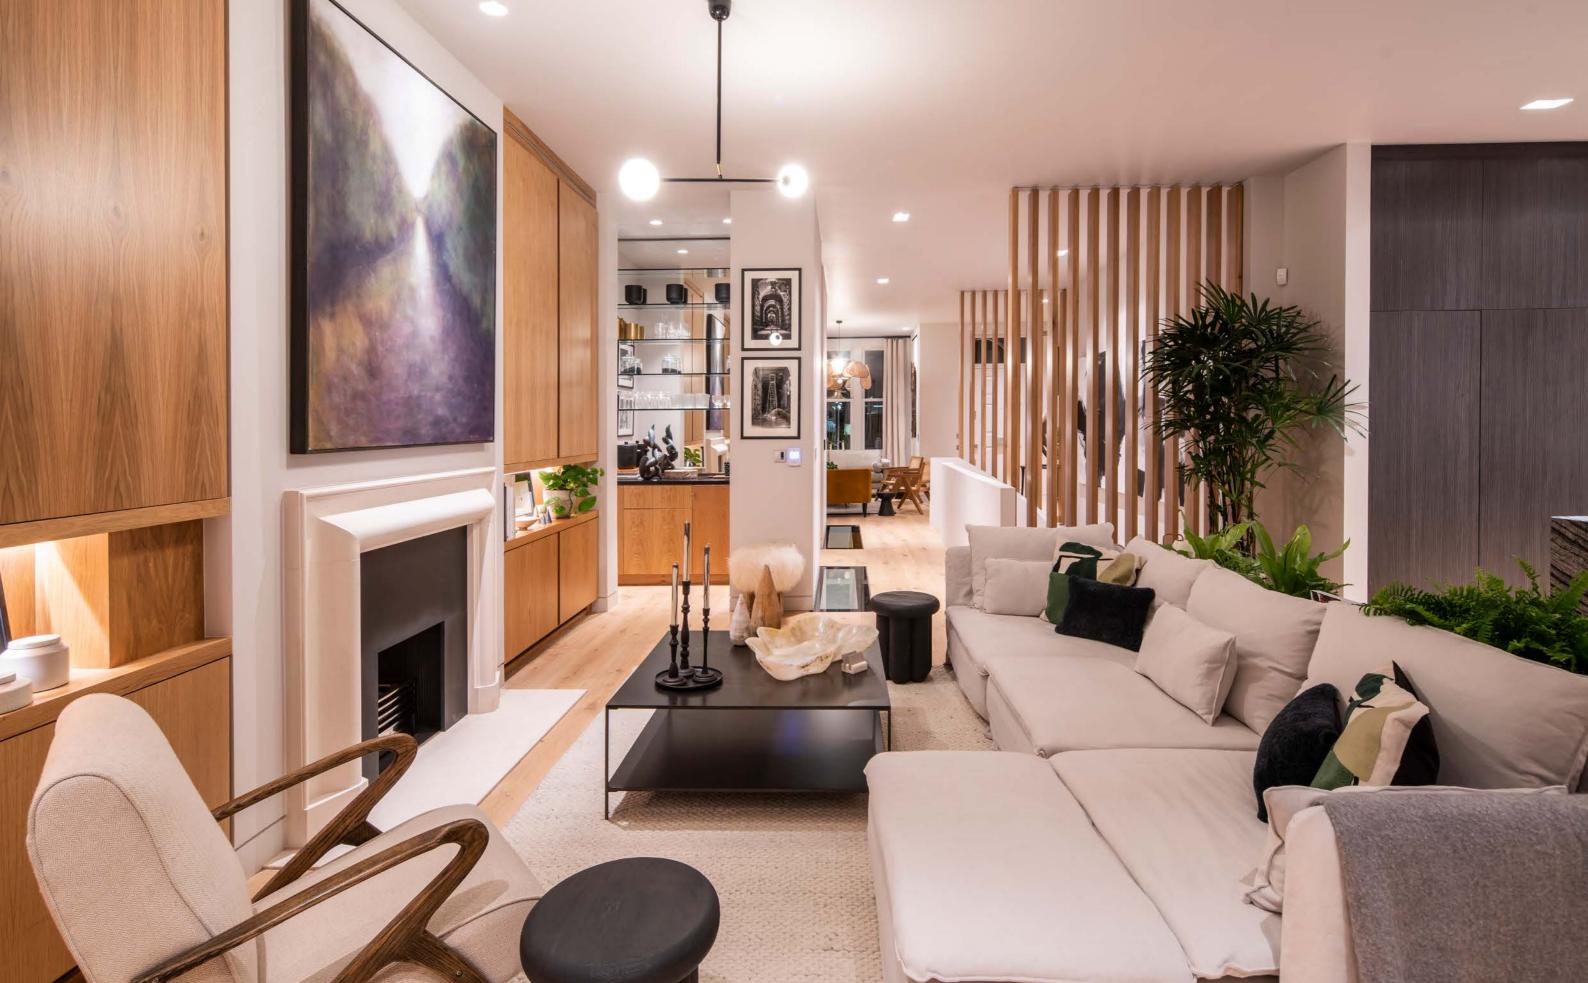

#### ACCOMMODATION

- Large Entrance Hall
- Study
- Reception Room with Adjoining Bar
- Large Kitchen/Dining Area
- Guest Cloakroom
- Principal Bedroom with Dressing Room and En-Suite Bathroom
- 3 Further Bedrooms each with En-Suite Shower Rooms
- Large Utility Room
- Storage Room/Plant Room
- 2 Lower Ground Floor Light Wells

### **AMENITIES**

- Chesney Working Gas Fireplaces to Main Reception Rooms
- Comfort Cooling and Underfloor Heating
- Lutron Lighting and In House
   Management Crestron System

20 ELSWORTHY ROAD PRIMROSE HILL NW3 — 6