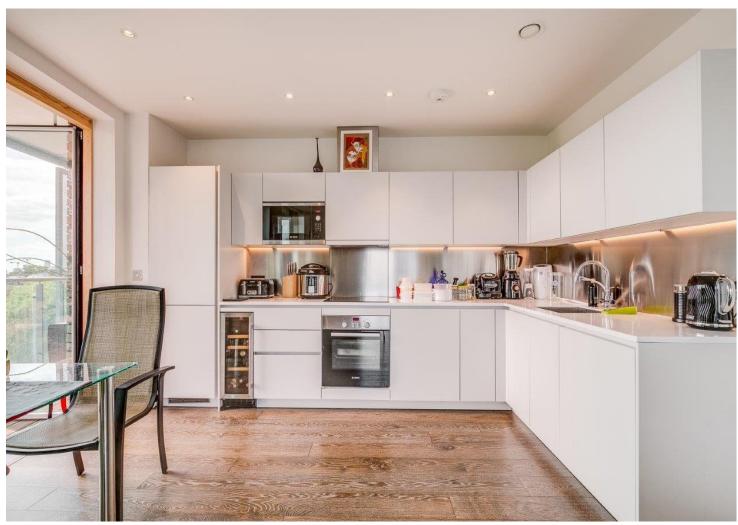

#### ACCOMMODATION

- Two Double Bedrooms
- Bathroom
- Shower Room (En-Suite)
- Reception Room/Open Plan Kitchen
- South West Facing Balcony