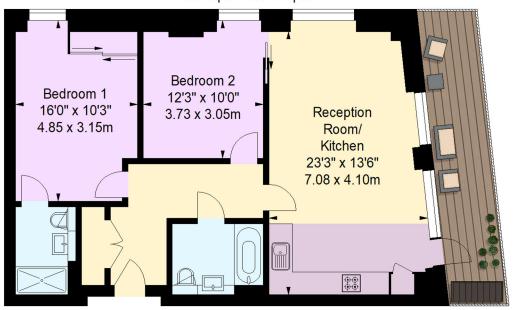

### Flat 22, Alderside Apartments, Salusbury Road, Queens Park, NW6

Approximate gross internal area 795 sq ft / 73.86 sq m

### Third Floor

The floor plan is not to scale and measurements and areas shown are approximate and therefore should be used for illustrative purposes only. The plan has been prepared in accordance with the RICS code of Measuring Practice and whilst we have confidence in the information produced, it must not be relied on. If there is any aspect of particular importance, you should carry out or commission your own inspection of the property.