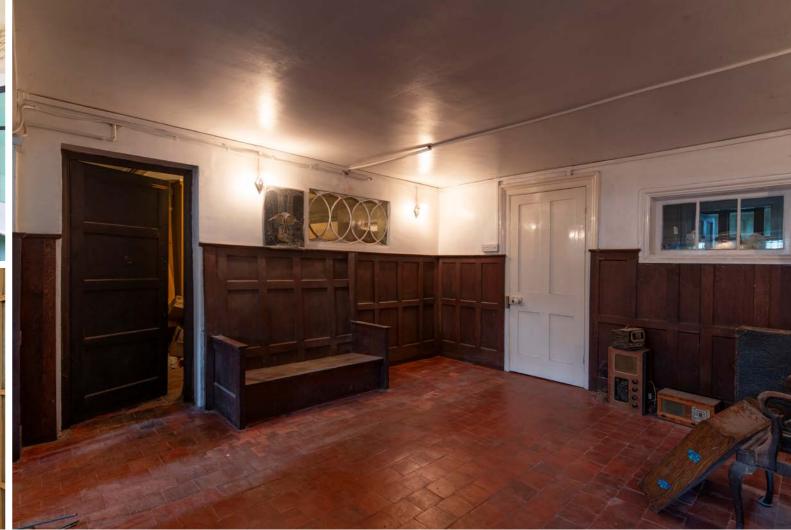

## **ACCOMMODATION**

- Entrance Vestibule
- Entrance Hall
- Drawing Room
- Dining Room
- Study
- Snooker Room/Family Room
- Kitchen/Breakfast Room
- Morning Room
- Utility Room
- Guest Cloakroom/Shower Room
- Principal Bedroom with Large En-Suite Dressing Room & Bathroom
- 5 Further Bedrooms
- 2 Further Bathrooms