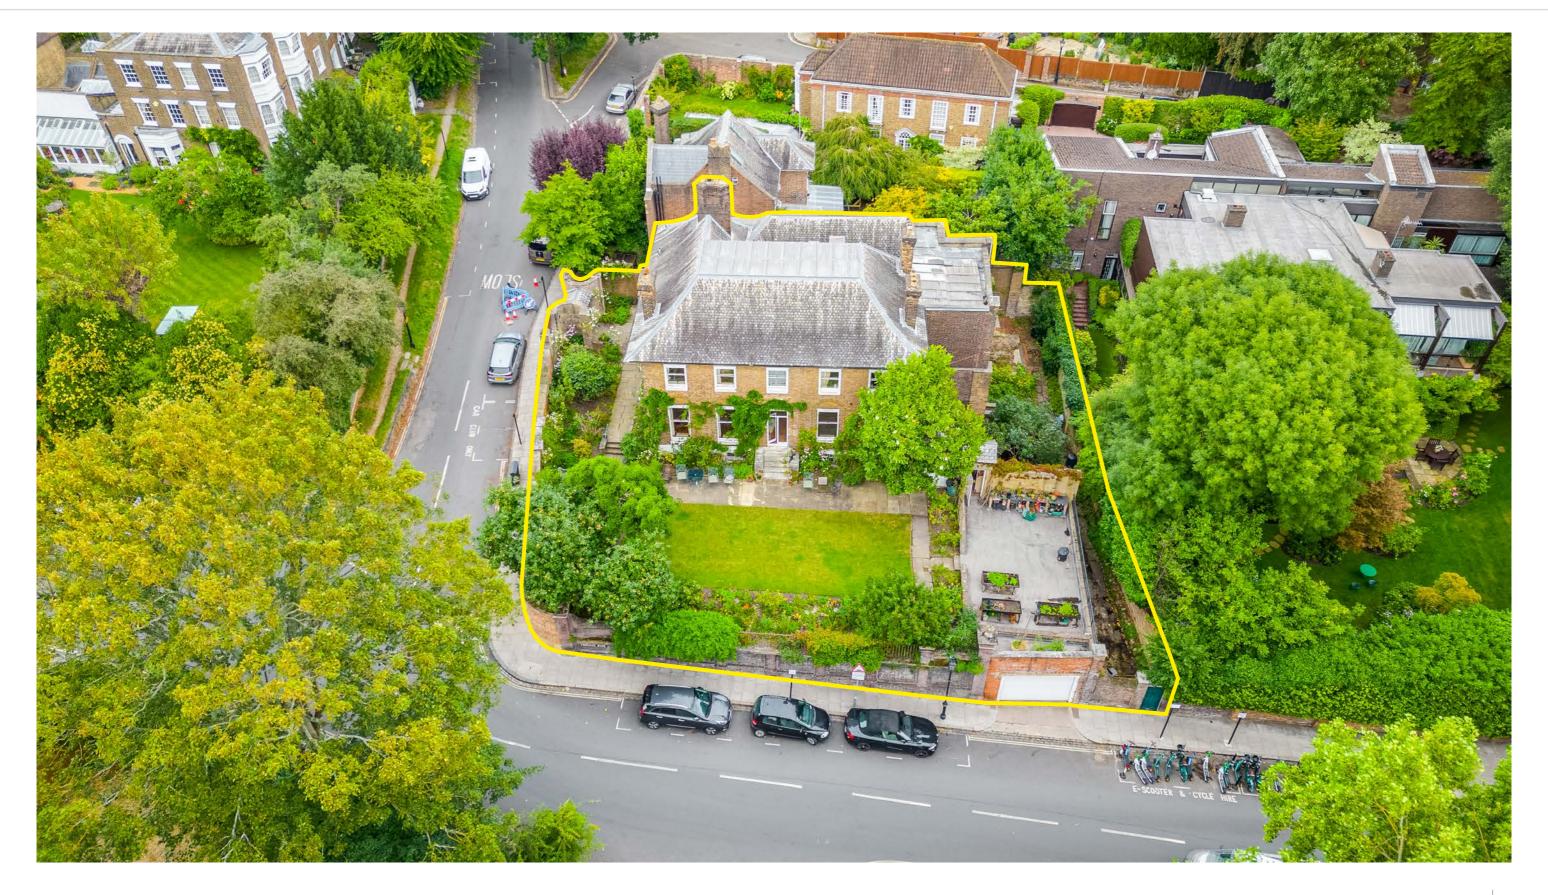

The property is arranged over three floors only and is located at the foot of Lower Terrace at the junction with Frognal Rise and is only 0.2 miles walking distance from Hampstead Heath, Hampstead Underground Station (Northern Line) and the restaurants, cafes and extensive shops of Hampstead Village.

## **AMENITIES**

- Dumbwaiter Lift
- Walled gardens to three sides of the property featuring an elevated south east facing lawned area with mature borders.
- Garage approached from Frognal Rise accommodating up to 4 vehicles
- Terrace above Garage formerly accommodating a Conservatory which, subject to the necessary planning consents, could potentially be reinstated.
- Series of Store Rooms at Lower Ground Floor Level which again, subject to the necessary planning consents, could be adapted to living accommodation.