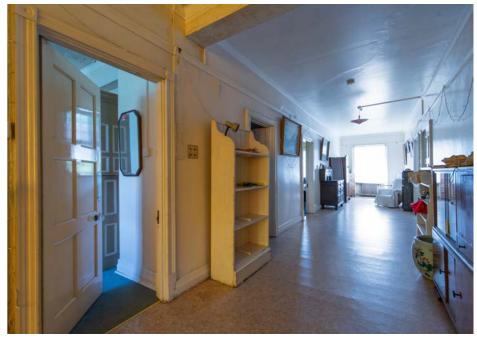

## **ACCOMMODATION**

- Entrance Vestibule
- Entrance Hall
- Drawing Room
- Dining Room
- Study
- Snooker Room/Family Room
- Kitchen/Breakfast Room
- Morning Room
- Utility Room
- Guest Cloakroom/Shower Room
- Principal Bedroom with Large En-Suite Dressing Room & Bathroom
- 5 Further Bedrooms
- 2 Further Bathrooms

## **AMENITIES**

- Dumbwaiter Lift
- Walled gardens to three sides of the property featuring an elevated south east facing lawned area with mature borders.
- Garage approached from Frognal Rise accommodating up to 4 vehicles
- Terrace above Garage formerly accommodating a Conservatory which, subject to the necessary planning consents, could potentially be reinstated.
- Series of Store Rooms at Lower Ground Floor Level which again, subject to the necessary planning consents, could be adapted to living accommodation.