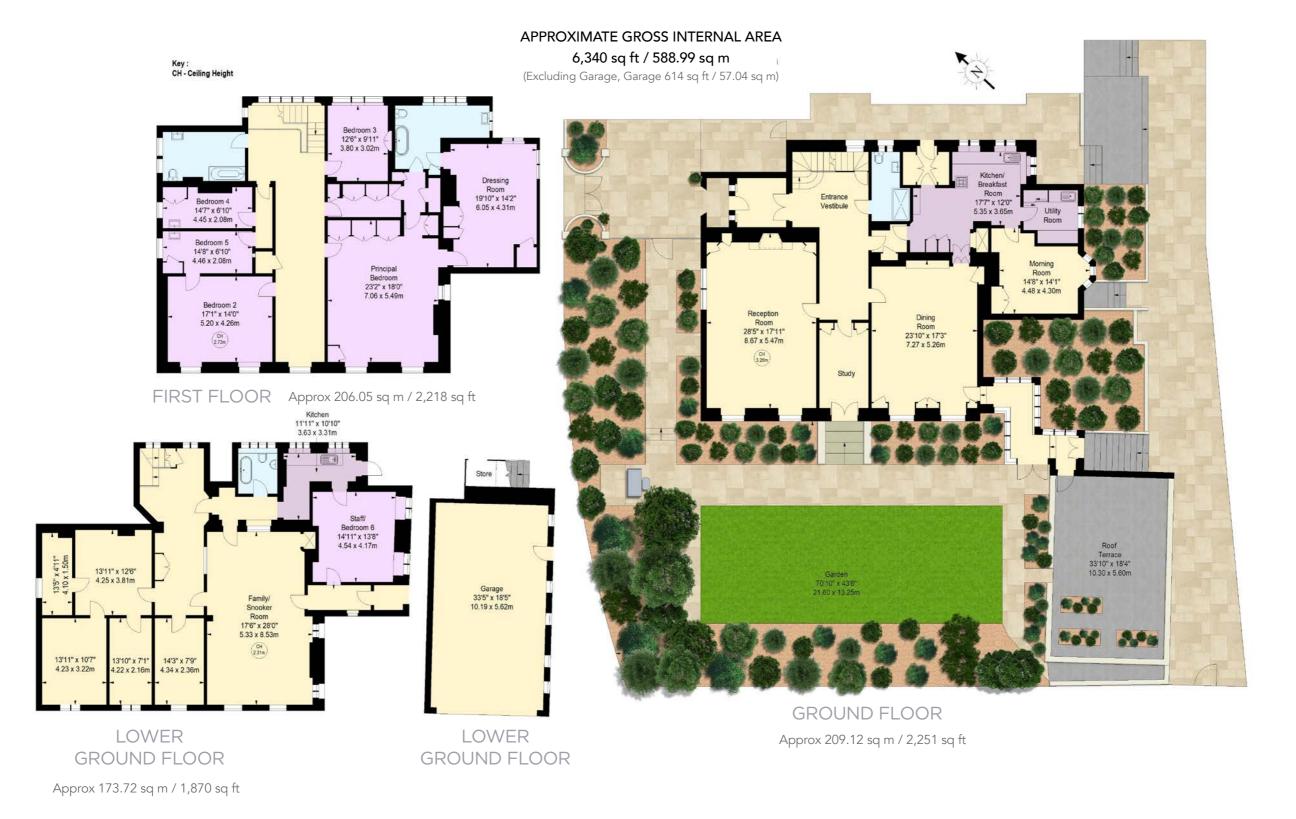

## FROGNAL RISE HOUSE

LOWER TERRACE · HAMPSTEAD VILLAGE · NW3

AN EXCEPTIONAL OPPORTUNITY TO PURCHASE A REMARKABLE GRADE II LISTED PERIOD HOME (588.99 SQ M/6,340 SQ FT) SET IN THE HEART OF HAMPSTEAD EQUIDISTANT FROM BOTH HAMPSTEAD HEATH AND THE VILLAGE.

## **ACCOMMODATION**

- Entrance Vestibule
- Entrance Hall
- Drawing Room
- Dining Room
- Study
- Snooker Room/Family Room
- Kitchen/Breakfast Room
- Morning Room
- Utility Room
- Guest Cloakroom/Shower Room
- Principal Bedroom with Large En-Suite Dressing Room & Bathroom
- 5 Further Bedrooms
- 2 Further Bathrooms

## **AMENITIES**

- Dumbwaiter Lift
- Walled gardens to three sides of the property featuring an elevated south east facing lawned area with mature borders.
- Garage approached from Frognal Rise accommodating up to 4 vehicles
- Terrace above Garage formerly accommodating a Conservatory which, subject to the necessary planning consents, could potentially be reinstated.
- Series of Store Rooms at Lower Ground Floor Level which again, subject to the necessary planning consents, could be adapted to living accommodation.