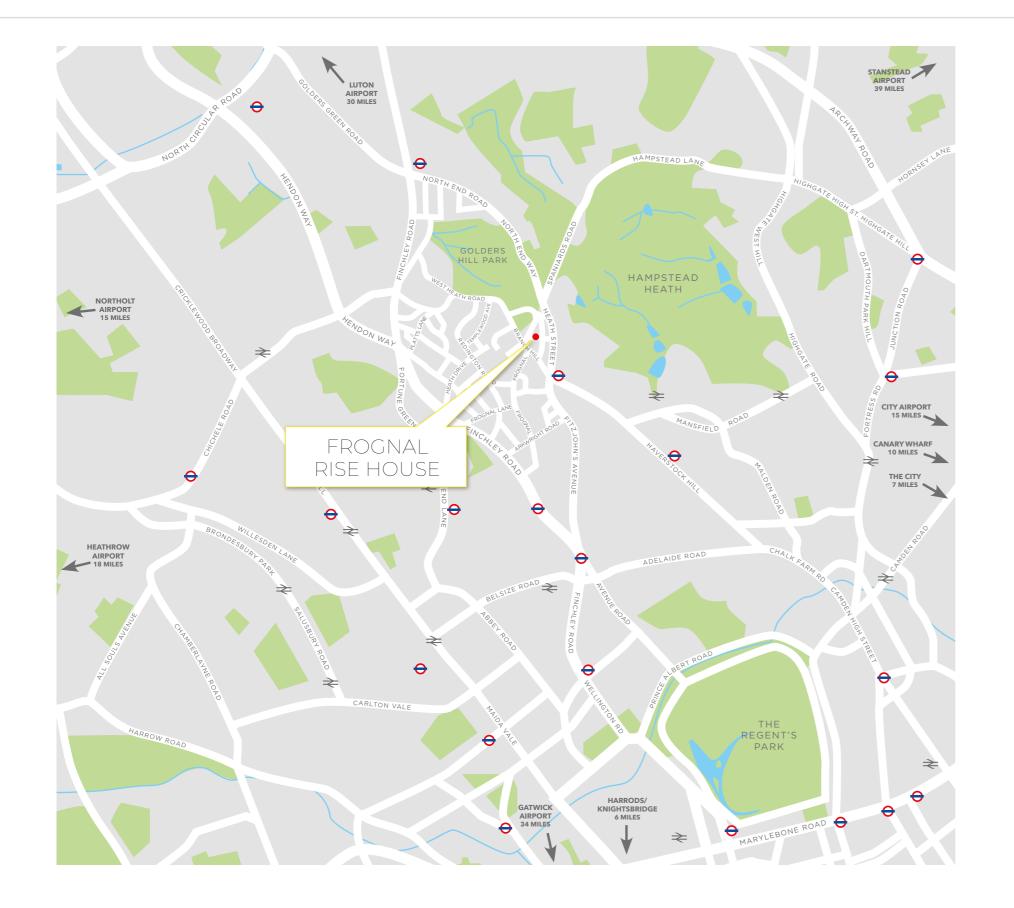

The property is arranged over three floors only and is located at the foot of Lower Terrace at the junction with Frognal Rise and is only 0.2 miles walking distance from Hampstead Heath, Hampstead Underground Station (Northern Line) and the restaurants, cafes and extensive shops of Hampstead Village.