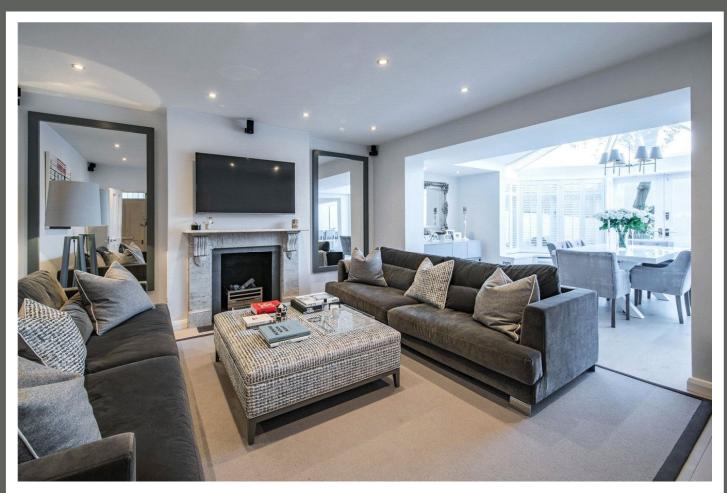

67-71 Park Road Regent's Park London, NW1 6XU 020 7724 4724 enquiries@astonchase.com

astonchase.com

**BLOMFIELD ROAD** Little Venice London W9

Asking Price £2,295,000

Main Agent

A charming and stylish two bedroom garden flat (119.7 sq m/1,289 sq ft) situated in a well-maintained stucco fronted period conversion with a private entrance.

The apartment offers bright and spacious living accommodation with two reception rooms and a dining room leading to a private rear garden, further accommodation includes a spacious principal bedroom and second bedroom, family bathroom, WC, front patio and good storage throughout.

### ACCOMMODATION

- Two Bedrooms
- Two Bathrooms
- Two Reception Rooms

Private Entrance

Private Garden

Lock-up Garage

Private Patio

- Dining Room
- Kitchen

AMENITIES