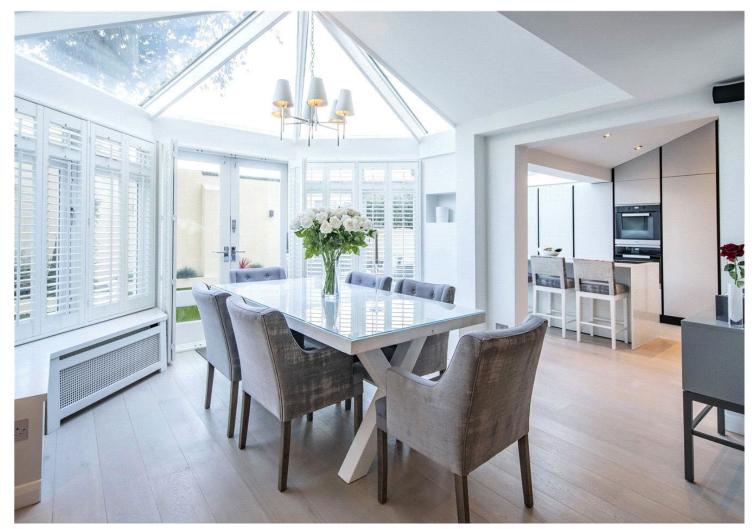

The apartment offers bright and spacious living accommodation with two reception rooms and a dining room leading to a private rear garden, further accommodation includes a spacious principal bedroom and second bedroom, family bathroom, WC, front patio and good storage throughout.

### ACCOMMODATION

- Two Bedrooms
- Two Bathrooms
- Two Reception Rooms

Private Entrance

Private Garden

Lock-up Garage

Private Patio

- Dining Room
- Kitchen

AMENITIES