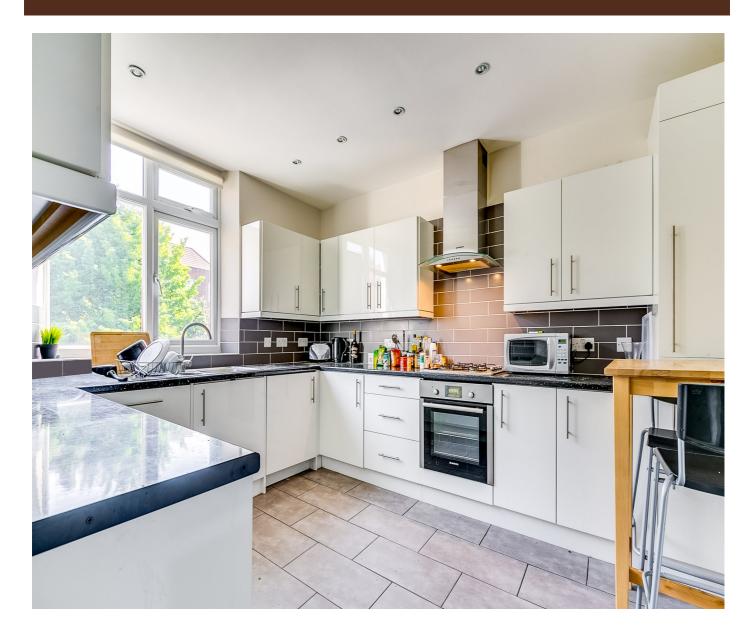

FINCHLEY ROAD ST JOHN'S WOOD LONDON, NW8

£1,100 PER WEEK SUBJECT TO CONTRACT A bight first floor, four bedroom, three bathroom mansion apartment boasting 1930sqft of lateral space, situated conveniently in the St John's Wood. Features include well maintained communal gardens, high ceilings, feature fireplaces, guest cloakroom and kitchen diner. It is also well located to Hampstead, Finchley Road or West End Lane's varied transport, shopping and restaurants.

## **ACCOMMODATION**

- Principal Bedroom with En-Suite Bathroom
- 3 Further Bedrooms
- Family Bathroom
- Fully Fitted Kitchen
- Double Reception Room
- Guest Cloakroom