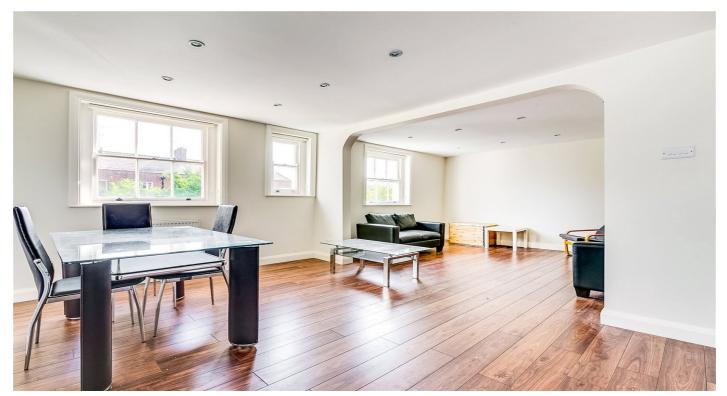

FINCHLEY ROAD ST JOHN'S WOOD LONDON, NW8

£1,100 PER WEEK SUBJECT TO CONTRACT A bight first floor, four bedroom, three bathroom mansion apartment boasting 1930sqft of lateral space, situated conveniently in the St John's Wood. Features include well maintained communal gardens, high ceilings, feature fireplaces, guest cloakroom and kitchen diner. It is also well located to Hampstead, Finchley Road or West End Lane's varied transport, shopping and restaurants.

## **ACCOMMODATION**

- Principal Bedroom with En-Suite Bathroom
- 3 Further Bedrooms
- Family Bathroom
- Fully Fitted Kitchen
- Double Reception Room
- Guest Cloakroom