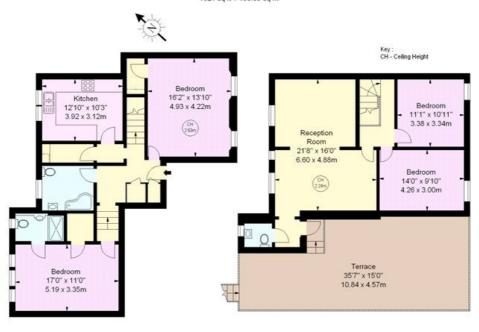

## **ACCOMMODATION**

- Principal Bedroom with En-Suite Bathroom
- 3 Further Bedrooms
- Family Bathroom
- Fully Fitted Kitchen
- Double Reception Room
- Guest Cloakroom

## **AMENITIES**

- Terrace
- Balcony

| COUNCIL TAX | Westminster (Band G) |
|-------------|----------------------|
| EPC RATING: | TBC                  |

#### Finchley Road, NW8 Approximate gross internal area

1621 sq ft / 150.59 sq m

First Floor Second Floor

The floor plan is not to scale and measurements and areas shown are approximate and therefore should be used for illustrative purposes only. The plan has been prepared in accordance with the RICS code of Measuring Practice and whilst we have confidence in the information produced, it must not be relied on. If there is any aspect of particular importance, you should carry out or commission your own inspection of the property.