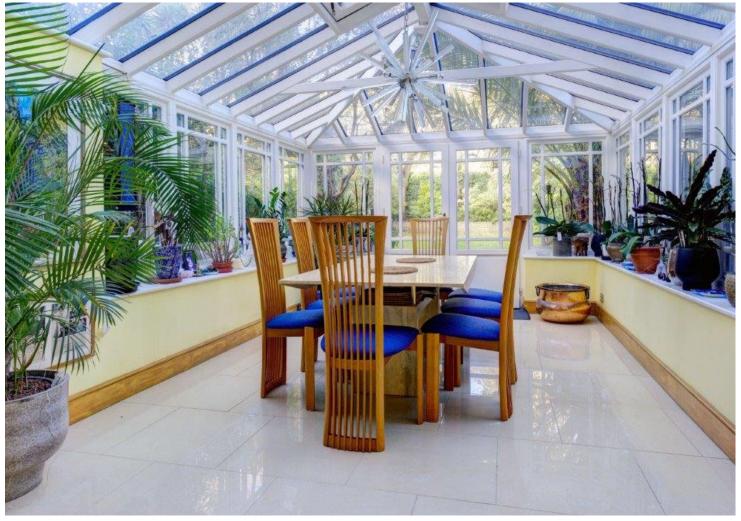

#### ACCOMMODATION

- Entrance Hall, Guest Cloakroom
- Double Aspect Reception Room
- Study/Family Room
- Kitchen/Dining Area
- Conservatory
- Master Bedroom With En-Suite Bathroom
- 3 Further Bedrooms
- 2 Family Bathrooms (1 En-Suite)
- Utility Room