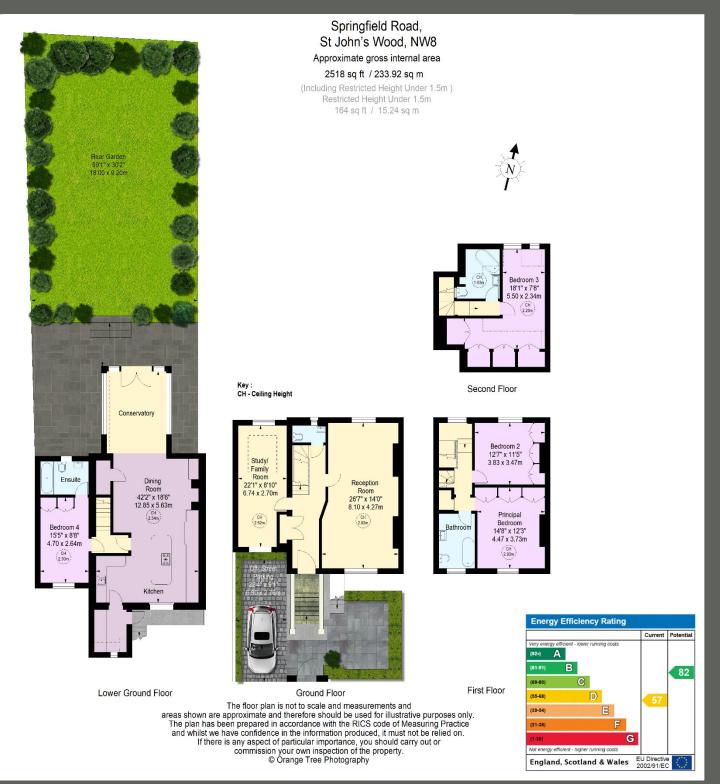

#### ACCOMMODATION

- Entrance Hall, Guest Cloakroom
- Double Aspect Reception Room
- Study/Family Room
- Kitchen/Dining Area
- Conservatory
- Master Bedroom With En-Suite Bathroom
- 3 Further Bedrooms
- 2 Family Bathrooms (1 En-Suite)
- Utility Room

#### EPC RATING: D

67-71 Park Road Regent's Park London, NW1 6XU 020 7724 4724 enquiries@astonchase.com

astonchase.com

67-71 Park Road London, NW1 6XU 020 7724 4724 enquiries@astonchase.com

These particulars have been prepared in all good faith to give a fair overall view of the property and must not be relied upon as statements or representations of fact. Purchasers must satisfy themselves by inspection or otherwise regarding the items mentioned below and as to the content in the property ask for further information.