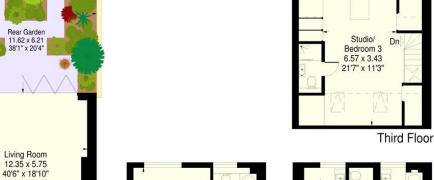

### Cavendish Avenue, St Johns Wood London NW8

Approximate Gross Internal Area: 214.0 sq.mts. / 2303 sq.ft. (Including reduced height area, below 1.5m - denoted with dashed line) Reduced height area: 12.1 sq.mts. / 130 sq.ft.

APPROX. SCALE 0 1 2 3 4 5 10Ft 0 1 2 3M

Floor Plans produced by **Pro plan**01491 842925

All measurements and figures are taken in accordance with RICS guidelines. This plan is for guidance only and must not be relied upon as a statement of fact.