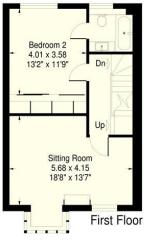

### Cavendish Avenue, St Johns Wood London NW8

Approximate Gross Internal Area: 214.0 sq.mts. / 2303 sq.ft. (Including reduced height area, below 1.5m - denoted with dashed line) Reduced height area: 12.1 sq.mts. / 130 sq.ft.

APPROX. SCALE 0 1 2 3 4 5 10Ft 0 1 2 3M

Floor Plans produced by **Pro plan**01491 842925

All measurements and figures are taken in accordance with RICS guidelines. This plan is for guidance only and must not be relied upon as a statement of fact.