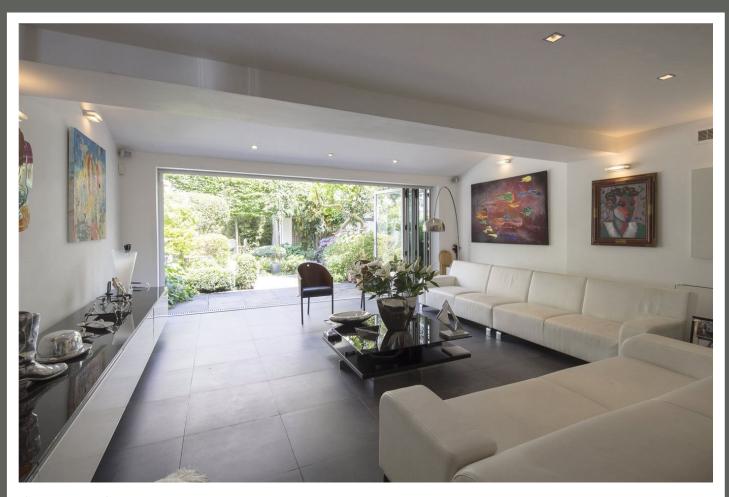

### CAVENDISH AVENUE

St John's Wood London NW8

Asking Price £4,500,000

Sole Agent

A superbly presented townhouse (214 sq m/2,303 sq ft), this house features bright and spacious accommodation with off-street parking for four cars and a delightful rear garden.

#### ACCOMMODATION

- Principal Bedroom with En-Suite Bathroom and Dressing Room
- Two Further Bedrooms
- En-Suite Bathroom and En-Suite Shower Room
- Reception Room, Sitting Room/TV Room
- Kitchen/Breakfast Room
- Guest Cloakroom
- Utility Room
- Garden

#### AMENITIES

- Rear Garden
- Off-Street Parking for Four Cars
- Air-Conditioning Throughout
- Underfloor Heating