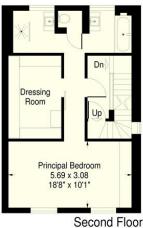

### Cavendish Avenue, St Johns Wood London NW8

Approximate Gross Internal Area: 214.0 sq.mts. / 2303 sq.ft. (Including reduced height area, below 1.5m - denoted with dashed line) Reduced height area: 12.1 sq.mts. / 130 sq.ft.

APPROX. SCALE 0 1 2 3 4 5 10Ft 0 1 2 3M

Floor Plans produced by **Pro plan**01491 842925

All measurements and figures are taken in accordance with RICS guidelines. This plan is for guidance only and must not be relied upon as a statement of fact.