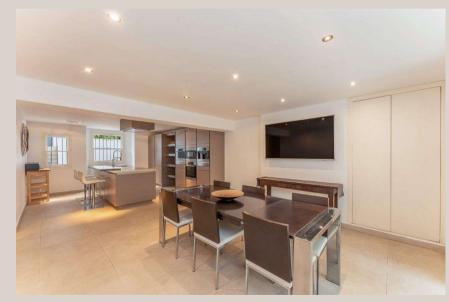

#### **GREVILLE ROAD**

An opportunity to rent this gated, elegant and modernised five bedroom, four bathroom family home (250.18 sq m / 2693 sq ft), featuring well-proportioned bright and spacious rooms with high ceilings and arranged over four floors only. The property also benefits from both front and rear gardens and a large roof terrace leading off the raised ground floor.

#### **ACCOMMODATION**

Four Bedrooms (2 Ensuite)
Two Receptions
Utility Room
Study
Garden Room