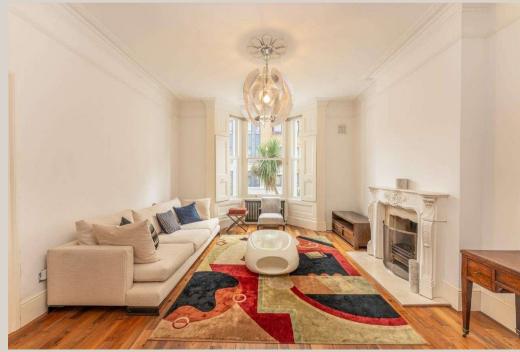

#### **GREVILLE ROAD**

An opportunity to rent this gated, elegant and modernised five bedroom, four bathroom family home (250.18 sq m / 2693 sq ft), featuring well-proportioned bright and spacious rooms with high ceilings and arranged over four floors only. The property also benefits from both front and rear gardens and a large roof terrace leading off the raised ground floor.

#### **ACCOMMODATION**

Four Bedrooms (2 Ensuite)
Two Receptions
Utility Room
Study
Garden Room