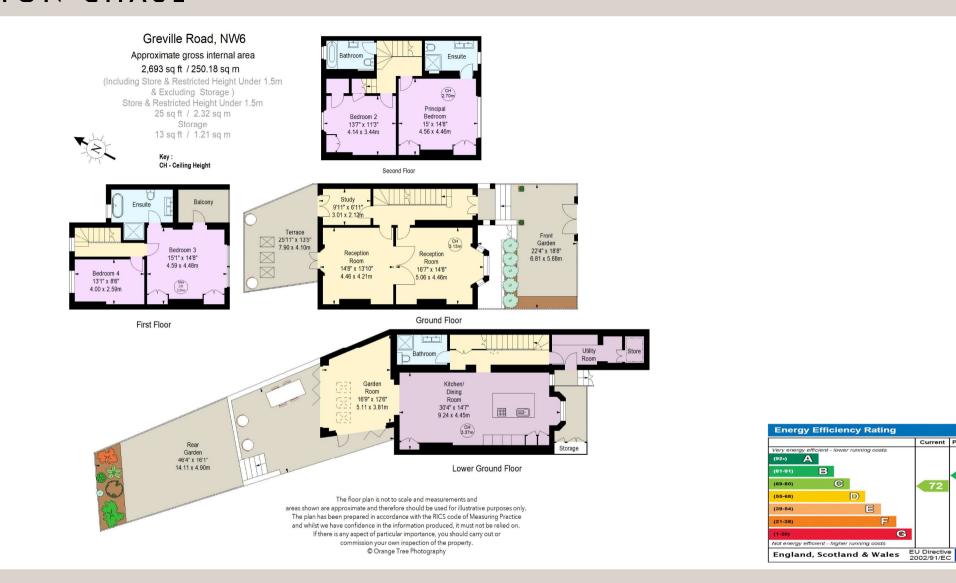

#### **GREVILLE ROAD**

An opportunity to rent this gated, elegant and modernised five bedroom, four bathroom family home (250.18 sq m / 2693 sq ft), featuring well-proportioned bright and spacious rooms with high ceilings and arranged over four floors only. The property also benefits from both front and rear gardens and a large roof terrace leading off the raised ground floor.

#### **ACCOMMODATION**

Four Bedrooms (2 Ensuite)
Two Receptions
Utility Room
Study
Garden Room

#### **AMENITIES**

Front and Rear Gardens Balcony Large Roof Terrace

Current Potential

E

F

82