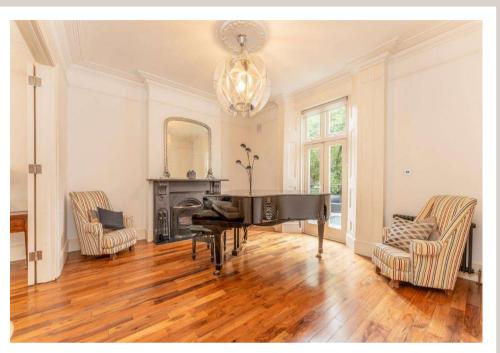

#### **GREVILLE ROAD**

An opportunity to rent this gated, elegant and modernised five bedroom, four bathroom family home (250.18 sq m / 2693 sq ft), featuring well-proportioned bright and spacious rooms with high ceilings and arranged over four floors only. The property also benefits from both front and rear gardens and a large roof terrace leading off the raised ground floor.

#### **ACCOMMODATION**

Four Bedrooms (2 Ensuite)
Two Receptions
Utility Room
Study
Garden Room