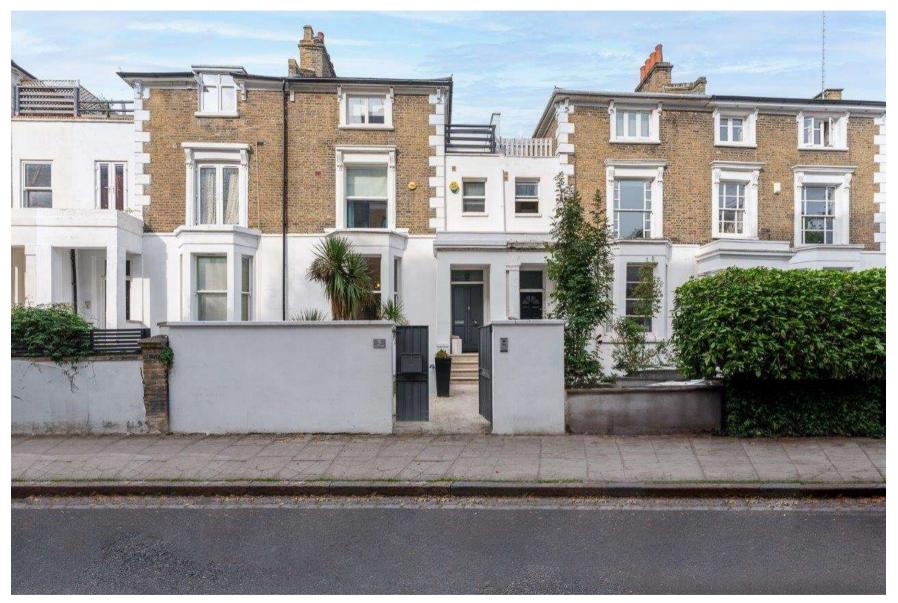

**GREVILLE ROAD** St John's Wood, London, NW6

**ASKING PRICE** £2,307.69 per week

#### **GREVILLE ROAD**

An opportunity to rent this gated, elegant and modernised five bedroom, four bathroom family home (250.18 sq m / 2693 sq ft), featuring well-proportioned bright and spacious rooms with high ceilings and arranged over four floors only. The property also benefits from both front and rear gardens and a large roof terrace leading off the raised ground floor.

Greville Road is well positioned within walking distance of the American School in London (ASL), local shopping amenities, restaurants and the Underground Station of both Maida Vale and St John's Wood plus the open space of Paddington recreation ground.