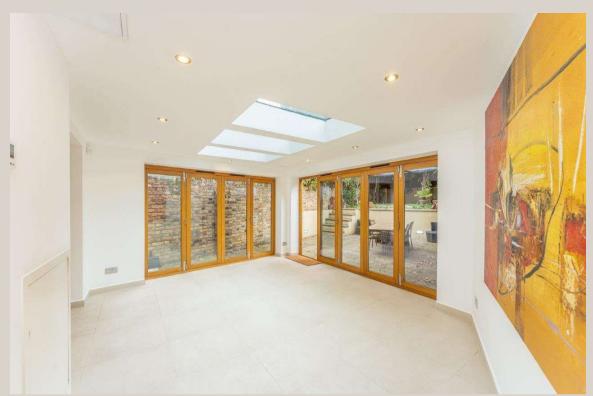

#### **GREVILLE ROAD**

An opportunity to rent this gated, elegant and modernised five bedroom, four bathroom family home (250.18 sq m / 2693 sq ft), featuring well-proportioned bright and spacious rooms with high ceilings and arranged over four floors only. The property also benefits from both front and rear gardens and a large roof terrace leading off the raised ground floor.

#### **AMENITIES**

Front and Rear Gardens Balcony Large Roof Terrace