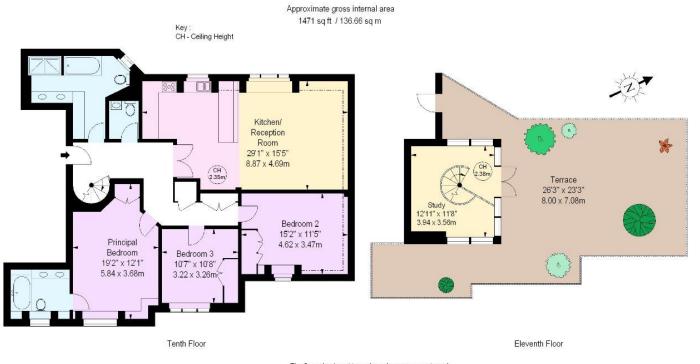

astonchase.com

69–71 PARK ROAD LONDON NW1 6XU 020 7724 4724

BOYDELL COURT ST JOHN'S WOOD LONDON, NW8

£2,250 PER WEEK SUBJECT TO CONTRACT

MULTIPLE AGENT

An exceptionally light, spacious and contemporary penthouse apartment (approx. 1471 sq ft) arranged over the 10th and 11th floors of this popular purpose built development. Set within a portered development, the three double bedroom apartment has been refurbished and finished to a high standard and benefits from a roof terrace with wonderful views over London and off street parking.

### ACCOMMODATION

- Principal Bedroom with En-Suite Bathroom
- 2 Further Bedrooms
- Open Plan Kitchen/Reception Room
- Family Bathroom
- Guest WC

**AMENITIES** 24 Hour Concierge Off Street Parking

| COUNCIL TAX | Camden (Band H) |
|-------------|-----------------|
| EPC RATING: | D               |

#### The floor plan is not to scale and measurements and areas shown are approximate and therefore should be used for illustrative purposes only. The plan has been prepared in accordance with the RICS code of Measuring Practice and whilst we have confidence in the information produced, it must not be relied on. If there is any aspect of particular importance, you should carry out or commission your own inspection of the property. Copyright of FeaturePRO.