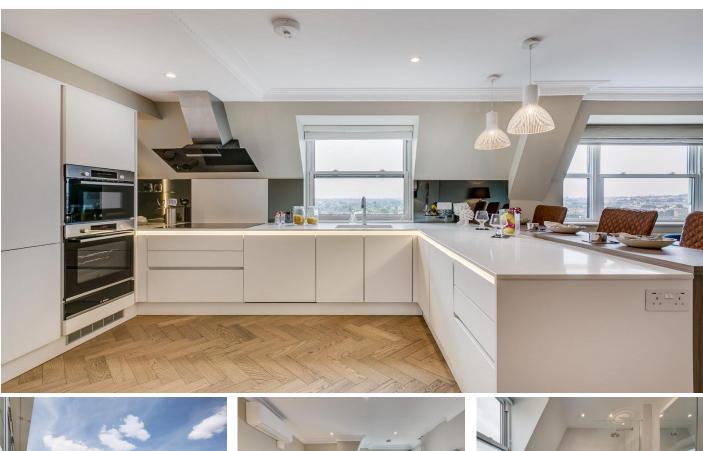

astonchase.com

69–71 PARK ROAD LONDON NW1 6XU 020 7724 4724

BOYDELL COURT ST JOHN'S WOOD LONDON, NW8

£2,250 PER WEEK SUBJECT TO CONTRACT

MULTIPLE AGENT

An exceptionally light, spacious and contemporary penthouse apartment (approx. 1471 sq ft) arranged over the 10th and 11th floors of this popular purpose built development. Set within a portered development, the three double bedroom apartment has been refurbished and finished to a high standard and benefits from a roof terrace with wonderful views over London and off street parking.

### ACCOMMODATION

- Principal Bedroom with En-Suite Bathroom
- 2 Further Bedrooms
- Open Plan Kitchen/Reception Room
- Family Bathroom
- Guest WC

**AMENITIES** 24 Hour Concierge Off Street Parking

| COUNCIL TAX | Camden (Band H) |
|-------------|-----------------|
| EPC RATING: | D               |