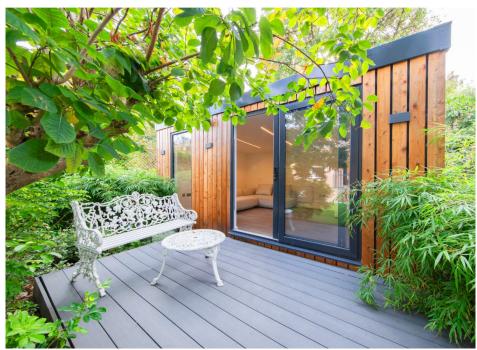

The property which is primarily arranged over two floors, has been meticulously refurbished throughout to an extremely high standard and comprises two reception rooms, a luxury fitted kitchen, a south-east facing rear garden and off-street parking for two/ three cars. The house also benefits from a new garden studio room which provides an additional 200 sq ft of accommodation.

### AMENITIES

- Bespoke Joinery to All Bedrooms
- CCTV At Front, Side & Back
- Sonos Speakers
- Gas Central Heating
- Flos Lighting System
- Rear Garden With Separate Garden Room
- Parking For Three Cars
- Partial Air Conditioning
- Balcony
- Freehold