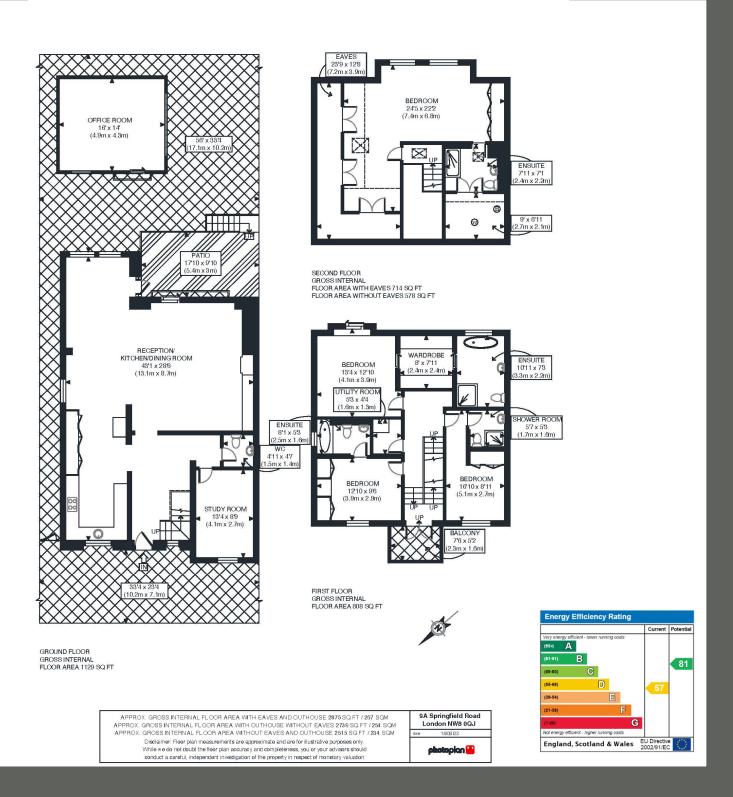

#### SPRINGFIELD ROAD

St John's Wood London NW8

Asking Price £5,250,000

Joint Sole Agent

On the market for the first time in 43 years, a beautifully presented four/five bedroom contemporary low built house 234 sq m/2,515 sq ft, located on one of St John's Wood's most popular tree lined roads.

The property which is primarily arranged over two floors, has been meticulously refurbished throughout to an extremely high standard and comprises two reception rooms, a luxury fitted kitchen, a south-east facing rear garden and off-street parking for two/ three cars. The house also benefits from a new garden studio room which provides an additional 200 sq ft of accommodation.

#### ACCOMMODATION

- Principal Bedroom Suite With Walk-In Wardrobe & Bathroom
- Three Further Bedrooms All With En Suites
- Rotounkt Kitchen with Gaggenau & Miele Appliances

COUNCIL TAX: H

EPC RATING: D

67-71 Park Road Regent's Park London, NW1 6XU 020 7724 4724 enquiries@astonchase.com

astonchase.com

67-71 Park Road Regent's Park London, NW1 6XU 020 7724 4724 enquiries@astonchase.com