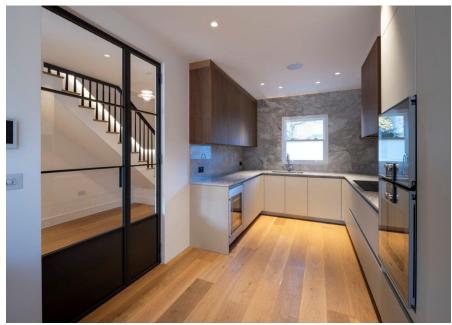

The property which is primarily arranged over two floors, has been meticulously refurbished throughout to an extremely high standard and comprises two reception rooms, a luxury fitted kitchen, a south-east facing rear garden and off-street parking for two/ three cars. The house also benefits from a new garden studio room which provides an additional 200 sq ft of accommodation.

#### ACCOMMODATION

- Principal Bedroom Suite With Walk-In Wardrobe & Bathroom
- Three Further Bedrooms All With En Suites
- Rotounkt Kitchen with Gaggenau & Miele Appliances