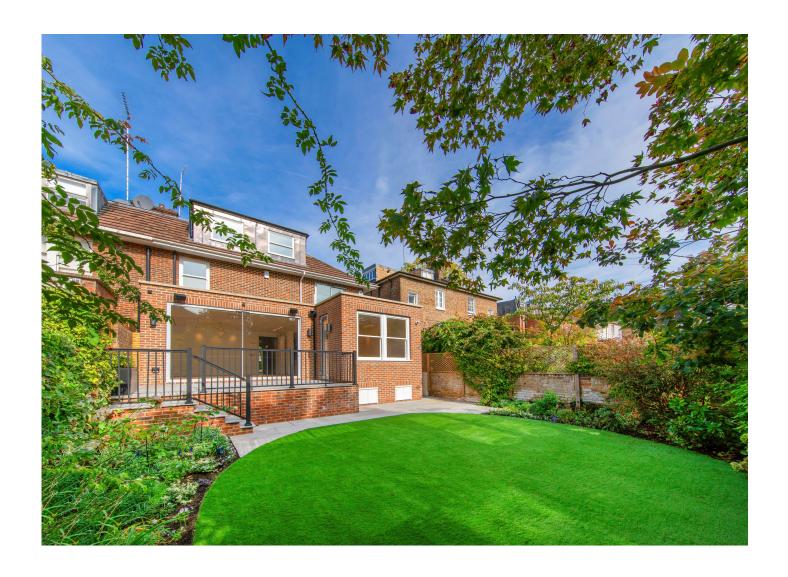

The property which is primarily arranged over two floors, has been meticulously refurbished throughout to an extremely high standard and comprises two reception rooms, a luxury fitted kitchen, a south-east facing rear garden and off-street parking for two/ three cars. The house also benefits from a new garden studio room which provides an additional 200 sq ft of accommodation.

### AMENITIES

- Bespoke Joinery to All Bedrooms
- CCTV At Front, Side & Back
- Sonos Speakers
- Gas Central Heating
- Flos Lighting System
- Rear Garden With Separate Garden Room
- Parking For Three Cars
- Partial Air Conditioning
- Balcony
- Freehold