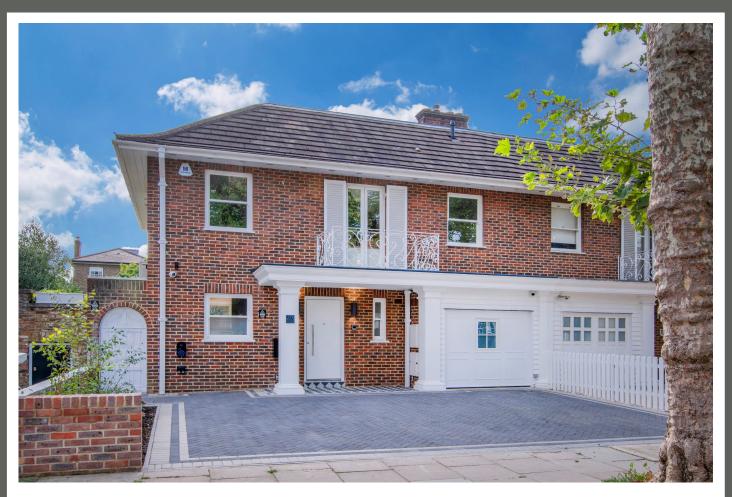

#### SPRINGFIELD ROAD

St John's Wood London NW8

Asking Price £5,250,000

Joint Sole Agent

On the market for the first time in 43 years, a beautifully presented four/five bedroom contemporary low built house 234 sq m/2,515 sq ft, located on one of St John's Wood's most popular tree lined roads.

The property which is primarily arranged over two floors, has been meticulously refurbished throughout to an extremely high standard and comprises two reception rooms, a luxury fitted kitchen, a south-east facing rear garden and off-street parking for two/ three cars. The house also benefits from a new garden studio room which provides an additional 200 sq ft of accommodation.