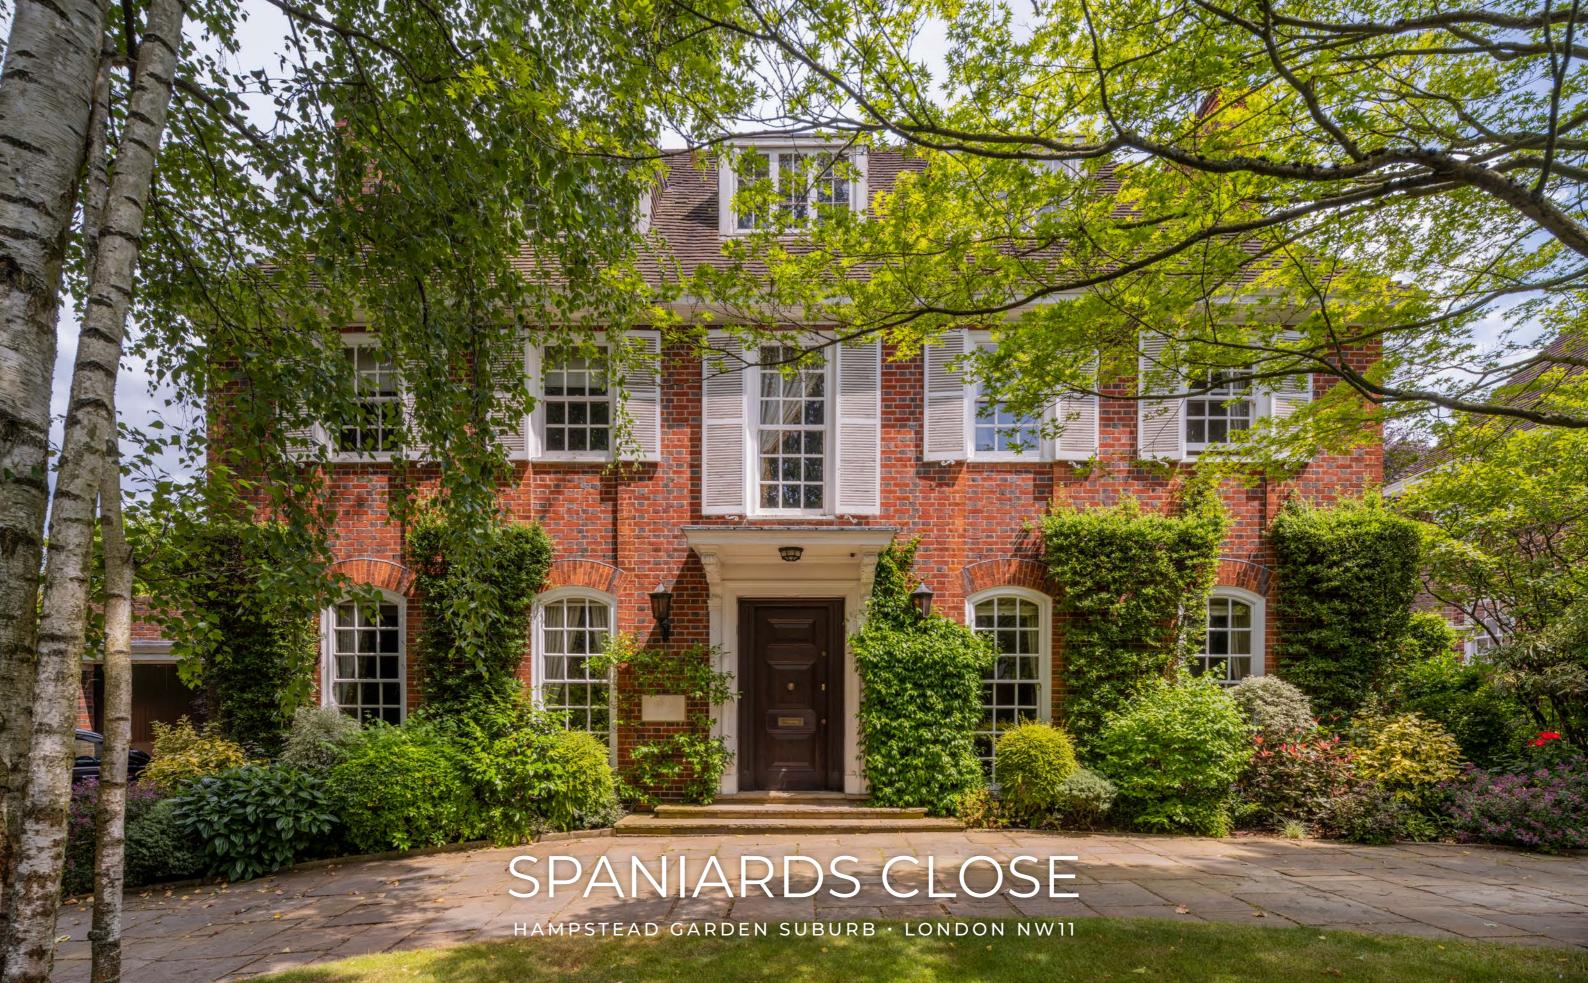

# SPANIARDS CLOSE

HAMPSTEAD GARDEN SUBURB LONDON NW11

A RARE OPPORTUNITY TO ACQUIRE A HANDSOME DETACHED RESIDENCE (485.59 SQ M / 5,227 SQ FT) SET BACK BEHIND A SWEEPING CARRIAGE DRIVEWAY IN THIS EXCLUSIVE CUL-DE-SAC LOCATED JUST OFF INGRAM AVENUE.

The property provides well-presented spacious and well planned family accommodation arranged over three floors only and features a wonderful 140' rear garden.

Spaniards Close is discreetly located at the southern end of Hampstead Garden Suburb and benefits from a private security company who patrol the street, in addition to which, the beautiful wide open spaces of The Heath Extension, Hampstead Heath and Kenwood are all within easy walking distance.