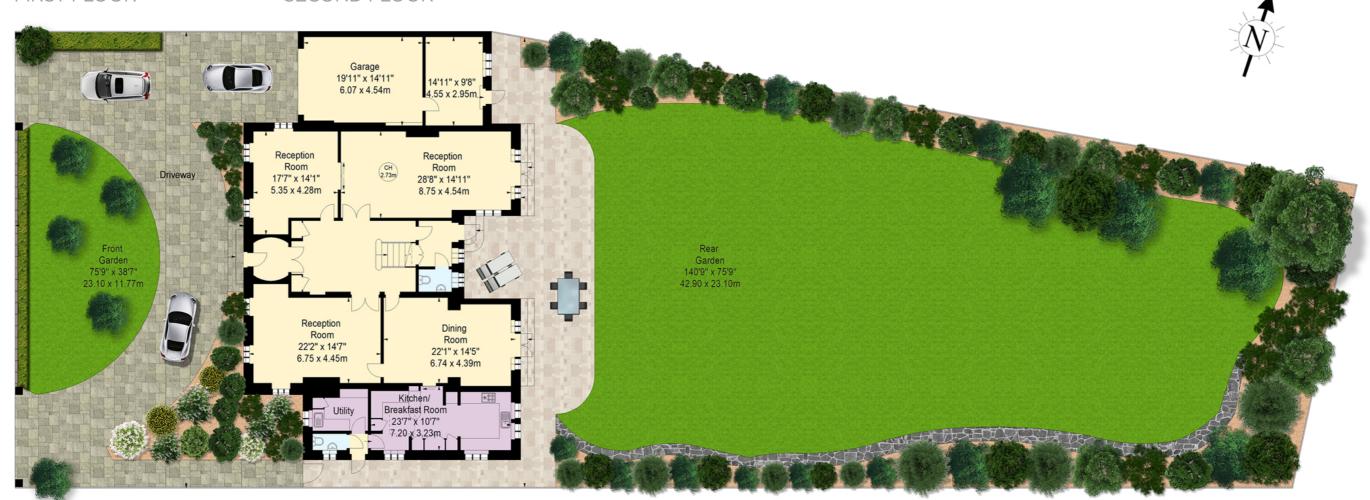

# SPANIARDS CLOSE NW11

Approximate Gross Internal Area 5,227 sq. ft / 485.59 sq. m (Including Eaves Storage & Restricted Height Under 1.5m) Eaves Storage 236 sq. ft / 21.91 sq. m Restricted Height Under 1.5m 207 sq. ft / 19.23 sq. m

FIRST FLOOR

SECOND FLOOR

Key : CH - Ceiling Height

**GROUND FLOOR** 