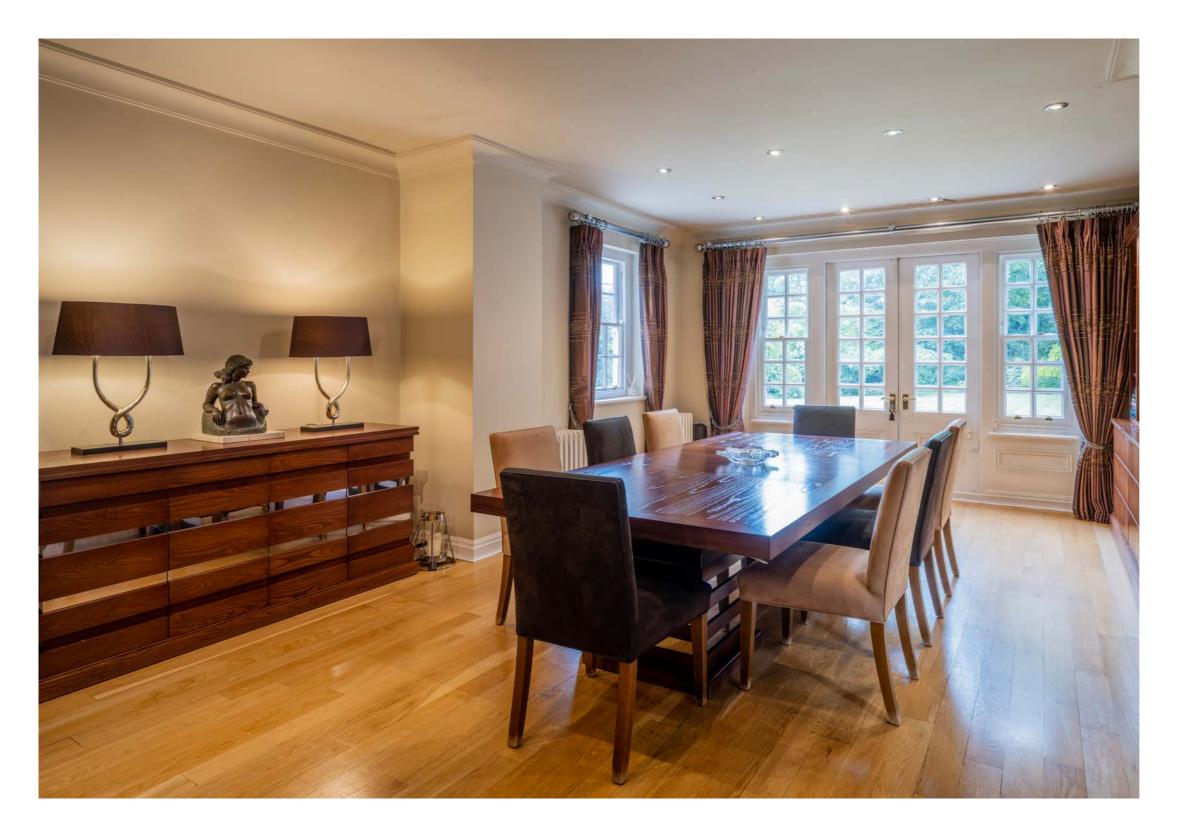

## **ACCOMMODATION**

- Entrance Vestibule
- Reception Hall
- Drawing Room intercommunicating with Study
- Family Room
- Dining Room
- Kitchen/Breakfast Room
- Utility Room
- Guest Cloakroom
- Staff WC
- Principal Bedroom with En-Suite Dressing Room & Large Bathroom
- 5 Further Bedrooms
- 3 Further Bathrooms (1 En-Suite)
- Playroom/Family Recreational Room