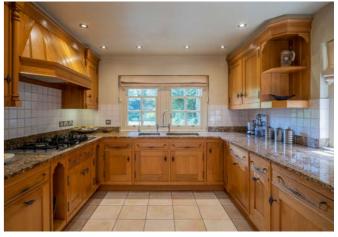

## **ACCOMMODATION**

- Entrance Vestibule
- Reception Hall
- Drawing Room intercommunicating with Study
- Family Room
- Dining Room
- Kitchen/Breakfast Room
- Utility Room
- Guest Cloakroom
- Staff WC
- Principal Bedroom with En-Suite Dressing Room & Large Bathroom
- 5 Further Bedrooms
- 3 Further Bathrooms (1 En-Suite)
- Playroom/Family Recreational Room