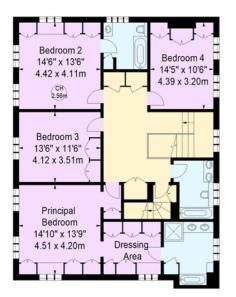

# SPANIARDS CLOSE NW11

Approximate Gross Internal Area 5,227 sq. ft / 485.59 sq. m (Including Eaves Storage & Restricted Height Under 1.5m) Eaves Storage 236 sq. ft / 21.91 sq. m Restricted Height Under 1.5m 207 sq. ft / 19.23 sq. m

FIRST FLOOR

SECOND FLOOR

Key : CH - Ceiling Height

**GROUND FLOOR** 