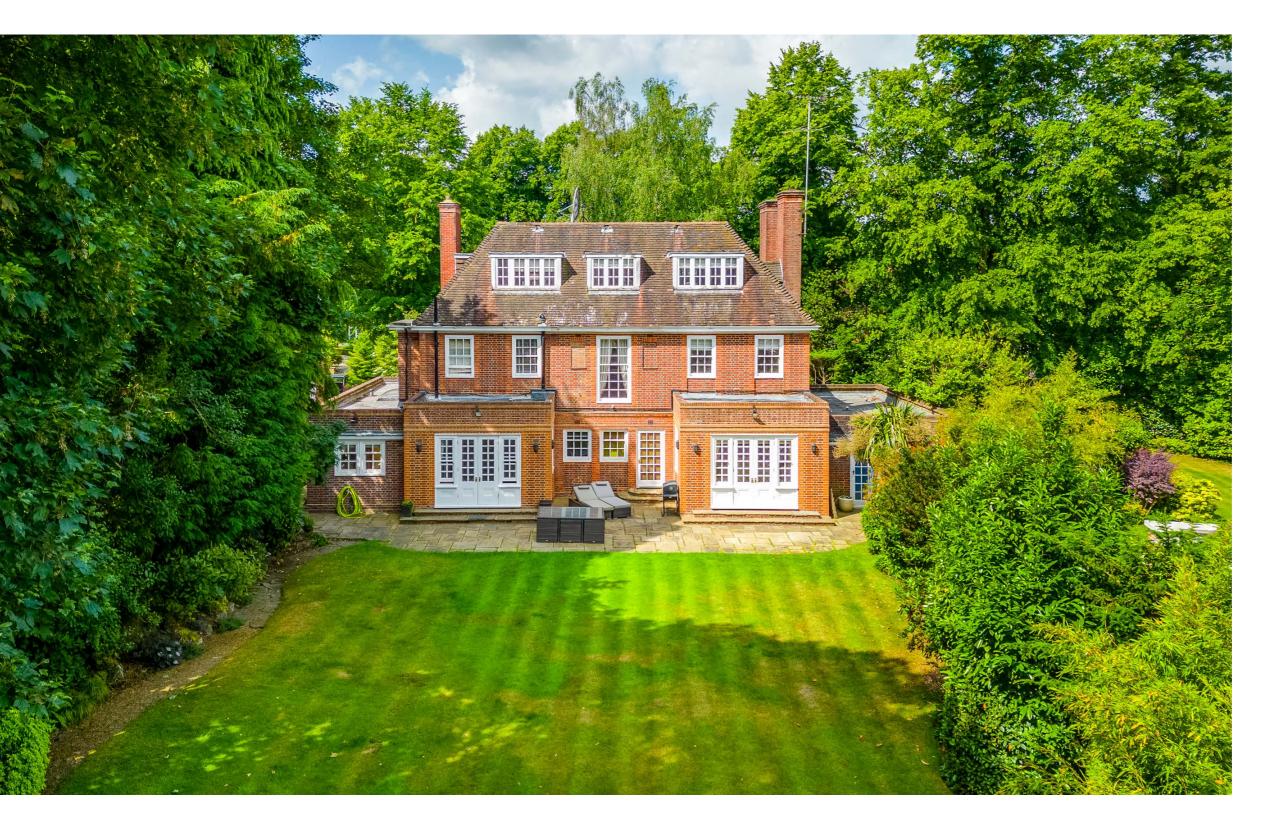

# SPANIARDS CLOSE

HAMPSTEAD GARDEN SUBURB LONDON NW11

A RARE OPPORTUNITY TO ACQUIRE A HANDSOME DETACHED RESIDENCE (485.59 SQ M / 5,227 SQ FT) SET BACK BEHIND A SWEEPING CARRIAGE DRIVEWAY IN THIS EXCLUSIVE CUL-DE-SAC LOCATED JUST OFF INGRAM AVENUE.

The property provides well-presented spacious and well planned family accommodation arranged over three floors only and features a wonderful 140' rear garden.

Spaniards Close is discreetly located at the southern end of Hampstead Garden Suburb and benefits from a private security company who patrol the street, in addition to which, the beautiful wide open spaces of The Heath Extension, Hampstead Heath and Kenwood are all within easy walking distance.

### **AMENITIES**

- Carriage Driveway comfortably accommodating up to eight vehicles
- 140' Landscaped Rear Garden
- Private Security Patrol (Annual charges available on request)
- Large Garage
- Garden Store Room