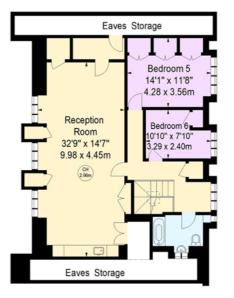

# SPANIARDS CLOSE NW11

Approximate Gross Internal Area 5,227 sq. ft / 485.59 sq. m (Including Eaves Storage & Restricted Height Under 1.5m) Eaves Storage 236 sq. ft / 21.91 sq. m Restricted Height Under 1.5m 207 sq. ft / 19.23 sq. m

FIRST FLOOR

SECOND FLOOR

Key : CH - Ceiling Height

**GROUND FLOOR** 