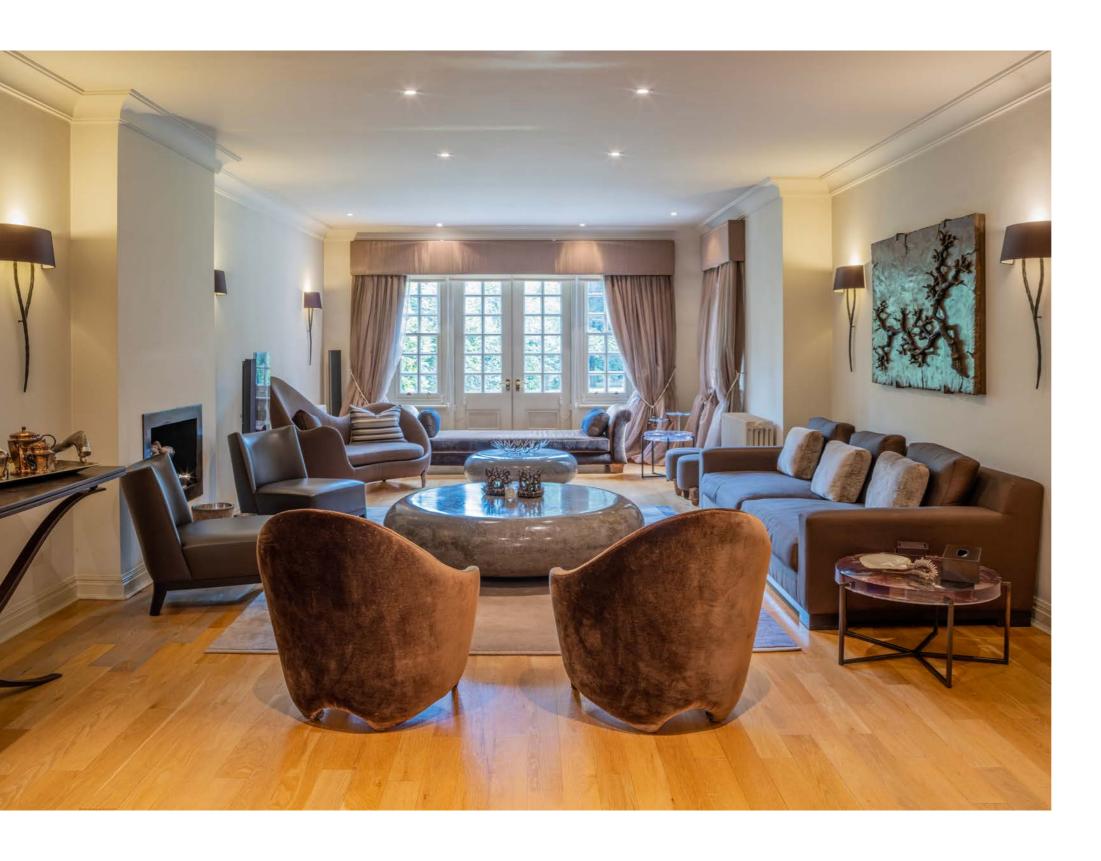

## **ACCOMMODATION**

- Entrance Vestibule
- Reception Hall
- Drawing Room intercommunicating with Study
- Family Room
- Dining Room
- Kitchen/Breakfast Room
- Utility Room
- Guest Cloakroom
- Staff WC
- Principal Bedroom with En-Suite Dressing Room & Large Bathroom
- 5 Further Bedrooms
- 3 Further Bathrooms (1 En-Suite)
- Playroom/Family Recreational Room