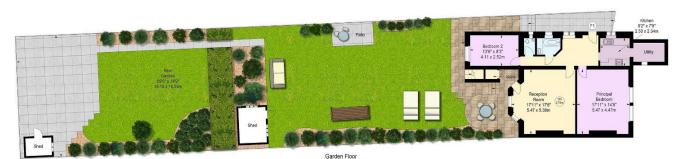

#### COUNCIL TAX: G

67-71 Park Road Regent's Park London, NW1 6XU 020 7724 4724 enquiries@astonchase.com

astonchase.com

Primrose Hill Road, NW3 Approximate gross internal area 986 sq ft / 91.60 sq m (Excluding Shed ) Shed 110 sq ft / 10.22 sq m

Key : CH - Ceiling Height

The floor plan is not to scale and measurements and areas shown are approximate and therefore should be used for illustrative purposes only. The plan has been prepared in accordance with the RICS code of Measuring Practice and whilst we have confidence in the information produced, it must not be relied on. If there is any aspect of particular importance, you should carry out or commission your own inspection of the property.