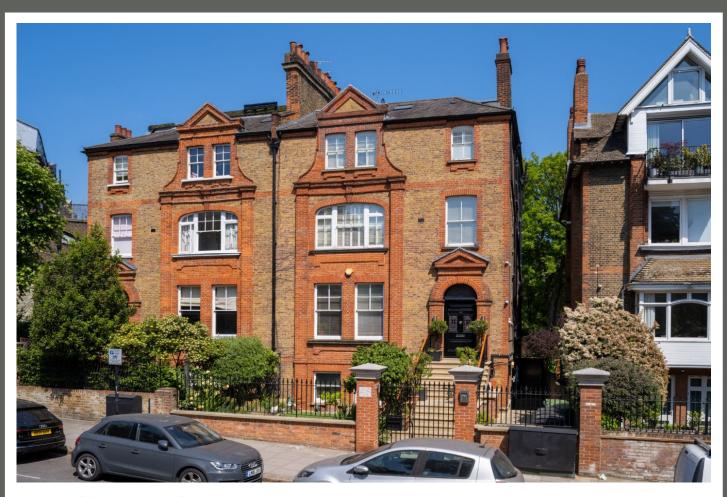

### PRIMROSE HILL ROAD

Belsize Park London NW3

Guide Price £1,300,000

Joint Sole Agent

A stylish, 2 bedroom garden apartment (986 sq.ft /91.60 sq.m), which has been recently renovated to a high standard.

67-71 Park Road Regent's Park London, NW1 6XU 020 7724 4724 enquiries@astonchase.com

#### PRIMROSE HILL ROAD

Belsize Park London NW3

Guide Price £1,300,000 Subject To Contract

Joint Sole Agent

Share of Freehold

The apartment offers a well-planned layout, direct access to a communal rear garden and has its own private entrance. In addition, the building has a variety of Victorian features, including cornicing and large sash windows that flood the space with natural light. Located minutes away from Belsize Park and Primrose Hill, an incoming purchaser will have a vibrant mix of cafes, restaurants, boutiques and easy communication links with the Jubilee Line just a stone's throw away, The nearby Swiss Cottage (Jubilee Line) ensures quick connections to Oxford Street, Bond Street, Mayfair, The City, and Canary Wharf.