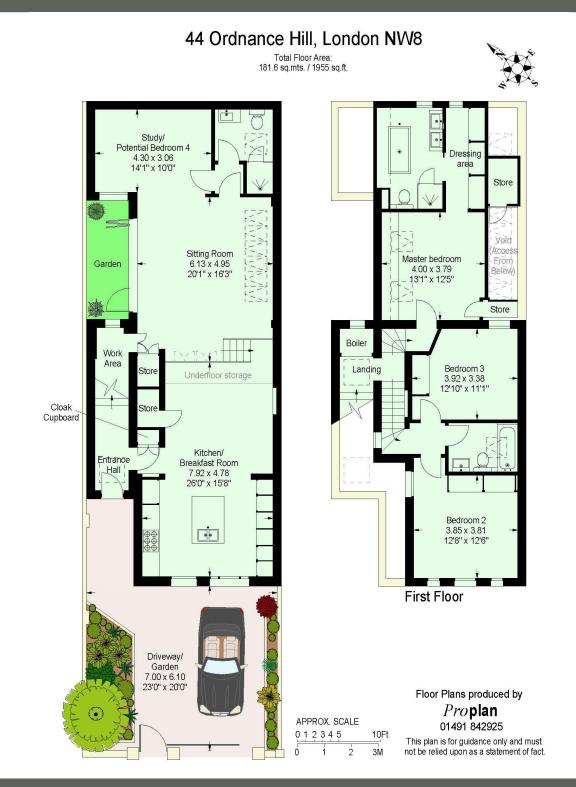

### ACCOMMODATION

- Three Bedrooms
- Ensuite Shower Room
- Study
- Kitchen/Breakfast Room
- Dressing Area

#### AMENITIES

- Garden
- Off Street Parking