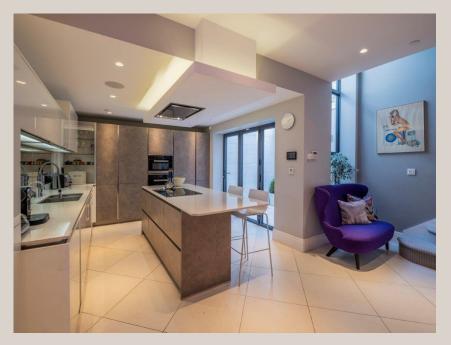

### CHARLBERT STREET

An opportunity to let a contemporary (203 sq m/2,188 sq ft) five bedroom semi-detached Townhouse presented in excellent condition throughout.

This deceptively spacious home offers an excellent balance of bright open living spaces, well sized and generously appointed bedrooms, a rear garden, lower floor patio and off street parking for one car.

### ACCOMMODATION

- Reception Hall
- Drawing Room
- Study / Family Room
- Open Plan Kitchen Breakfast / Dining Room
- Playroom / Bedroom 5 with En-Suite Shower Room
- Principal Bedroom with En-Suite Bathroom
- Three Further Bedrooms (One with En-Suite Shower Room)
- Family Bathroom
- Guest Cloakroom