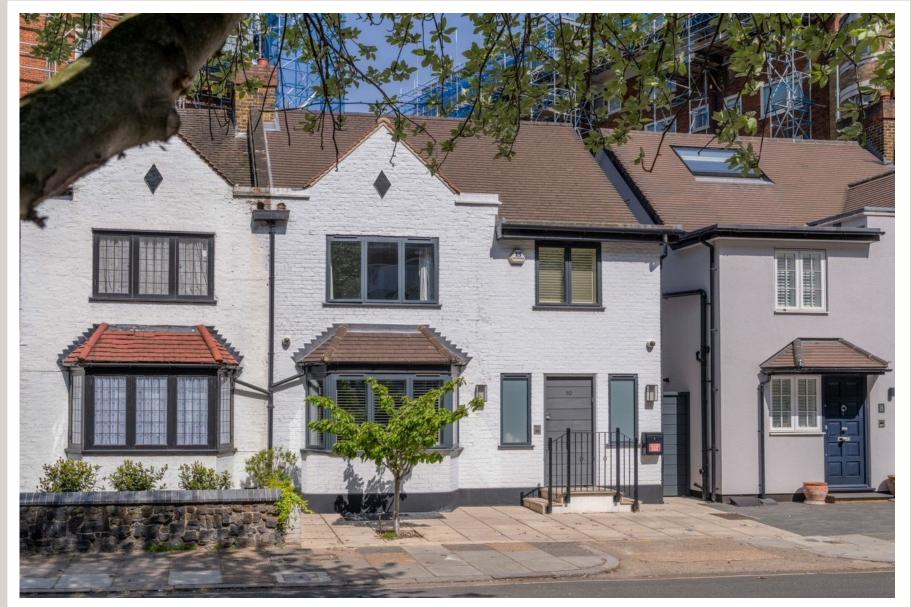

### **CHARLBERT STREET** St John's Wood, London, NW8

SHORT LET ASKING PRICE £4,500 per week

### CHARLBERT STREET

An opportunity to let a contemporary (203 sq m/2,188 sq ft) five bedroom semi-detached Townhouse presented in excellent condition throughout.

This deceptively spacious home offers an excellent balance of bright open living spaces, well sized and generously appointed bedrooms, a rear garden, lower floor patio and off street parking for one car.

Positioned literally moments from the green open spaces of Regent's Park, Primrose Hill and the various high quality amenities, boutiques of St John's Wood High Street and St John's Wood Underground Station (Jubilee Line).