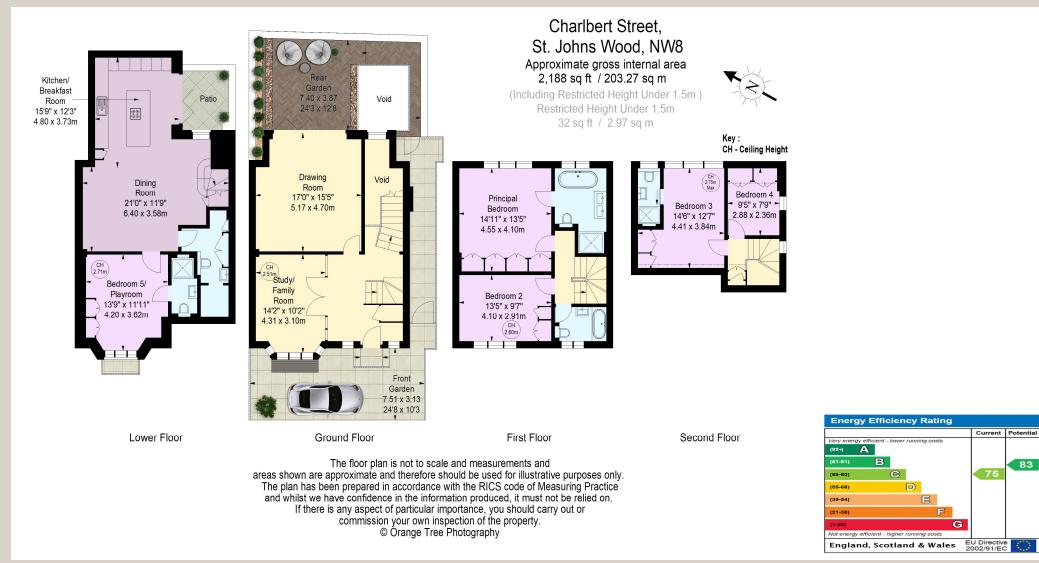

### CHARLBERT STREET

An opportunity to let a contemporary (203 sq m/2,188 sq ft) five bedroom semi-detached Townhouse presented in excellent condition throughout.

This deceptively spacious home offers an excellent balance of bright open living spaces, well sized and generously appointed bedrooms, a rear garden, lower floor patio and off street parking for one car.

### ACCOMMODATION

- Reception Hall
- Drawing Room
- Study / Family Room
- Open Plan Kitchen Breakfast / Dining Room
- Playroom / Bedroom 5 with En-Suite Shower Room
- Principal Bedroom with En-Suite Bathroom
- Three Further Bedrooms (One with En-Suite Shower Room)
- Family Bathroom
- Guest Cloakroom