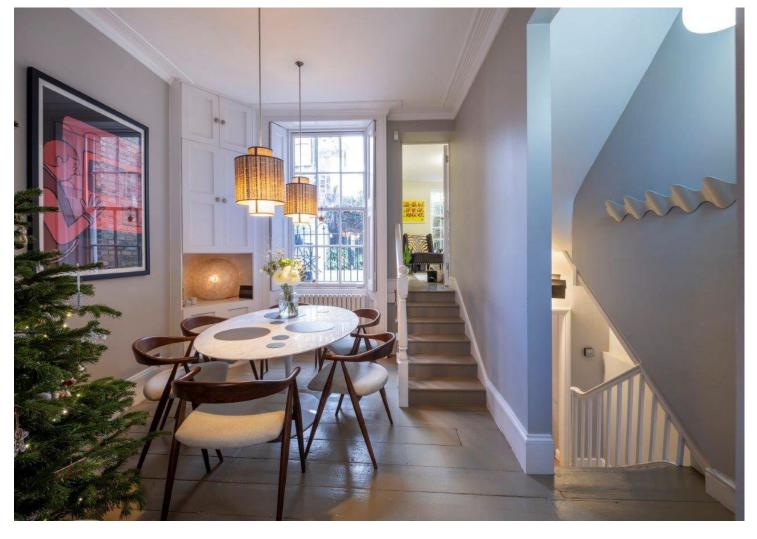

On the ground floor, the apartment offers a elegant drawing/dining room leading to a separate study/garden room with the added benefit of a south-west facing rear garden (Approx 405 sq ft). A separate kitchen on the lower ground floor is easily accessible from the dining room. At the lower level, there are three bedrooms (one of which is currently used as a utility room) and a spacious ensuite bathroom to the principal bedroom.

### ACCOMMODATION

- Principal Bedroom with en-suite bathroom
- Bedroom 2
- Large Utility/store room (Formerly Bed 3)
- Kitchen / Breakfast Room
- Drawing Room
- Dining
- Study / Garden Room
- Cloakroom