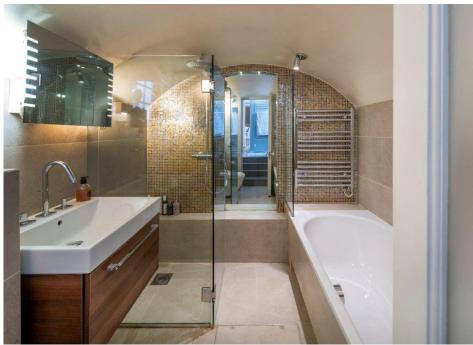

On the ground floor, the apartment offers a elegant drawing/dining room leading to a separate study/garden room with the added benefit of a south-west facing rear garden (Approx 405 sq ft). A separate kitchen on the lower ground floor is easily accessible from the dining room. At the lower level, there are three bedrooms (one of which is currently used as a utility room) and a spacious ensuite bathroom to the principal bedroom.

### ACCOMMODATION

- Principal Bedroom with en-suite bathroom
- Bedroom 2
- Large Utility/store room (Formerly Bed 3)
- Kitchen / Breakfast Room
- Drawing Room
- Dining
- Study / Garden Room
- Cloakroom