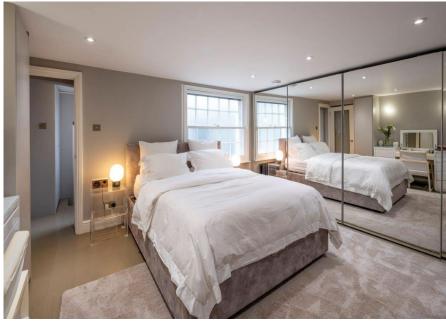

On the ground floor, the apartment offers a elegant drawing/dining room leading to a separate study/garden room with the added benefit of a south-west facing rear garden (Approx 405 sq ft). A separate kitchen on the lower ground floor is easily accessible from the dining room. At the lower level, there are three bedrooms (one of which is currently used as a utility room) and a spacious ensuite bathroom to the principal bedroom.

### ACCOMMODATION

- Principal Bedroom with en-suite bathroom
- Bedroom 2
- Large Utility/store room (Formerly Bed 3)
- Kitchen / Breakfast Room
- Drawing Room
- Dining
- Study / Garden Room
- Cloakroom