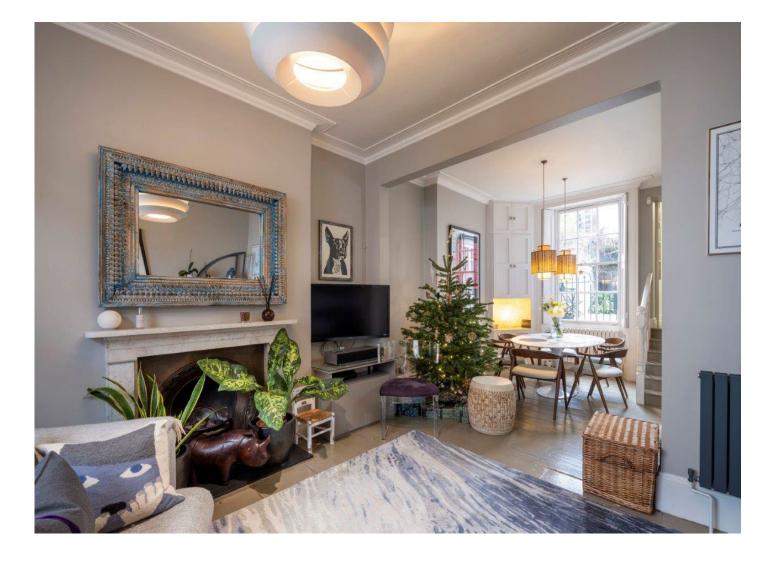

On the ground floor, the apartment offers a elegant drawing/dining room leading to a separate study/garden room with the added benefit of a south-west facing rear garden (Approx 405 sq ft). A separate kitchen on the lower ground floor is easily accessible from the dining room. At the lower level, there are three bedrooms (one of which is currently used as a utility room) and a spacious ensuite bathroom to the principal bedroom.

### ACCOMMODATION

- Principal Bedroom with en-suite bathroom
- Bedroom 2
- Large Utility/store room (Formerly Bed 3)
- Kitchen / Breakfast Room
- Drawing Room
- Dining
- Study / Garden Room
- Cloakroom