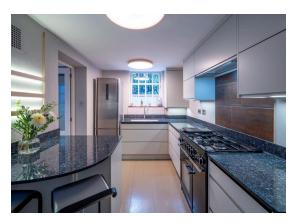

On the ground floor, the apartment offers a elegant drawing/dining room leading to a separate study/garden room with the added benefit of a south-west facing rear garden (Approx 405 sq ft). A separate kitchen on the lower ground floor is easily accessible from the dining room. At the lower level, there are three bedrooms (one of which is currently used as a utility room) and a spacious ensuite bathroom to the principal bedroom.

### ACCOMMODATION

- Principal Bedroom with en-suite bathroom
- Bedroom 2
- Large Utility/store room (Formerly Bed 3)
- Kitchen / Breakfast Room
- Drawing Room
- Dining
- Study / Garden Room
- Cloakroom