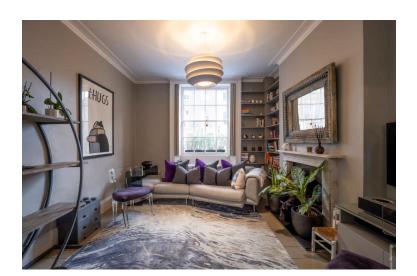

On the ground floor, the apartment offers a elegant drawing/dining room leading to a separate study/garden room with the added benefit of a south-west facing rear garden (Approx 405 sq ft). A separate kitchen on the lower ground floor is easily accessible from the dining room. At the lower level, there are three bedrooms (one of which is currently used as a utility room) and a spacious ensuite bathroom to the principal bedroom.

### ACCOMMODATION

- Principal Bedroom with en-suite bathroom
- Bedroom 2
- Large Utility/store room (Formerly Bed 3)
- Kitchen / Breakfast Room
- Drawing Room
- Dining
- Study / Garden Room
- Cloakroom