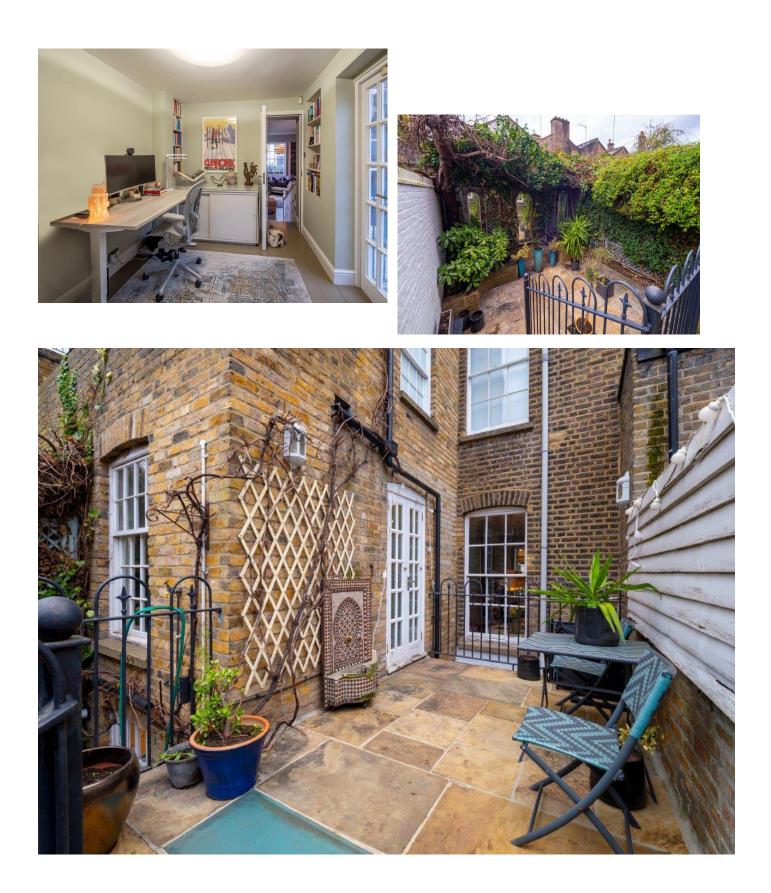

On the ground floor, the apartment offers a elegant drawing/dining room leading to a separate study/garden room with the added benefit of a south-west facing rear garden (Approx 405 sq ft). A separate kitchen on the lower ground floor is easily accessible from the dining room. At the lower level, there are three bedrooms (one of which is currently used as a utility room) and a spacious ensuite bathroom to the principal bedroom.

### ACCOMMODATION

- Principal Bedroom with en-suite bathroom
- Bedroom 2
- Large Utility/store room (Formerly Bed 3)
- Kitchen / Breakfast Room
- Drawing Room
- Dining
- Study / Garden Room
- Cloakroom

#### AMENITIES

- South West Facing Rear garden (Approx 405 sq ft)
- Communal Storage Vault
- Air Filtration/Purifying System in Two Bedrooms
- Storage (formally en-suite shower room)