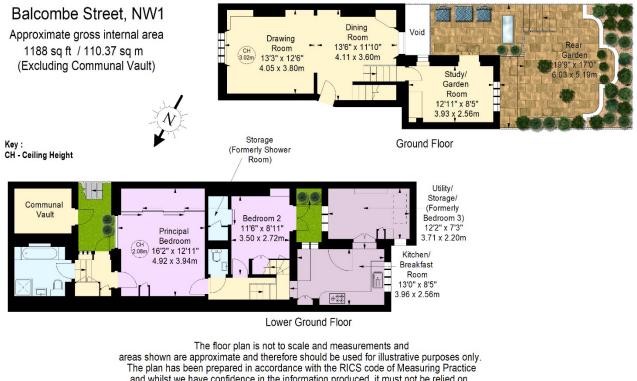

67-71 Park Road Regent's Park London, NW1 6XU 020 7724 4724 enquiries@astonchase.com

astonchase.com

BALCOMBE STREET Marylebone London NW1

Guide Price £1,595,000

Multiple Agent

A unique opportunity to acquire a charming 2/3-bedroom duplex apartment (118 sq.m / 1,279 sq.ft) presented in excellent condition throughout.

On the ground floor, the apartment offers a elegant drawing/dining room leading to a separate study/garden room with the added benefit of a south-west facing rear garden (Approx 405 sq ft). A separate kitchen on the lower ground floor is easily accessible from the dining room. At the lower level, there are three bedrooms (one of which is currently used as a utility room) and a spacious ensuite bathroom to the principal bedroom.

### ACCOMMODATION

- Principal Bedroom with en-suite bathroom
- Bedroom 2
- Large Utility/store room (Formerly Bed 3)
- Kitchen / Breakfast Room
- Drawing Room
- Dining
- Study / Garden Room
- Cloakroom

#### AMENITIES

- South West Facing Rear garden (Approx 405 sq ft)
- Communal Storage Vault
- Air Filtration/Purifying System in Two Bedrooms
- Storage (formally en-suite shower room)

astonchase.com

areas shown are approximate and therefore should be used for illustrative purposes only The plan has been prepared in accordance with the RICS code of Measuring Practice and whilst we have confidence in the information produced, it must not be relied on. If there is any aspect of particular importance, you should carry out or commission your own inspection of the property. © Orange Tree Photography