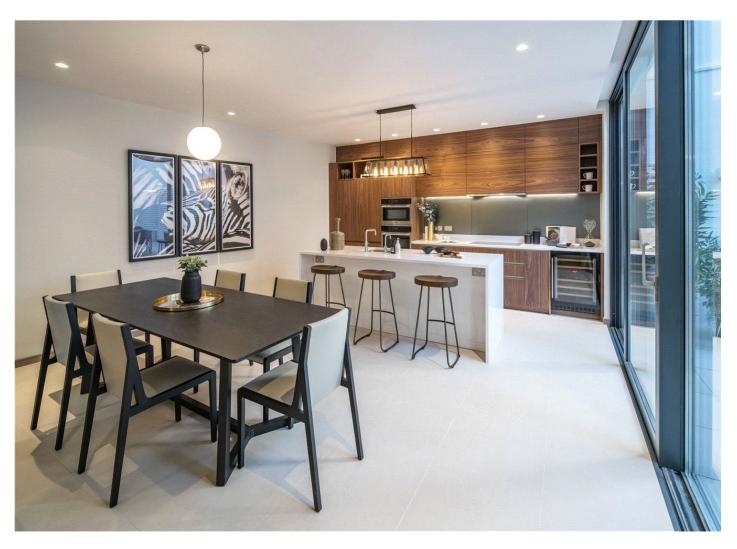

#### **ABBEY ROAD**

St John's Wood London NW8

Asking Price £2,950,000
Subject To Contract

Multiple Agent

Freehold

COUNCIL TAX: H

EPC RATING: B

Further accommodation includes three bedrooms, all with bespoke fitted wardrobes, three bathrooms/shower rooms with 'Roca' sanitarywear and 'Hansgrohe' taps and mixers, and a bespoke kitchen with 'Miele' appliances and a 'Quooker' boiling water tap.

#### **ACCOMMODATION**

- Principal Bedroom with En-Suite Bathroom
- Bedroom Two with En-Suite Shower Room
- Bedroom Three
- Family Bathroom
- Reception Room
- Fully Fitted Kitchen Including Dining Area
- Utility Room
- Guest Cloakroom