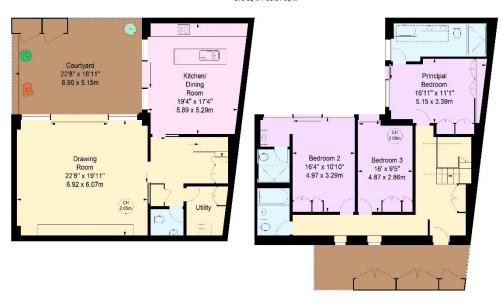

#### Manor Mews, 40A Abbey Road, NW8

Approximate gross internal area 2036 sq ft / 189.18 sq m Approximate Garden area 576 sq ft / 53.51 sq m

Key : CH - Ceiling Height

Lower Ground Floor

Ground Floor

The floor plan is not to scale and measurements and areas shown are approximate and therefore should be used for illustrative purposes only. The plan has been prepared in accordance with the RICS code of Measuring Practice and whist we have confidence in the information produced, it must not be relied on. If there is any aspect of particular importance, you should carry out or commission you row in inspection of the property. Copyright of FeaturePRO.