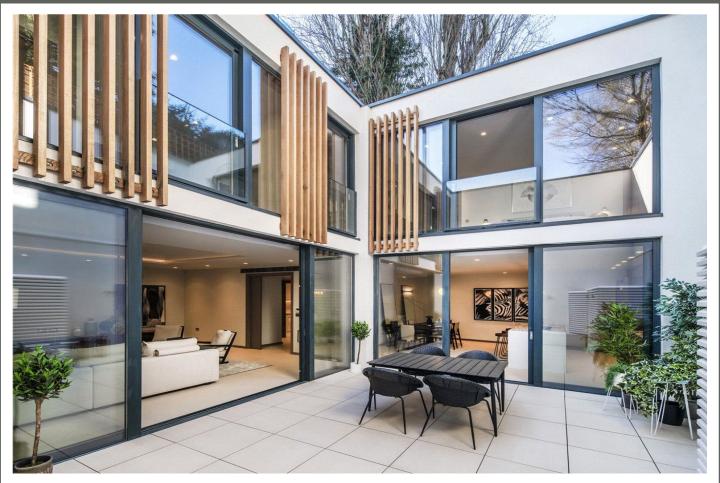

### ABBEY ROAD

St John's Wood London NW8

Asking Price £2,950,000

Multiple Agent

A 3 bedroom newly constructed mews house arranged over two floors only. Discreetly set back from the road, the house has been thoughtfully designed around a private courtyard garden, offering an abundance of natural light via full height, triple glazed windows.

Featuring an array of modern amenities, including air conditioning and underfloor heating, the house has been finished to an exceptionally high standard throughout, benefitting from off street parking for one car.

The houses provide in excess of 2000 square feet (185 square meters) of internal accommodation each, including a superb lateral floor of entertaining space with garden access from both the kitchen/dining room and reception room.

#### AMENITIES

- Off Street Parking for One Car
- Private Courtyard Garden
- Bike storage
- Triple Glazing Throughout
- Security Alarm System
- Reverse Cycle Air Conditioning (heating and cooling)
- Underfloor Heating
- Video Intercom Entry Phone System
- Engineered Timber Flooring, Bespoke Built in Wardrobes to Bedrooms with Integrated Lighting
- Roca Sanitaryware
- Hansgrohe Taps and Mixers, Bespoke Kitchen Cabinets and Stone Worktops
- Built in Pantry
- Miele kitchen Appliances Including 2 x Ovens & Microwave
- Extractor Hood
- Refrigerator and Freezer
- Wine Fridge, Quooker tap with on Demand Boiling Water and Filtered Water
- Bespoke Cabinets, Including Trough to Utility Room
- Miele Washing Machine and Dryer
- External Bicycle, Bin and General Storage
- Dedicated Parking Bay
- Secluded and Secure Location