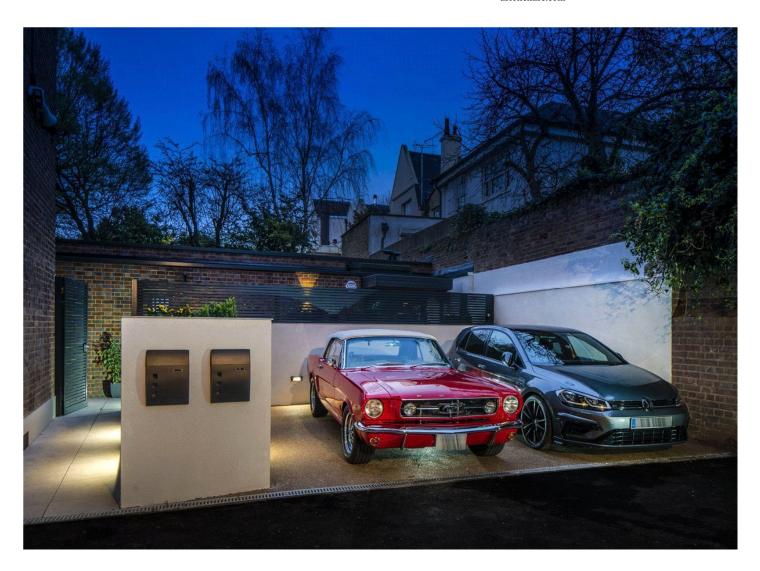

### ABBEY ROAD

St John's Wood London NW8

Asking Price £2,950,000

Multiple Agent

A 3 bedroom newly constructed mews house arranged over two floors only. Discreetly set back from the road, the house has been thoughtfully designed around a private courtyard garden, offering an abundance of natural light via full height, triple glazed windows.

Featuring an array of modern amenities, including air conditioning and underfloor heating, the house has been finished to an exceptionally high standard throughout, benefitting from off street parking for one car.

#### AMENITIES

- Off Street Parking for One Car
- Private Courtyard Garden
- Bike storage
- Triple Glazing Throughout
- Security Alarm System
- Reverse Cycle Air Conditioning (heating and cooling)
- Underfloor Heating
- Video Intercom Entry Phone System
- Engineered Timber Flooring, Bespoke Built in Wardrobes to Bedrooms with Integrated Lighting
- Roca Sanitaryware
- Hansgrohe Taps and Mixers, Bespoke Kitchen Cabinets and Stone Worktops
- Built in Pantry
- Miele kitchen Appliances Including 2 x Ovens & Microwave
- Extractor Hood
- Refrigerator and Freezer
- Wine Fridge, Quooker tap with on Demand Boiling Water and Filtered Water
- Bespoke Cabinets, Including Trough to Utility Room
- Miele Washing Machine and Dryer
- External Bicycle, Bin and General Storage
- Dedicated Parking Bay
- Secluded and Secure Location