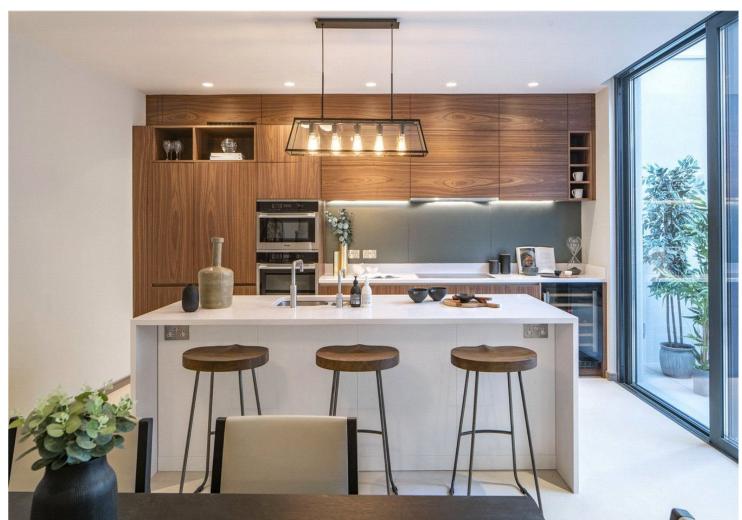

#### **ABBEY ROAD**

St John's Wood London NW8

Asking Price £2,950,000
Subject To Contract

Multiple Agent

Freehold

COUNCIL TAX: H

EPC RATING: B

Further accommodation includes three bedrooms, all with bespoke fitted wardrobes, three bathrooms/shower rooms with 'Roca' sanitarywear and 'Hansgrohe' taps and mixers, and a bespoke kitchen with 'Miele' appliances and a 'Quooker' boiling water tap.

#### AMENITIES

- Off Street Parking for One Car
- Private Courtyard Garden
- Bike storage
- Triple Glazing Throughout
- Security Alarm System
- Reverse Cycle Air Conditioning (heating and cooling)
- Underfloor Heating
- Video Intercom Entry Phone System
- Engineered Timber Flooring, Bespoke Built in Wardrobes to Bedrooms with Integrated Lighting
- Roca Sanitaryware
- Hansgrohe Taps and Mixers, Bespoke Kitchen Cabinets and Stone Worktops
- Built in Pantry
- Miele kitchen Appliances Including 2 x Ovens & Microwave
- Extractor Hood
- Refrigerator and Freezer
- Wine Fridge, Quooker tap with on Demand Boiling Water and Filtered Water
- Bespoke Cabinets, Including Trough to Utility Room
- Miele Washing Machine and Dryer
- External Bicycle, Bin and General Storage
- Dedicated Parking Bay
- Secluded and Secure Location