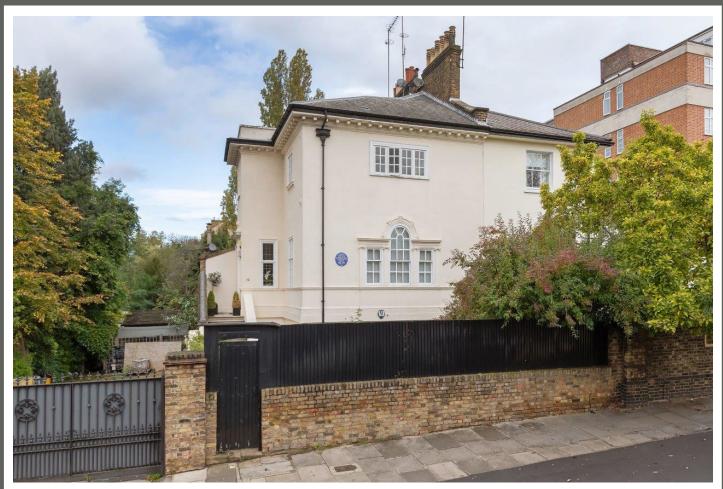

67-71 Park Road Regent's Park London, NW1 6XU 020 7724 4724 enquiries@astonchase.com

astonchase.com

HALL ROAD St John's Wood London NW8

Guide Price £3,950,000

Joint Sole Agent

A wonderful opportunity to acquire a beautifully appointed, light and spacious apartment (237sq m/2560sq ft), formally the studio of the Pre-Raphaelite artist John William Waterhouse. Having been completely refurbished by the current owners to create a well-planned and contemporary home, the apartment further benefits from a sensational double volume reception room, its own private entrance and a lovely terrace leading on to a private garden.

#### COUNCIL TAX:H EPC RATING:D

Hall Road is superbly located equidistant between the amenities of both St John's Wood High Street and Clifton Road, Little Venice. Additionally the open spaces of both the Paddington Recreation Ground and Regents Park are within close proximity, as are both Maida Vale (Bakerloo Line) and St John's Wood (Jubilee Line) Underground Stations.