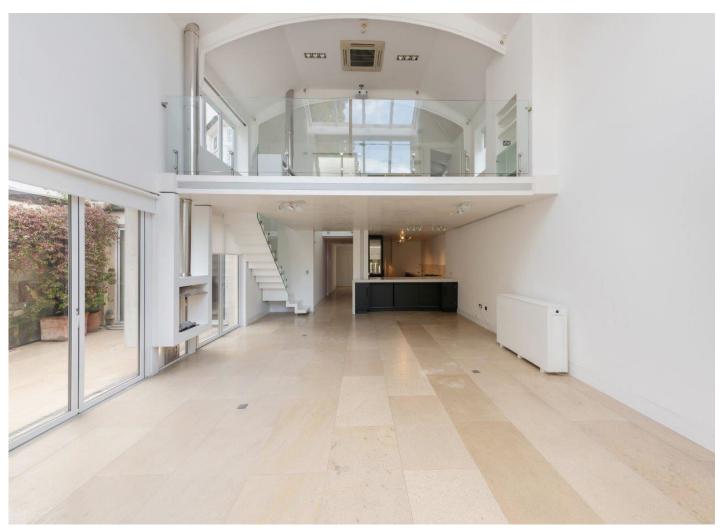

#### ACCOMMODATION

- Principal Bedroom with Dressing Room & En-Suite Bathroom
- 3 Further Bedrooms
- Shower Room (En-Suite)
- Family Bathroom
- Double Height Reception Room Incorporating Dining Area
- Mezzanine Reception Room
- Fully Fitted Kitchen
- Utility Room
- Guest Cloakroom

#### AMENITIES

- Private Entrance
- Private rear Terrace Leading on to Landscaped Garden
- Video Entry Phone
- Under Floor Heating
- Air Conditioning
- Air Extraction and Filtered Air Replacement System
- Pre-Programmed Lighting System
- Nikko Audio Visual Home Control System