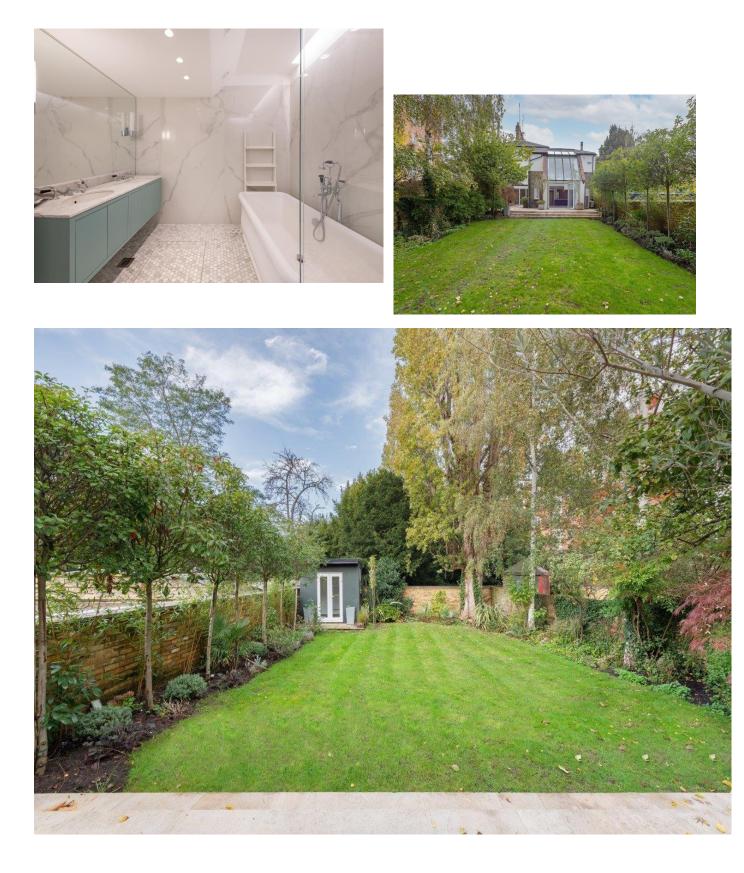

67-71 Park Road Regent's Park London, NW1 6XU 020 7724 4724 enquiries@astonchase.com

astonchase.com

HALL ROAD St John's Wood London NW8

Guide Price £3,950,000

Joint Sole Agent

A wonderful opportunity to acquire a beautifully appointed, light and spacious apartment (237sq m/2560sq ft), formally the studio of the Pre-Raphaelite artist John William Waterhouse. Having been completely refurbished by the current owners to create a well-planned and contemporary home, the apartment further benefits from a sensational double volume reception room, its own private entrance and a lovely terrace leading on to a private garden.

#### ACCOMMODATION

- Principal Bedroom with Dressing Room & En-Suite Bathroom
- 3 Further Bedrooms
- Shower Room (En-Suite)
- Family Bathroom
- Double Height Reception Room Incorporating Dining Area
- Mezzanine Reception Room
- Fully Fitted Kitchen
- Utility Room
- Guest Cloakroom

#### AMENITIES

- Private Entrance
- Private rear Terrace Leading on to Landscaped Garden
- Video Entry Phone
- Under Floor Heating
- Air Conditioning
- Air Extraction and Filtered Air Replacement System
- Pre-Programmed Lighting System
- Nikko Audio Visual Home Control System