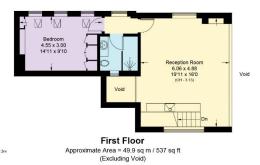

astonchase.com

Approximate Area = 235.4 sq m / 2534 sq ft Including Limited Use Area (1.6 sq m / 17 sq ft)

Reduce head height below 1.5m

Ground Floor Approximate Area = 185.5 sq m / 1997 sq ft Including Limited Use Area (1.6 sq m / 17 sq ft)

Surveyed and drawn in accordance with the International property measurements standards (IPMS 2: Residential) Not drawn to scale unless stated. Whilst every care is taken in the preparation of this plan, please check all dimensions, shapes and compass bearings before making any decisions reliant upon them.