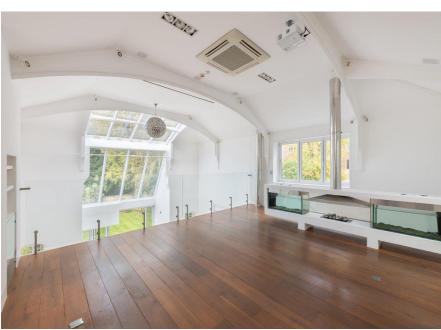

67-71 Park Road Regent's Park London, NW1 6XU 020 7724 4724 enquiries@astonchase.com

astonchase.com

HALL ROAD St John's Wood London NW8

Guide Price £3,950,000

Joint Sole Agent

A wonderful opportunity to acquire a beautifully appointed, light and spacious apartment (237sq m/2560sq ft), formally the studio of the Pre-Raphaelite artist John William Waterhouse. Having been completely refurbished by the current owners to create a well-planned and contemporary home, the apartment further benefits from a sensational double volume reception room, its own private entrance and a lovely terrace leading on to a private garden.

#### ACCOMMODATION

- Principal Bedroom with Dressing Room & En-Suite Bathroom
- 3 Further Bedrooms
- Shower Room (En-Suite)
- Family Bathroom
- Double Height Reception Room Incorporating Dining Area
- Mezzanine Reception Room
- Fully Fitted Kitchen
- Utility Room
- Guest Cloakroom