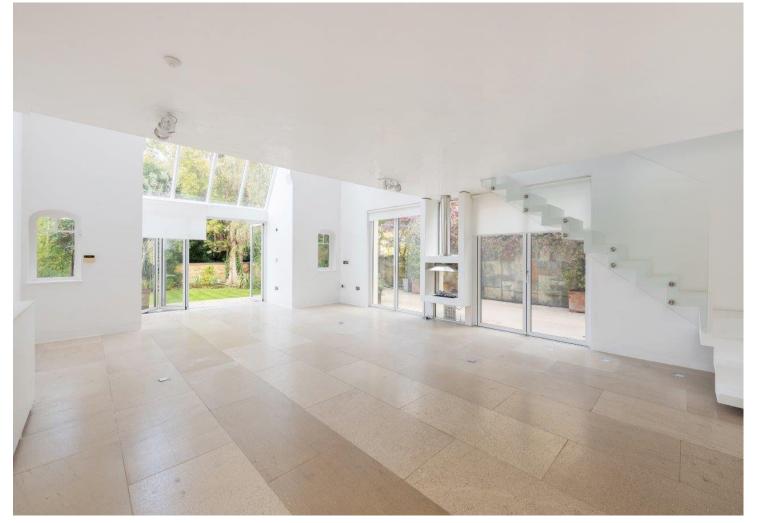

#### ACCOMMODATION

- Principal Bedroom with Dressing Room & En-Suite Bathroom
- 3 Further Bedrooms
- Shower Room (En-Suite)
- Family Bathroom
- Double Height Reception Room Incorporating Dining Area
- Mezzanine Reception Room
- Fully Fitted Kitchen
- Utility Room
- Guest Cloakroom

#### AMENITIES

- Private Entrance
- Private rear Terrace Leading on to Landscaped Garden
- Video Entry Phone
- Under Floor Heating
- Air Conditioning
- Air Extraction and Filtered Air Replacement System
- Pre-Programmed Lighting System
- Nikko Audio Visual Home Control System