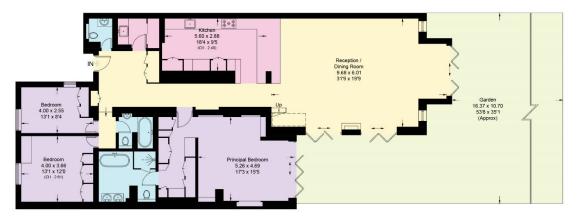

astonchase.com

Approximate Area = 235.4 sq m / 2534 sq ft Including Limited Use Area (1.6 sq m / 17 sq ft)

Reduce head height below 1.5m

Ground Floor Approximate Area = 185.5 sq m / 1997 sq ft Including Limited Use Area (1.6 sq m / 17 sq ft)

Surveyed and drawn in accordance with the International property measurements standards (IPMS 2: Residential) Not drawn to scale unless stated. Whilst every care is taken in the preparation of this plan, please check all dimensions, shapes and compass bearings before making any decisions reliant upon them.