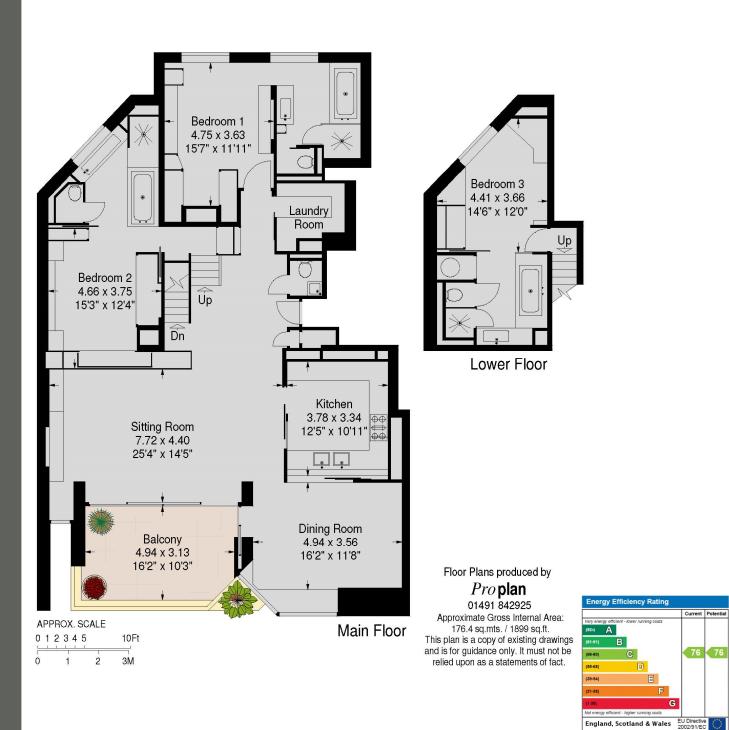

67-71 Park Road Regent's Park London, NW1 6XU 020 7724 4724 enquiries@astonchase.com

astonchase.com

**PARK ST JAMES** Prince Albert Road St John's Wood NW8

Asking Price £4,495,000

Sole Agent

An exceptional opportunity to acquire a seventh floor, 3 bedroom apartment (176sq m/1,899sq.ft) which benefits from outstanding south facing views over Regents Park and the Central London skyline from both the terrace and the principal reception rooms.

#### ACCOMMODATION

- Principal Bedroom with full En-Suite Bathroom (Bath & Shower) & Fitted Wardrobes
- 2 further Bedrooms both with En-Suite Bathrooms (Bath & Shower) & Fitted Wardrobes
- Reception Room
- Dining Room
- Fully Fitted Poggenphol Kitchen with Gaggenau appliances
- Guest Cloakroom
- Utility Room