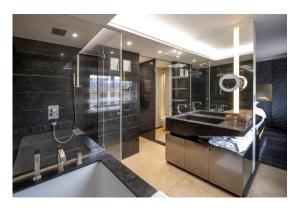

#### ACCOMMODATION

- Principal Bedroom with full En-Suite Bathroom (Bath & Shower) & Fitted Wardrobes
- 2 further Bedrooms both with En-Suite Bathrooms (Bath & Shower) & Fitted Wardrobes
- Reception Room
- Dining Room
- Fully Fitted Poggenphol Kitchen with Gaggenau appliances
- Guest Cloakroom
- Utility Room

### AMENITIES

- Large south facing terrace with spectacular views over Regent's Park and Central London Beyond
- Resident Porter
- Underground Parking for one car
- Lutron Lighting System
- Fully Integrated Audio Visual System
- Fully Air Conditioned throughout