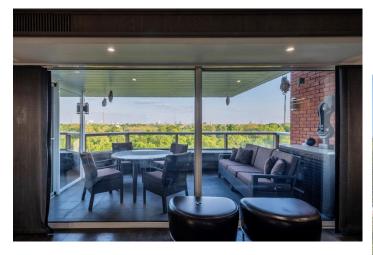

67-71 Park Road Regent's Park London, NW1 6XU 020 7724 4724 enquiries@astonchase.com

astonchase.com

**PARK ST JAMES** Prince Albert Road St John's Wood NW8

Asking Price £4,495,000

Sole Agent

An exceptional opportunity to acquire a seventh floor, 3 bedroom apartment (176sq m/1,899sq.ft) which benefits from outstanding south facing views over Regents Park and the Central London skyline from both the terrace and the principal reception rooms.

### AMENITIES

- Large south facing terrace with spectacular views over Regent's Park and Central London Beyond
- Resident Porter
- Underground Parking for one car
- Lutron Lighting System
- Fully Integrated Audio Visual System
- Fully Air Conditioned throughout