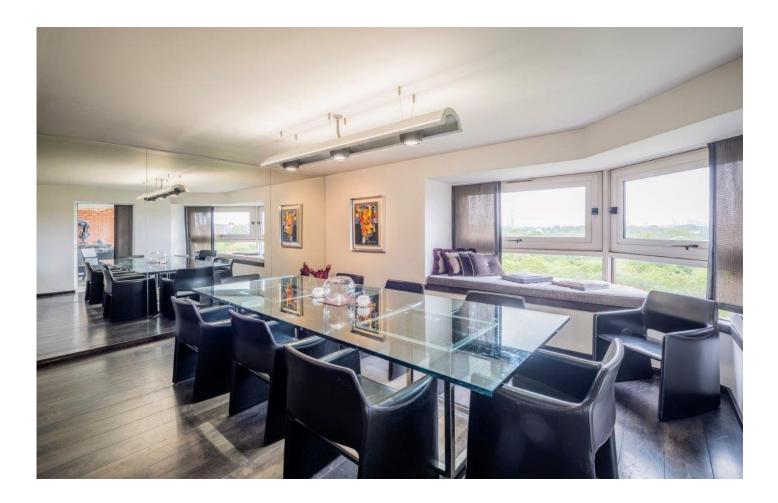

#### ACCOMMODATION

- Principal Bedroom with full En-Suite Bathroom (Bath & Shower) & Fitted Wardrobes
- 2 further Bedrooms both with En-Suite Bathrooms (Bath & Shower) & Fitted Wardrobes
- Reception Room
- Dining Room
- Fully Fitted Poggenphol Kitchen with Gaggenau appliances
- Guest Cloakroom
- Utility Room