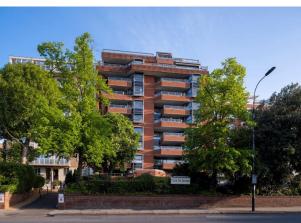

Park St James is a portered building and is widely regarded as one of the finest blocks on Prince Albert Road, superbly located opposite Regents Park, within close proximity of all of the amenities of both Primrose Hill and St John's Wood, including St John's Wood Underground Station.