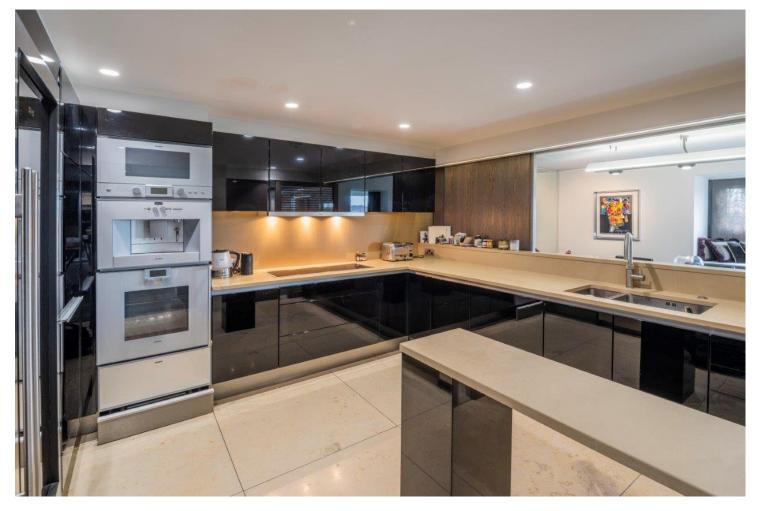

#### ACCOMMODATION

- Principal Bedroom with full En-Suite Bathroom (Bath & Shower) & Fitted Wardrobes
- 2 further Bedrooms both with En-Suite Bathrooms (Bath & Shower) & Fitted Wardrobes
- Reception Room
- Dining Room
- Fully Fitted Poggenphol Kitchen with Gaggenau appliances
- Guest Cloakroom
- Utility Room