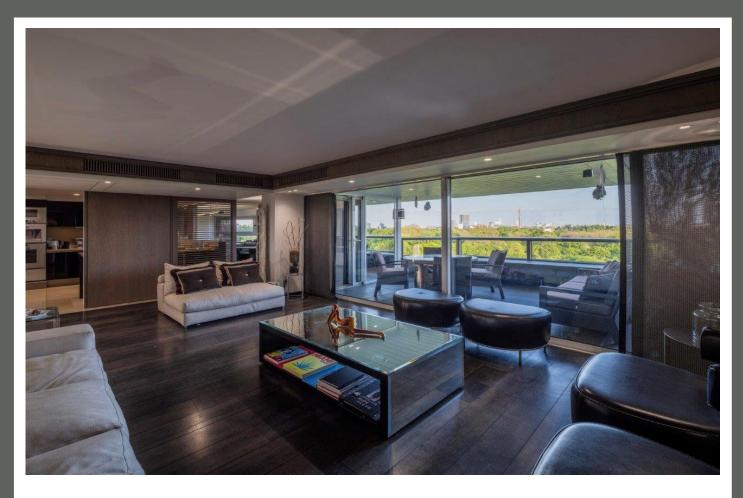

67-71 Park Road Regent's Park London, NW1 6XU 020 7724 4724 enquiries@astonchase.com

astonchase.com

**PARK ST JAMES** Prince Albert Road St John's Wood NW8

Asking Price £4,495,000

Sole Agent

An exceptional opportunity to acquire a seventh floor, 3 bedroom apartment (176sq m/1,899sq.ft) which benefits from outstanding south facing views over Regents Park and the Central London skyline from both the terrace and the principal reception rooms.

### AMENITIES

- Large south facing terrace with spectacular views over Regent's Park and Central London Beyond
- Resident Porter
- Underground Parking for one car
- Lutron Lighting System
- Fully Integrated Audio Visual System
- Fully Air Conditioned throughout