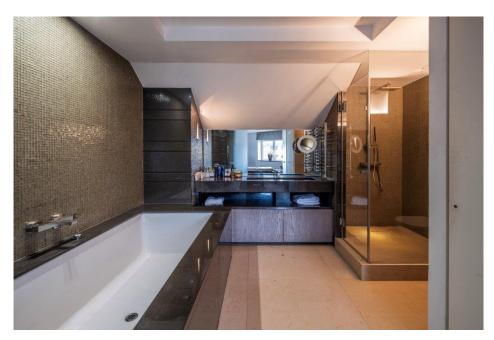

#### ACCOMMODATION

- Principal Bedroom with full En-Suite Bathroom (Bath & Shower) & Fitted Wardrobes
- 2 further Bedrooms both with En-Suite Bathrooms (Bath & Shower) & Fitted Wardrobes
- Reception Room
- Dining Room
- Fully Fitted Poggenphol Kitchen with Gaggenau appliances
- Guest Cloakroom
- Utility Room

### AMENITIES

- Large south facing terrace with spectacular views over Regent's Park and Central London Beyond
- Resident Porter
- Underground Parking for one car
- Lutron Lighting System
- Fully Integrated Audio Visual System
- Fully Air Conditioned throughout