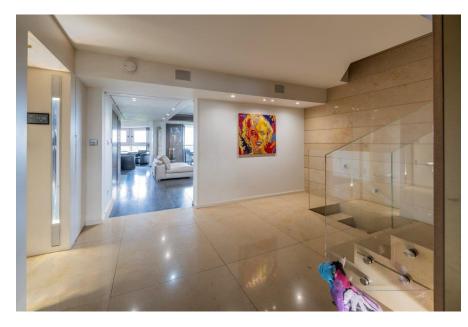

#### ACCOMMODATION

- Principal Bedroom with full En-Suite Bathroom (Bath & Shower) & Fitted Wardrobes
- 2 further Bedrooms both with En-Suite Bathrooms (Bath & Shower) & Fitted Wardrobes
- Reception Room
- Dining Room
- Fully Fitted Poggenphol Kitchen with Gaggenau appliances
- Guest Cloakroom
- Utility Room

### AMENITIES

- Large south facing terrace with spectacular views over Regent's Park and Central London Beyond
- Resident Porter
- Underground Parking for one car
- Lutron Lighting System
- Fully Integrated Audio Visual System
- Fully Air Conditioned throughout