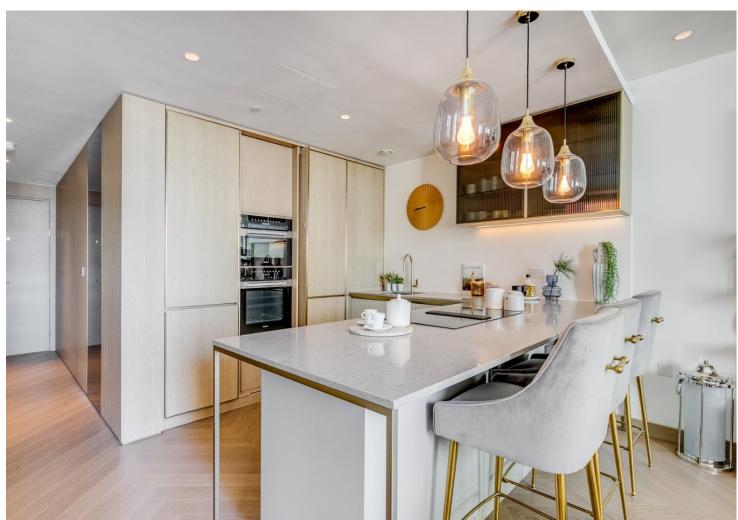

This excellently presented property is finished to the highest standards and comprises a principal bedroom with en-suite, second double bedroom, fitted wardrobes, an open plan kitchen and reception room leading onto a balcony, and family bathroom.

#### THE COMPTON

Lodge Road St. John's Wood NW8

Asking Price £1,900,000 Subject To Contract

Sole Agent

Leasehold 993 Years

Service Charge: TBC Ground Rent: TBC The apartment benefits from underfloor heating throughout, air conditioning, and integrated Sonos sound system. The property, which also has access to the residents Gym, large communal roof terrace, concierge, and secure underground parking for one car, is set in The Compton; an exclusive collection of apartments located in St John's Wood within close proximity to St. John's Wood High Street filled with chic boutiques and charming cafes, the open spaces of Regents Park and St John's Wood Underground Station (Jubilee Line).