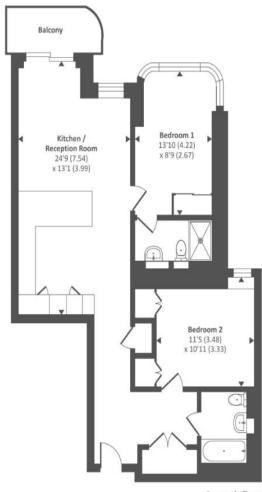

astonchase.com

67-71 Park Road Regent's Park London, NW1 6XU 020 7724 4724 enquiries@astonchase.com

astonchase.com

Approximate Area = 868 sq ft / 80.6 sq m

For identification only - Not to scale

Seventh floor

Floor plan produced in accordance with RICS Property Measurement Standards incorporating International Property Measurement Standards (IPMS2 Residential). ©nichecom 2023. Produced for Chancellors Estate Agents. REF: 966187