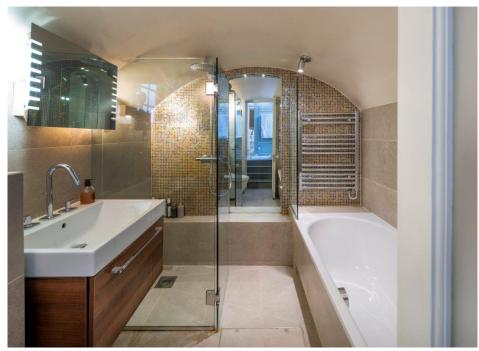

On the ground floor, the apartment offers a elegant drawing/dining room leading to a separate study/garden room with the added benefit of a south-west facing rear garden (Approx 405 sq ft). A separate kitchen on the lower ground floor is easily accessible from the dining room. At the lower level, there are three bedrooms (one of which is currently used as a utility room) and a spacious ensuite bathroom to the principal bedroom.

#### ACCOMMODATION

- Principal Bedroom with en-suite bathroom
- Bedroom 2
- Large Utility/store room (Formerly Bed 3)
- Kitchen / Breakfast Room
- Drawing Room
- Dining
- Study / Garden Room
- Cloakroom