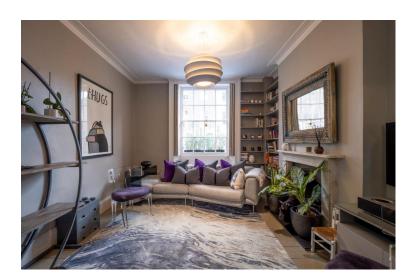

On the ground floor, the apartment offers a elegant drawing/dining room leading to a separate study/garden room with the added benefit of a south-west facing rear garden (Approx 405 sq ft). A separate kitchen on the lower ground floor is easily accessible from the dining room. At the lower level, there are three bedrooms (one of which is currently used as a utility room) and a spacious ensuite bathroom to the principal bedroom.

#### ACCOMMODATION

- Principal Bedroom with en-suite bathroom
- Bedroom 2
- Large Utility/store room (Formerly Bed 3)
- Kitchen / Breakfast Room
- Drawing Room
- Dining
- Study / Garden Room
- Cloakroom