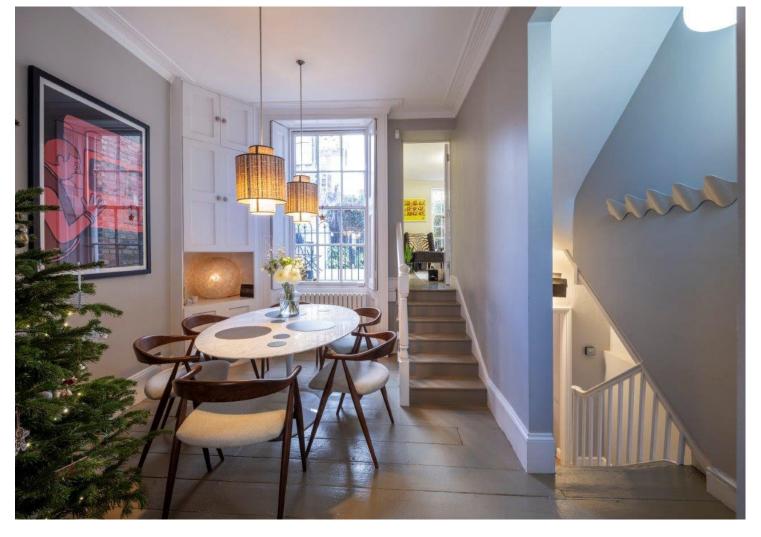

On the ground floor, the apartment offers a elegant drawing/dining room leading to a separate study/garden room with the added benefit of a south-west facing rear garden (Approx 405 sq ft). A separate kitchen on the lower ground floor is easily accessible from the dining room. At the lower level, there are three bedrooms (one of which is currently used as a utility room) and a spacious ensuite bathroom to the principal bedroom.

#### ACCOMMODATION

- Principal Bedroom with en-suite bathroom
- Bedroom 2
- Large Utility/store room (Formerly Bed 3)
- Kitchen / Breakfast Room
- Drawing Room
- Dining
- Study / Garden Room
- Cloakroom