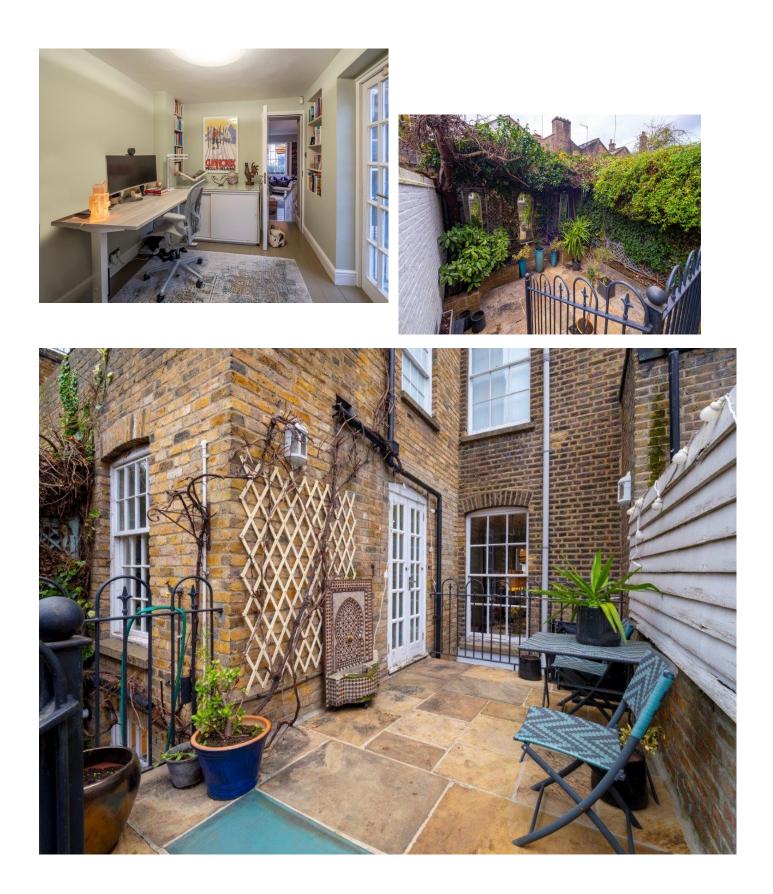

On the ground floor, the apartment offers a elegant drawing/dining room leading to a separate study/garden room with the added benefit of a south-west facing rear garden (Approx 405 sq ft). A separate kitchen on the lower ground floor is easily accessible from the dining room. At the lower level, there are three bedrooms (one of which is currently used as a utility room) and a spacious ensuite bathroom to the principal bedroom.

#### ACCOMMODATION

- Principal Bedroom with en-suite bathroom
- Bedroom 2
- Large Utility/store room (Formerly Bed 3)
- Kitchen / Breakfast Room
- Drawing Room
- Dining
- Study / Garden Room
- Cloakroom

#### AMENITIES

- South West Facing Rear garden (Approx 405 sq ft)
- Communal Storage Vault
- Air Filtration/Purifying System in Two Bedrooms
- Storage (formally en-suite shower room)