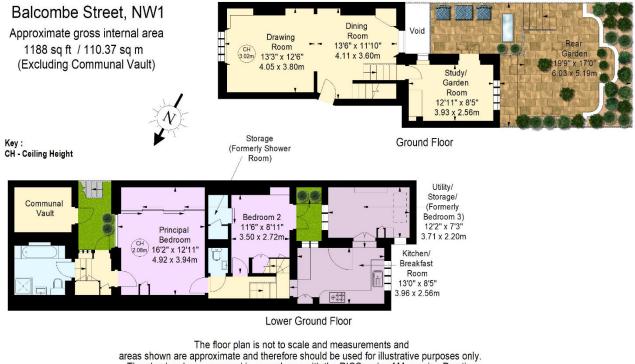

On the ground floor, the apartment offers a elegant drawing/dining room leading to a separate study/garden room with the added benefit of a south-west facing rear garden (Approx 405 sq ft). A separate kitchen on the lower ground floor is easily accessible from the dining room. At the lower level, there are three bedrooms (one of which is currently used as a utility room) and a spacious ensuite bathroom to the principal bedroom.

#### ACCOMMODATION

- Principal Bedroom with en-suite bathroom
- Bedroom 2
- Large Utility/store room (Formerly Bed 3)
- Kitchen / Breakfast Room
- Drawing Room
- Dining
- Study / Garden Room
- Cloakroom

#### AMENITIES

- South West Facing Rear garden (Approx 405 sq ft)
- Communal Storage Vault
- Air Filtration/Purifying System in Two Bedrooms
- Storage (formally en-suite shower room)

astonchase.com

The plan has been prepared in accordance with the RICS code of Measuring Practice and whilst we have confidence in the information produced, it must not be relied on. If there is any aspect of particular importance, you should carry out or commission your own inspection of the property. © Orange Tree Photography