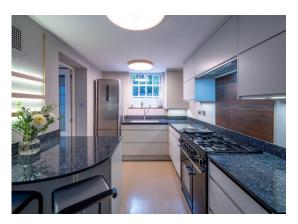

On the ground floor, the apartment offers a elegant drawing/dining room leading to a separate study/garden room with the added benefit of a south-west facing rear garden (Approx 405 sq ft). A separate kitchen on the lower ground floor is easily accessible from the dining room. At the lower level, there are three bedrooms (one of which is currently used as a utility room) and a spacious ensuite bathroom to the principal bedroom.

#### ACCOMMODATION

- Principal Bedroom with en-suite bathroom
- Bedroom 2
- Large Utility/store room (Formerly Bed 3)
- Kitchen / Breakfast Room
- Drawing Room
- Dining
- Study / Garden Room
- Cloakroom