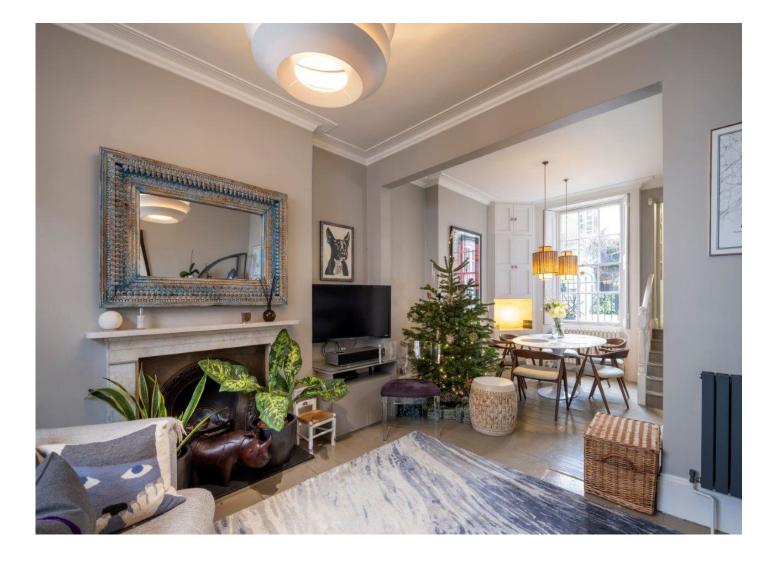

On the ground floor, the apartment offers a elegant drawing/dining room leading to a separate study/garden room with the added benefit of a south-west facing rear garden (Approx 405 sq ft). A separate kitchen on the lower ground floor is easily accessible from the dining room. At the lower level, there are three bedrooms (one of which is currently used as a utility room) and a spacious ensuite bathroom to the principal bedroom.

#### ACCOMMODATION

- Principal Bedroom with en-suite bathroom
- Bedroom 2
- Large Utility/store room (Formerly Bed 3)
- Kitchen / Breakfast Room
- Drawing Room
- Dining
- Study / Garden Room
- Cloakroom