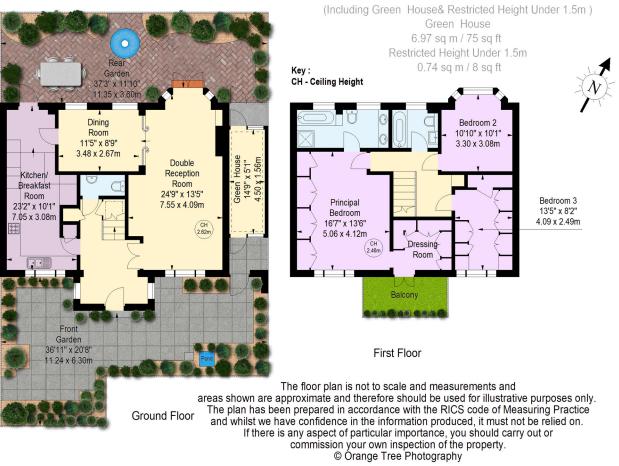

### ACCOMMODATION

- Double Reception Room
- Dining Room
- Kitchen Breakfast Room
- Principal Bedroom with En-suite Bathroom and Dressing Room Leading onto a South Facing Balcony
- 2 Further Bedrooms
- Family Bathroom

### Hill Road, St. Johns Wood, NW8 Approximate gross internal area

145.20 sq m / 1,563 sq ft

67-71 Park Road London, NW1 6XU 020 7724 4724 enquiries@astonchase.com

astonchase.com

These particulars have been prepared in all good faith to give a fair overall view of the property and must not be relied upon as statements or representations of fact. Purchasers must satisfy themselves by inspection or otherwise regarding the items mentioned below and as to the content of these particulars. If any points are particularly relevant to your interest in the property ask for further information.