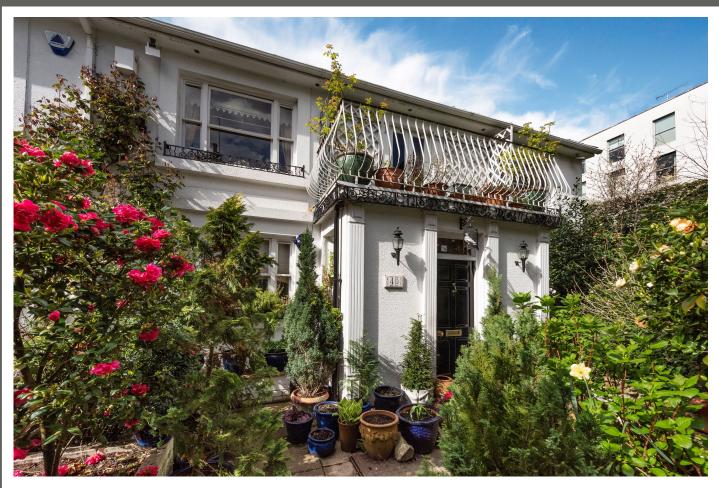

67-71 Park Road Regent's Park London, NW1 6XU 020 7724 4724 enquiries@astonchase.com

astonchase.com

HILL ROAD St John's Wood London NW8

Asking Price £2,295,000

Joint Sole Agent

A charming low-built freehold semi-detached house (145 sq m / 1,563 sq ft) arranged over two floors only and in need of updating throughout. The property has been in the same family ownership since 1980 and discreetly tucked away via a gated walkway.

### HILL ROAD

St John's Wood London NW8

Asking Price £2,295,000 Subject To Contract

Joint Sole Agent

Freehold

Hill Road is centrally and conveniently situated, between Hamilton Terrace and Abbey Road, within a short walk of St John's Wood underground station (Jubilee line), and the high street, with its eclectic mix of shops and cafés. Abbey Road Studios are very close by as are the open spaces of Regent's Park and Paddington Recreation Ground.