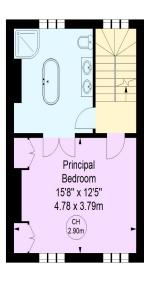

## Harewood Avenue, NW1

Approximate gross internal area 145.30 sq m / 1,564 sq ft

> (Including Store) Store 1.49 sq m / 16 sq ft

Ground Floor

First Floor

Second Floor

Illustration For Identification Purposes Only. All measurements and areas are approximate, not to scale.