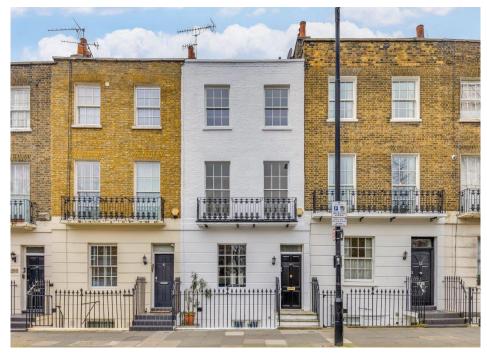

### HAREWOOD AVENUE

Marylebone London NW1

Asking Price £1,895,000

Sole Agent

This is a rare opportunity to acquire a recently renovated (145.3 sq m/1,564 sq ft) four-bedroom house on Harewood Avenue. The ground floor features a bright open-plan kitchen and reception area, leading out to a charming patio garden. The principal suite occupies the first floor, two further bedrooms on the second floor, and an additional en-suite bedroom and reception room on the lower ground floor.

#### HAREWOOD AVENUE

Marylebone London NW1

Asking Price £1,895,000 Subject To Contract

Sole Agent

Freehold

Harewood Avenue is a quiet residential street, located to the west of Regent's Park. The house is nearby Marylebone Station (National Rail & Tube Stations) and Baker Street Underground Station, as well as the shops, restaurants, cafes and amenities of Marylebone Village, plus the open green spaces of Regent's Park.