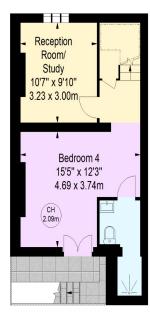

### Key: **CH - Ceiling Height**

Lower Ground Floor

Rear Garden 16'4" x 16'3" 4.99 x 4.95m Kitchen/ Reception Room 24' x 12' 7.31 x 3.66m CH 2.60m

## Harewood Avenue, NW1

Approximate gross internal area 145.30 sq m / 1,564 sq ft

> (Including Store) Store 1.49 sq m / 16 sq ft

Ground Floor

First Floor

Second Floor

Illustration For Identification Purposes Only. All measurements and areas are approximate, not to scale.