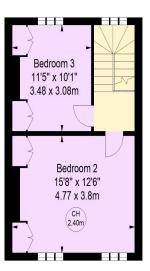

## Harewood Avenue, NW1

Approximate gross internal area 145.30 sq m / 1,564 sq ft

> (Including Store) Store 1.49 sq m / 16 sq ft

Ground Floor

First Floor

Second Floor

Illustration For Identification Purposes Only. All measurements and areas are approximate, not to scale.