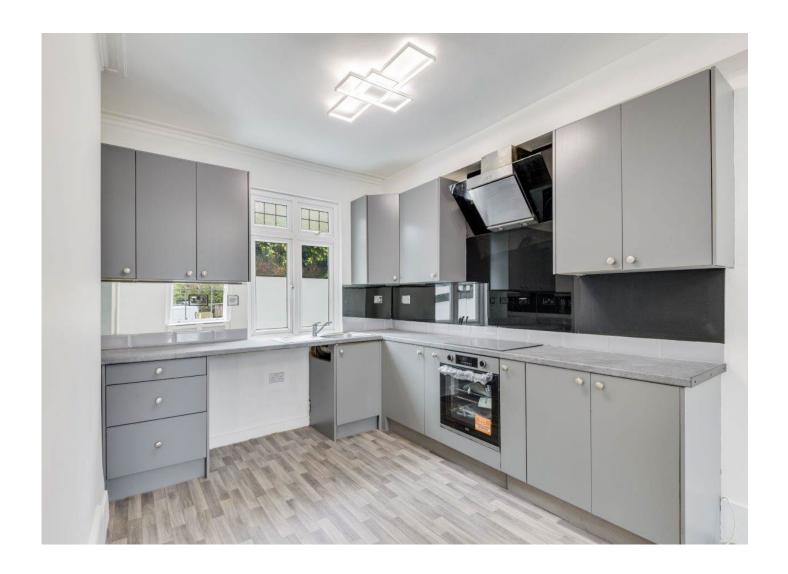

### HAREWOOD AVENUE

Marylebone London NW1

Asking Price £1,895,000

Sole Agent

This is a rare opportunity to acquire a recently renovated (145.3 sq m/1,564 sq ft) four-bedroom house on Harewood Avenue. The ground floor features a bright open-plan kitchen and reception area, leading out to a charming patio garden. The principal suite occupies the first floor, two further bedrooms on the second floor, and an additional en-suite bedroom and reception room on the lower ground floor.

#### A C C O M M O D A T I O N

- Open plan kitchen/reception room
- Principal bedroom with ensuite bathroom
- Three further bedrooms (one en-suite)
- Reception Room