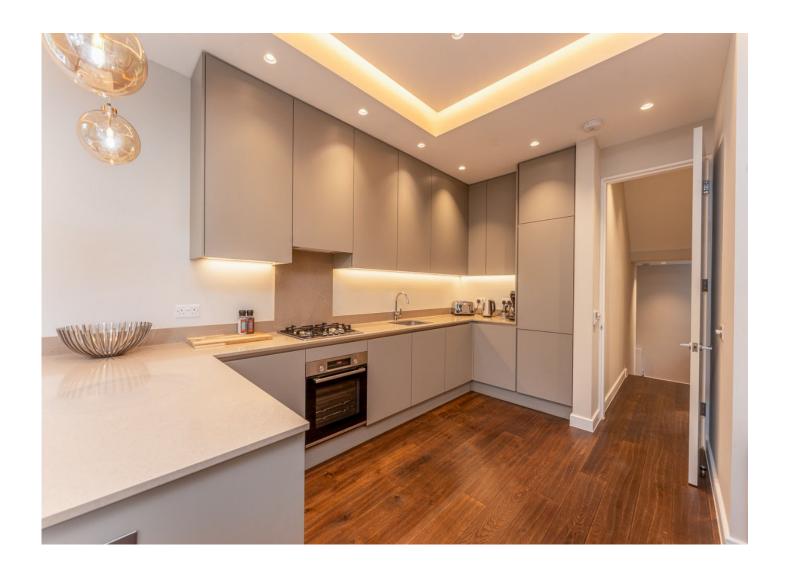

This fabulous apartment is set directly opposite Queen's Park, on the first floor of an imposing and brand newly refurbished Victorian building and benefits include; outstanding quality of refurbishment, high ceilings, bespoke joinery, air-conditioning throughout, underfloor heating in bathrooms, an abundance of natural light, well-proportioned open plan kitchen/reception, good sized bedrooms one of which is en-suite.

#### ACCOMMODATION

- Open Plan Reception Room/Kitchen
- Two double bedrooms
- Two bathrooms