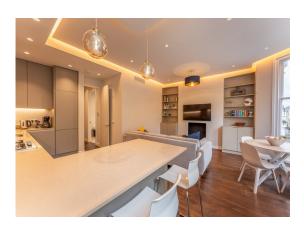

This fabulous apartment is set directly opposite Queen's Park, on the first floor of an imposing and brand newly refurbished Victorian building and benefits include; outstanding quality of refurbishment, high ceilings, bespoke joinery, air-conditioning throughout, underfloor heating in bathrooms, an abundance of natural light, well-proportioned open plan kitchen/reception, good sized bedrooms one of which is en-suite.

#### ACCOMMODATION

- Open Plan Reception Room/Kitchen
- Two double bedrooms
- Two bathrooms