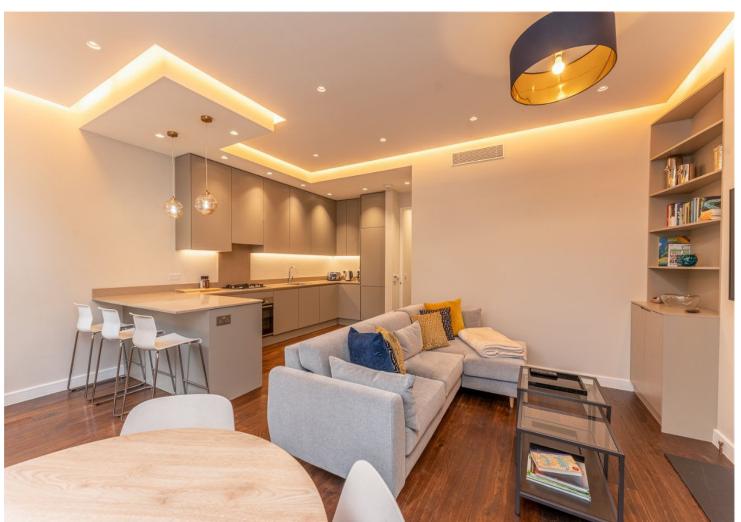

This fabulous apartment is set directly opposite Queen's Park, on the first floor of an imposing and brand newly refurbished Victorian building and benefits include; outstanding quality of refurbishment, high ceilings, bespoke joinery, air-conditioning throughout, underfloor heating in bathrooms, an abundance of natural light, well-proportioned open plan kitchen/reception, good sized bedrooms one of which is en-suite.

#### ACCOMMODATION

- Open Plan Reception Room/Kitchen
- Two double bedrooms
- Two bathrooms

#### **AMENITIES**

- Brand Newly Renovated Building
- Resident Permit Parking
- Air Conditioning
- Underfloor Heating In Bathrooms
- High Ceilings

COUNCIL TAX: E

EPC RATING: C

67-71 Park Road Regent's Park London, NW1 6XU 020 7724 4724 enquiries@astonchase.com