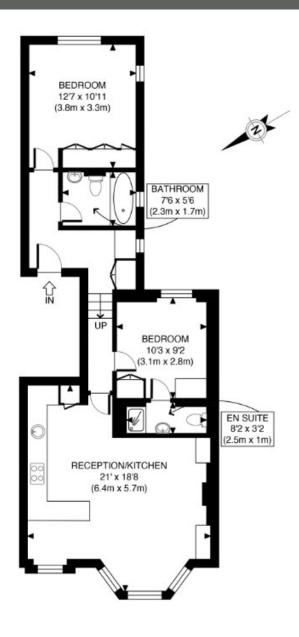

astonchase.com

67-71 Park Road Regent's Park London, NW1 6XU 020 7724 4724 enquiries@astonchase.com

astonchase.com

GROSS INTERNAL FLOOR AREA 731 SQ FT

APPROX. GROSS INTERNAL FLOOR AREA 731 SQ FT / 68 SQM Harvist Road Disclaimer: Floor plan measurements are approximate and are for illustrative purposes only. 20/09/23 While we do not doubt the floor plan accuracy and completeness, you or your advisors should photoplan 🔐 conduct a careful, independent investigation of the property in respect of monetary valuation