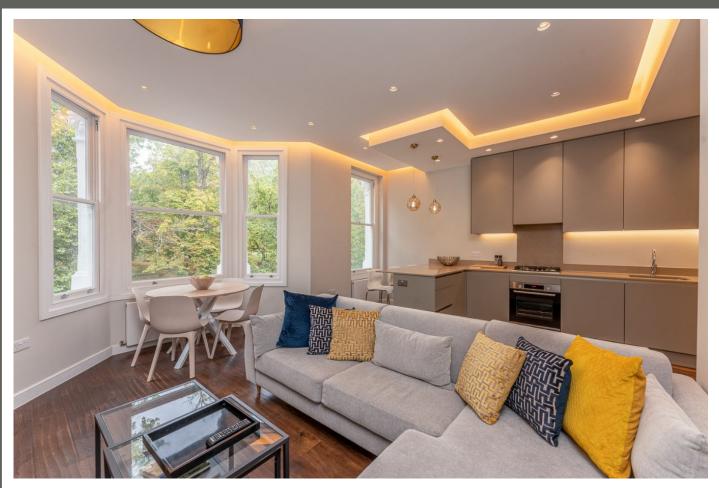

This fabulous apartment is set directly opposite Queen's Park, on the first floor of an imposing and brand newly refurbished Victorian building and benefits include; outstanding quality of refurbishment, high ceilings, bespoke joinery, air-conditioning throughout, underfloor heating in bathrooms, an abundance of natural light, well-proportioned open plan kitchen/reception, good sized bedrooms one of which is en-suite.

#### ACCOMMODATION

- Open Plan Reception Room/Kitchen
- Two double bedrooms
- Two bathrooms

#### **AMENITIES**

- Brand Newly Renovated Building
- Resident Permit Parking
- Air Conditioning
- Underfloor Heating In Bathrooms
- High Ceilings

COUNCIL TAX: E

EPC RATING: C

67-71 Park Road Regent's Park London, NW1 6XU 020 7724 4724 enquiries@astonchase.com