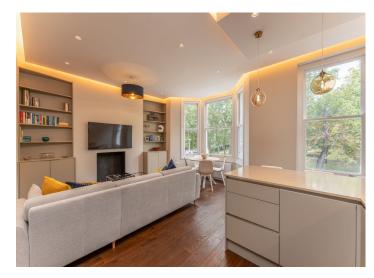

### HARVIST ROAD

Queen's Park London NW6

Asking Price £795,000

Sole Agent

An exceptional two bedroom, two bathroom brand newly renovated and re-modelled apartment situated on Harvist Road, Queen's Park, NW6.

This fabulous apartment is set directly opposite Queen's Park, on the first floor of an imposing and brand newly refurbished Victorian building and benefits include; outstanding quality of refurbishment, high ceilings, bespoke joinery, air-conditioning throughout, underfloor heating in bathrooms, an abundance of natural light, well-proportioned open plan kitchen/reception, good sized bedrooms one of which is en-suite.

#### ACCOMMODATION

- Open Plan Reception Room/Kitchen
- Two double bedrooms
- Two bathrooms