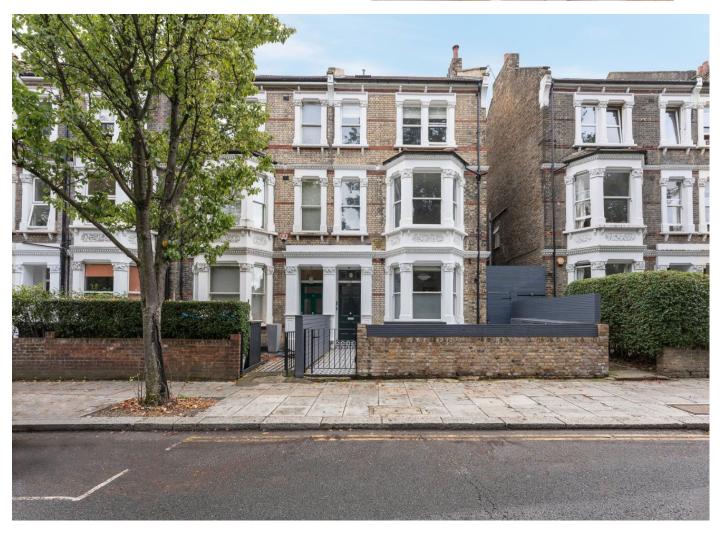

This fabulous apartment is set directly opposite Queen's Park, on the first floor of an imposing and brand newly refurbished Victorian building and benefits include; outstanding quality of refurbishment, high ceilings, bespoke joinery, air-conditioning throughout, underfloor heating in bathrooms, an abundance of natural light, well-proportioned open plan kitchen/reception, good sized bedrooms one of which is en-suite.

#### HARVIST ROAD

Queen's Park London NW6

Asking Price £795,000 Subject To Contract

Sole Agent

Leasehold 977 Years

Harvist Road is moments from the high street in Queen's Park, as well as Lonsdale Road offering a vast selection of bars, restaurants, boutique shops and many amenities including gyms and health clubs. Both Queen's Park (Bakerloo Line) & Brondesbury Park (Overground) stations are within easy reach.