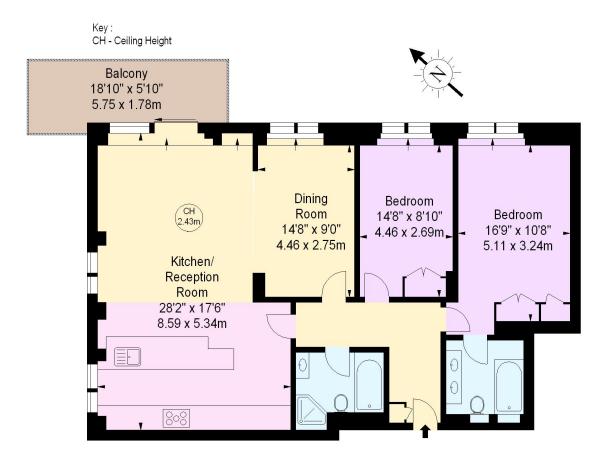

# Century Court, NW8

Approximate gross internal area 1190 sq ft / 100.55 sq m

Eleventh Floor

The floor plan is not to scale and measurements and areas shown are approximate and therefore should be used for illustrative purposes only. The plan has been prepared in accordance with the RICS code of Measuring Practice and whilst we have confidence in the information produced, it must not be relied on. If there is any aspect of particular importance, you should carry out or commission your own inspection of the property.