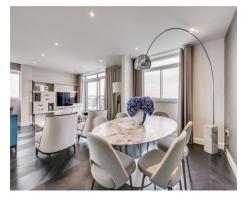

CENTURY COURT ST JOHN'S WOOD LONDON, NW8

£1,495 PER WEEK SUBJECT TO CONTRACT

PRINCIPAL AGENT

This stunning interior-designed 2 bedroom apartment has spectacular views over Lords Cricket Ground. Comprising two luxury bedrooms & two bathrooms, a wonderful living room with separate formal dining area, an exceptional bespoke kitchen with Italian stone worktops and a generous sized balcony, you will find the most incredible views over Lords Cricket Ground.

### **ACCOMMODATION**

- Two Bedrooms
- Two Bathrooms
- Reception Room
- Dining Area
- Bespoke Kitchen