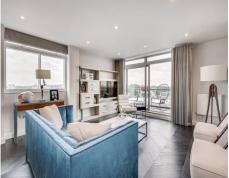

CENTURY COURT ST JOHN'S WOOD LONDON, NW8

£1,495 PER WEEK SUBJECT TO CONTRACT

PRINCIPAL AGENT

This stunning interior-designed 2 bedroom apartment has spectacular views over Lords Cricket Ground. Comprising two luxury bedrooms & two bathrooms, a wonderful living room with separate formal dining area, an exceptional bespoke kitchen with Italian stone worktops and a generous sized balcony, you will find the most incredible views over Lords Cricket Ground.

## **AMENITIES**

- Balcony Overlooking Lord's Cricket Ground
- Concierge
- Passenger Lift
- Parking Space

| COUNCIL TAX | Westminster (Band H) |
|-------------|----------------------|
| EPC RATING: | С                    |