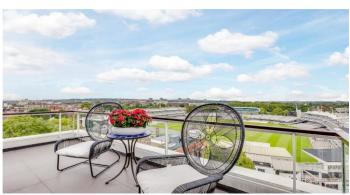

CENTURY COURT ST JOHN'S WOOD LONDON, NW8

£1,495 PER WEEK SUBJECT TO CONTRACT

PRINCIPAL AGENT

This stunning interior-designed 2 bedroom apartment has spectacular views over Lords Cricket Ground. Comprising two luxury bedrooms & two bathrooms, a wonderful living room with separate formal dining area, an exceptional bespoke kitchen with Italian stone worktops and a generous sized balcony, you will find the most incredible views over Lords Cricket Ground.

## **AMENITIES**

- Balcony Overlooking Lord's Cricket Ground
- Concierge
- Passenger Lift
- Parking Space

| COUNCIL TAX | Westminster (Band H) |
|-------------|----------------------|
| EPC RATING: | С                    |