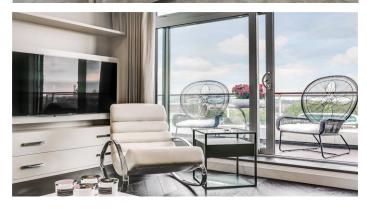

CENTURY COURT ST JOHN'S WOOD LONDON, NW8

£1,495 PER WEEK SUBJECT TO CONTRACT

PRINCIPAL AGENT

This stunning interior-designed 2 bedroom apartment has spectacular views over Lords Cricket Ground. Comprising two luxury bedrooms & two bathrooms, a wonderful living room with separate formal dining area, an exceptional bespoke kitchen with Italian stone worktops and a generous sized balcony, you will find the most incredible views over Lords Cricket Ground.

### **ACCOMMODATION**

- Two Bedrooms
- Two Bathrooms
- Reception Room
- Dining Area
- Bespoke Kitchen