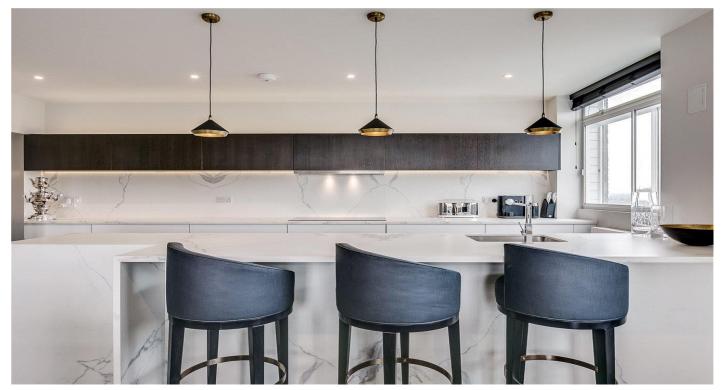

CENTURY COURT ST JOHN'S WOOD LONDON, NW8

£1,495 PER WEEK SUBJECT TO CONTRACT

PRINCIPAL AGENT

This stunning interior-designed 2 bedroom apartment has spectacular views over Lords Cricket Ground. Comprising two luxury bedrooms & two bathrooms, a wonderful living room with separate formal dining area, an exceptional bespoke kitchen with Italian stone worktops and a generous sized balcony, you will find the most incredible views over Lords Cricket Ground.

### **ACCOMMODATION**

- Two Bedrooms
- Two Bathrooms
- Reception Room
- Dining Area
- Bespoke Kitchen