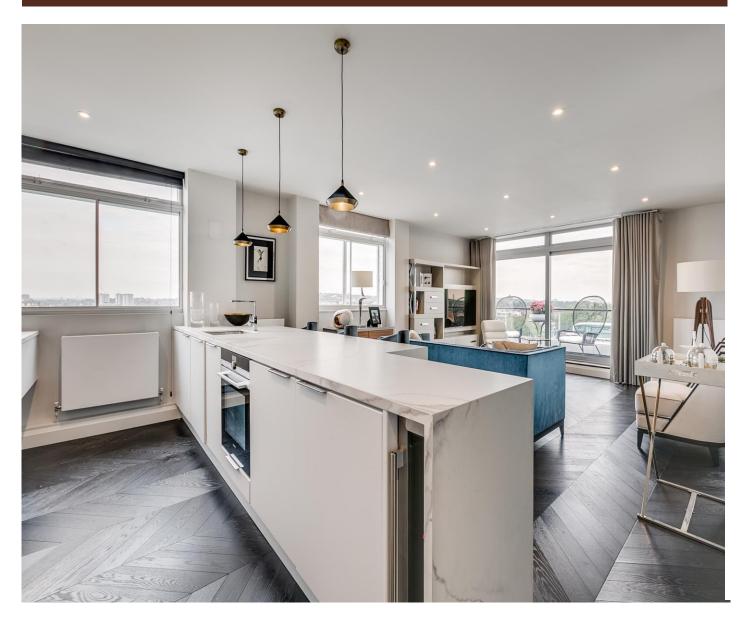

CENTURY COURT ST JOHN'S WOOD LONDON, NW8

£1,495 PER WEEK SUBJECT TO CONTRACT

PRINCIPAL AGENT

This stunning interior-designed 2 bedroom apartment has spectacular views over Lords Cricket Ground. Comprising two luxury bedrooms & two bathrooms, a wonderful living room with separate formal dining area, an exceptional bespoke kitchen with Italian stone worktops and a generous sized balcony, you will find the most incredible views over Lords Cricket Ground.

### **ACCOMMODATION**

- Two Bedrooms
- Two Bathrooms
- Reception Room
- Dining Area
- Bespoke Kitchen