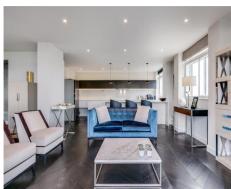

CENTURY COURT ST JOHN'S WOOD LONDON, NW8

£1,495 PER WEEK SUBJECT TO CONTRACT

PRINCIPAL AGENT

This stunning interior-designed 2 bedroom apartment has spectacular views over Lords Cricket Ground. Comprising two luxury bedrooms & two bathrooms, a wonderful living room with separate formal dining area, an exceptional bespoke kitchen with Italian stone worktops and a generous sized balcony, you will find the most incredible views over Lords Cricket Ground.

### **ACCOMMODATION**

- Two Bedrooms
- Two Bathrooms
- Reception Room
- Dining Area
- Bespoke Kitchen