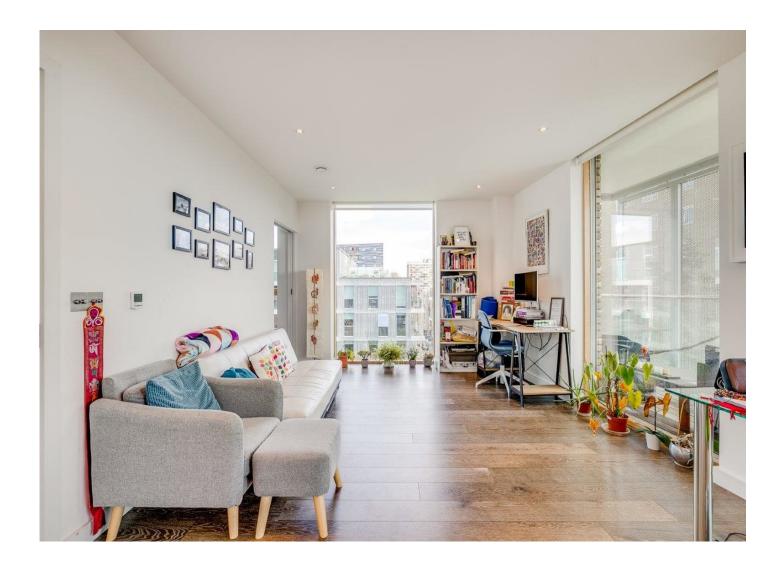

#### ACCOMMODATION

- Two Double Bedrooms
- Bathroom
- Shower Room (En-Suite)
- Reception Room/Open Plan Kitchen
- South West Facing Balcony

The apartment overlooks the communal gardens and also benefits from an unusually large south west facing balcony, secure underground parking and a large storeroom.

Queens Park Place features an exceptional double volume entrance lobby with a dedicated seating/meeting area for residents and their guests and also benefits from 24/7 uniform concierge service.