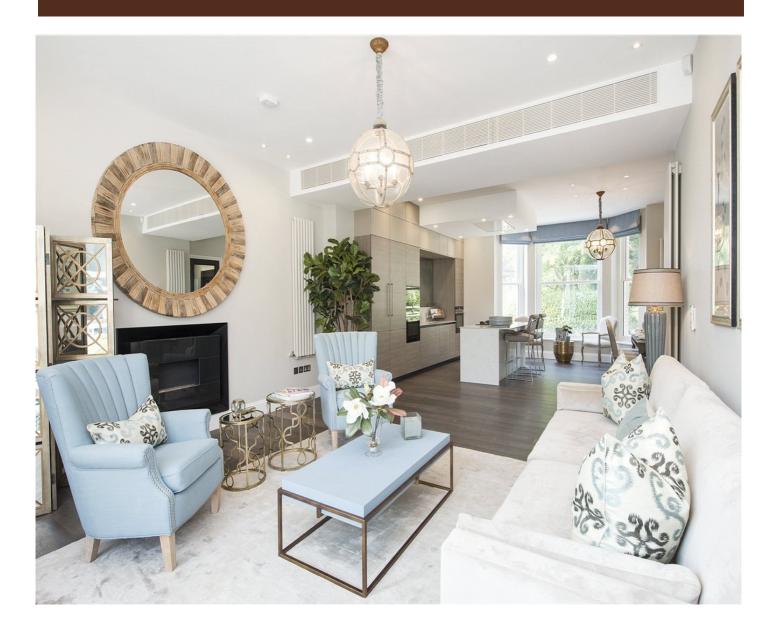

ARKWRIGHT ROAD HAMPSTEAD LONDON, NW3

£1,850 PER WEEK
SUBJECT TO CONTRACT

**MULTIPLE AGENT** 

A beautifully presented two bedroom, two bathroom apartment situated within a brand new development in the heart of Hampstead. This property has been elegantly furnished throughout and benefits from a double reception room, open plan kitchen, two double bedrooms, two bathrooms (one ensuite), dressing room, storage space and guest cloakroom. The property also has access to the beautifully landscaped communal garden and one allocated parking space.

## **ACCOMMODATION**

- Reception Room with Open Plan Kitchen
- Two Bedroom
- Two Bathroom
- Guest Cloakroom
- Dressing Room

## **AMENITIES**

- Private Balcony
- Communal Garden
- One Allocated Parking Space

| COUNCIL TAX | Camden (Band H) |
|-------------|-----------------|
| EPC RATING: | С               |