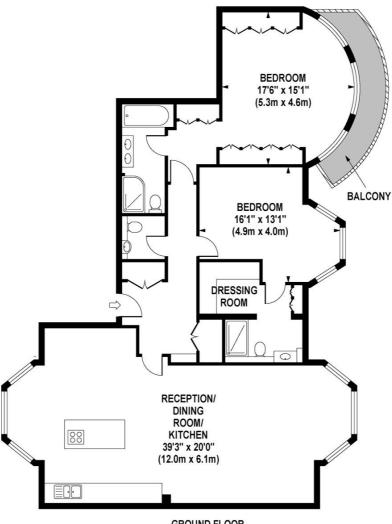

### ARKWRIGHT ROAD

Approximate Gross Internal Area 1415 sq ft / 131.5 sq m

GROUND FLOOR GROSS INTERNAL FLOOR AREA 1415 SQ FT

Although every attempt has been made to ensure accuracy, all measurements are approximate. The floor plan's for illustrative purposes only and not to scale. Measured in accordance to RICS standards.