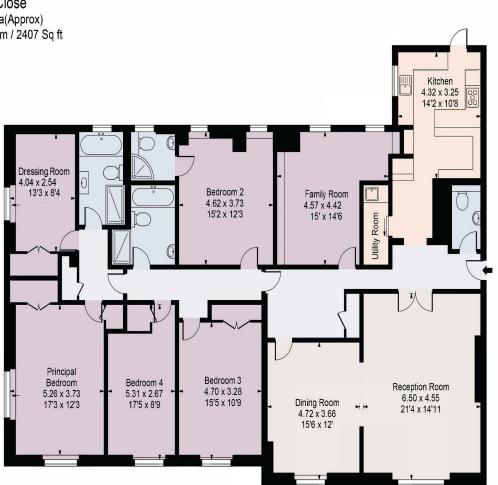

#### ACCOMMODATION

- 4/5 Bedrooms
- Family Room
- En Suite Shower Room
- 2 Bathrooms
- Guest WC
- Reception Room
- Dining Room
- Kitchen
- Utility Room

astonchase.com

67-71 Park Road Regent's Park London, NW1 6XU 020 7724 4724 enquiries@astonchase.com

astonchase.com

St. Stephen's Close Gross Internal Area(Approx) Total = 223.62 Sq m / 2407 Sq ft

Fourth Floor Surveyed and drawn in accordance with the International Property Measurement Standards (IPMS 2: Residential) For Illustration Purposes Only - Not To Scale