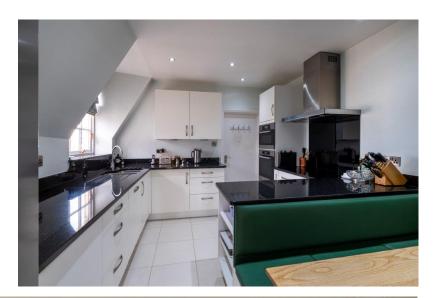

The layout is thoughtfully designed, separating living and bedroom areas, accommodation includes a spacious eat-in kitchen, utility room, reception room, dining area, and a versatile playroom/double bedroom option. With good ceiling height throughout and abundant natural light, the apartment offers a bright and airy living within a secure development.

#### ACCOMMODATION

- 4/5 Bedrooms
- Family Room
- En Suite Shower Room
- 2 Bathrooms
- Guest WC
- Reception Room
- Dining Room
- Kitchen
- Utility Room